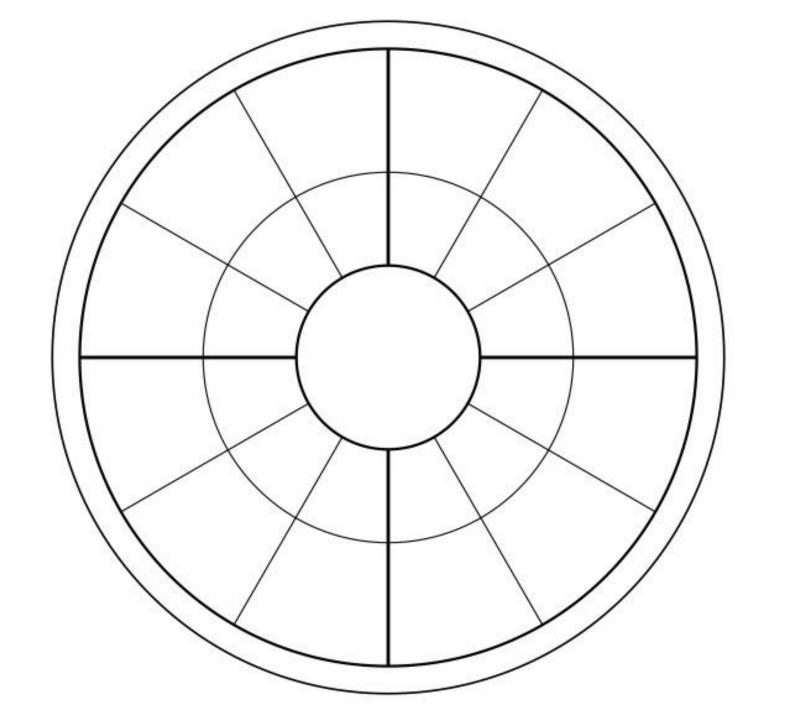

#### **A Little Homework**

- And we have a little homework art project that may help you
  - The act of putting pen to paper helps solidify thoughts
  - And can get you used to writing astrological glyphs
- Use a blank bi-wheel chart (see next slide)
  - Place your natal planets in the inner circle
  - And your house cusps and signs in the outer rim
  - Put notes as we go along in the outer circle
- Think about doing multiple charts
  - Exoteric rulers in the "notes" circle for one
    - Esoteric rulers for another one
  - Your own impressions for one
    - Notes from the webinar on another