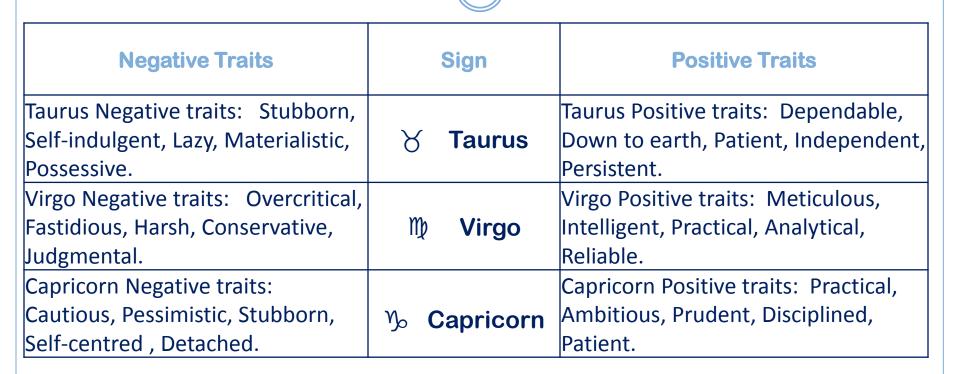

## Review of the Earth Signs Taurus, Virgo, Capricorn

- Earth is practical, stable, dependable
  - Sensual, patient, resourceful, persistent, matter-of-fact
  - But may be too cautious, rigid, or adhere too much to routine
- They are feminine, like the Water signs
  - Yin energy; passive, receptive, containing
  - They represent the night
- They are compatible with Water signs

#### Traits for the Earth Signs