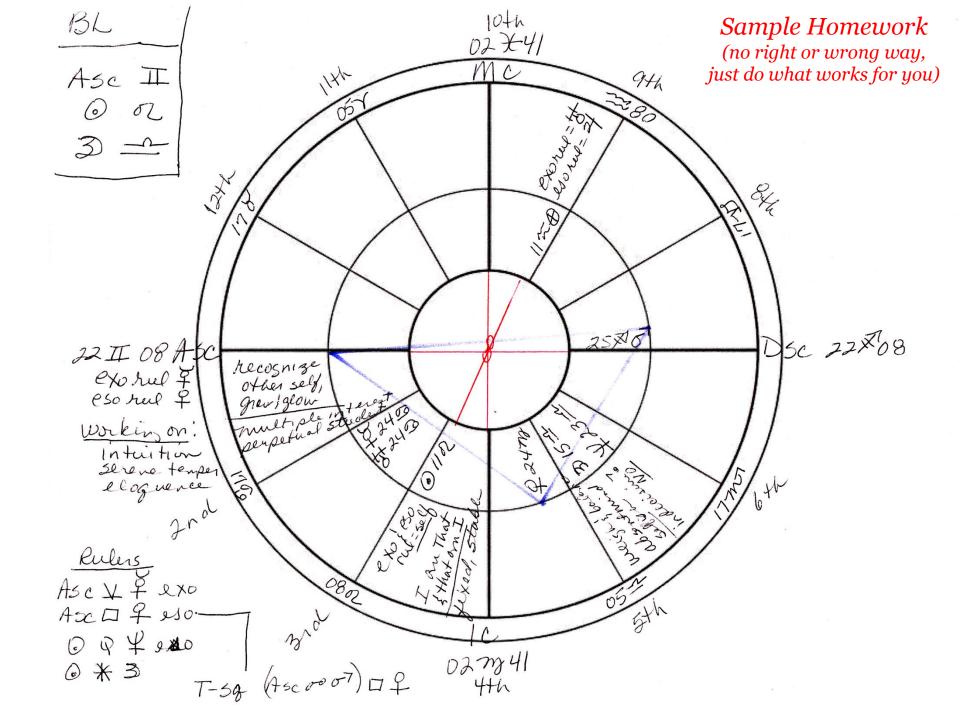

#### **A Little Homework**

- And we have a little homework art project that may help you
  - The act of putting pen to paper helps solidify thoughts
  - And can get you used to writing astrological glyphs
- Use a blank bi-wheel chart (see next slide)
  - Place your natal planets in the inner circle
  - And your house cusps and signs in the outer rim
  - Put notes as we go along in the outer circle
- Think about doing multiple charts
  - Exoteric rulers in the "notes" circle for one
    - Esoteric rulers for another one
  - Your own impressions for one
    - Notes from the webinar on another