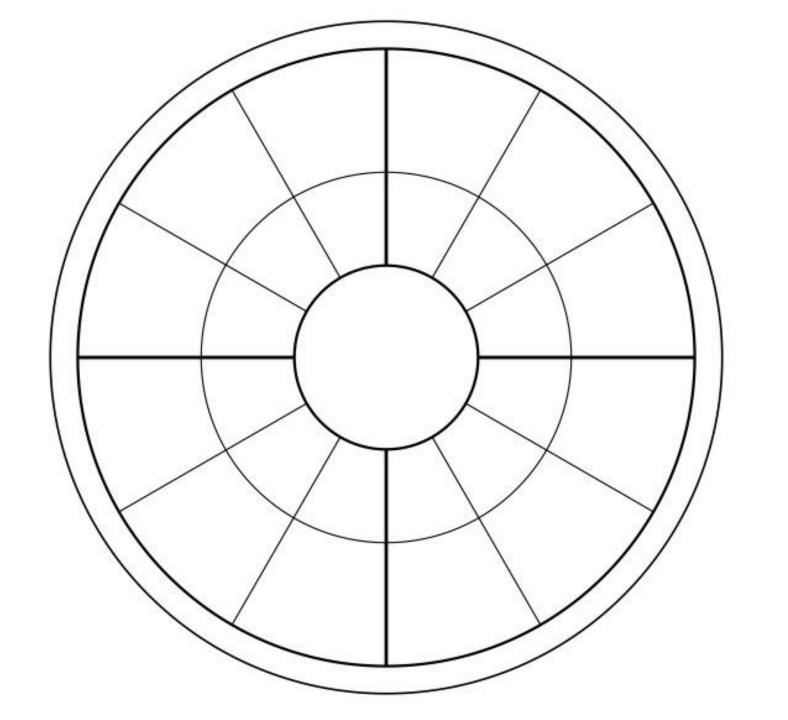

#### **A Little Homework**

- And we have a little homework art project that may help you
  - The act of putting pen to paper helps solidify thoughts
  - And can get you used to writing astrological glyphs
- Use a blank bi-wheel chart (see next slide)
  - Place your natal planets in the inner circle
  - And your house cusps and signs in the outer rim
  - Put notes as we go along in the outer circle
- Think about doing multiple charts
  - Exoteric rulers in the "notes" circle for one
    - Esoteric rulers for another one
  - Your own impressions for one
    - Notes from the webinar on another