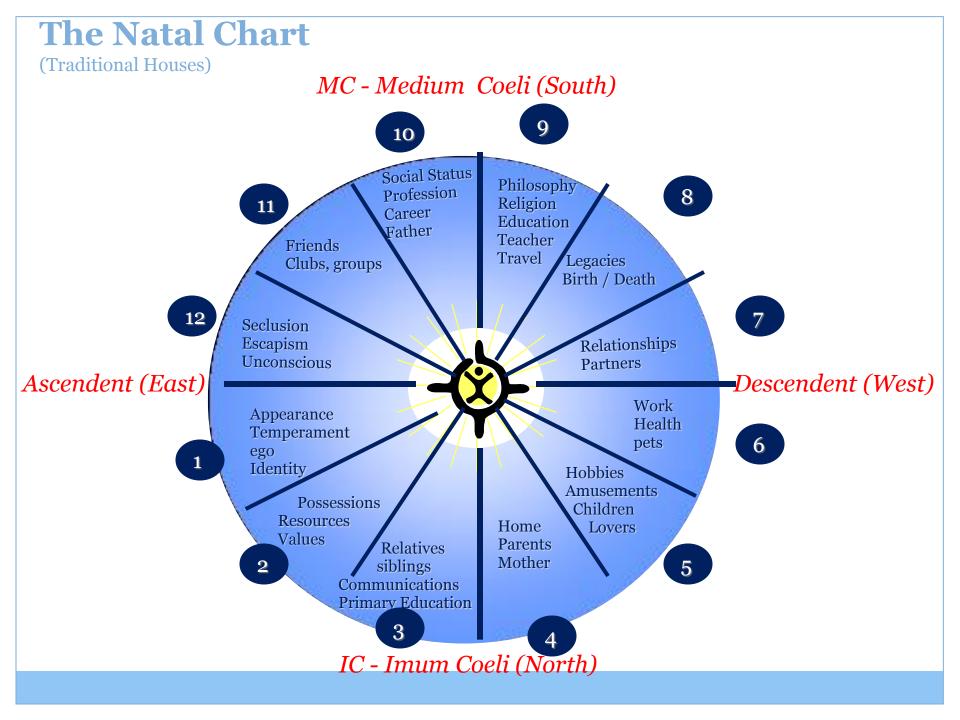

#### The Angles

- Ascendant (1st cusp) is opposite Descendant (7<sup>th</sup> cusp)
  - Exoteric issue is balancing the self and significant other
  - Esoteric purpose is to integrate personality and soul
- Midheaven (10<sup>th</sup> cusp) is opposite Nadir (4<sup>th</sup> cusp)
  - Exoteric issue balancing the career and home life
  - Esoteric purpose is to use sacred foundations for spiritual responsibilities
- What does the sign axis tell us about Asc/Dsc or MC/IC?

## **Quick Look at Overall Implications**

- What does the environment look like?
  - Houses, quadrants, and hemispheres
  - Where are the planets focused?
- What elements are there the most of?
  - Can you relate to expressing those characteristics?
  - What element(s) might be lacking?
- What is the primary mode of operation?
  - o Changeable, initiatory, or stubborn?
- What do these things tell you about yourself?
  - O Do you agree or disagree with the counts?
    - If not, why not?

#### **Houses and Hemispheres**

- No matter what level we are at
  - We'll feel the lower levels
  - Most of us still work with personality-level environments
  - Houses have both lower & higher purpose
  - Even as we begin to feel the increasing influence of the soul
    - We still manifest our esoteric work in the outer world
- Planets in different hemispheres show tendencies
  - Northern (introvert, recharging primarily via quiet interludes)
  - Southern (extrovert, recharging primarily via contact with others)
  - Eastern (self-initiated activities, either alone or in a group)
  - Western (group affiliation, following group-initiated activities)

#### Quadrants

- Different quadrants help pinpoint our focus
  - First Quadrant, Houses 1 to 3:
    - personal identity, self development
  - Second Quadrant, Houses 4 to 6:
    - o personal expression, family relations, inner security
  - Third Quadrant, Houses 7 to 9:
    - social identity, worldly issues
  - Fourth Quadrant, Houses 10 to 12:
    - social expression, contribution to public service