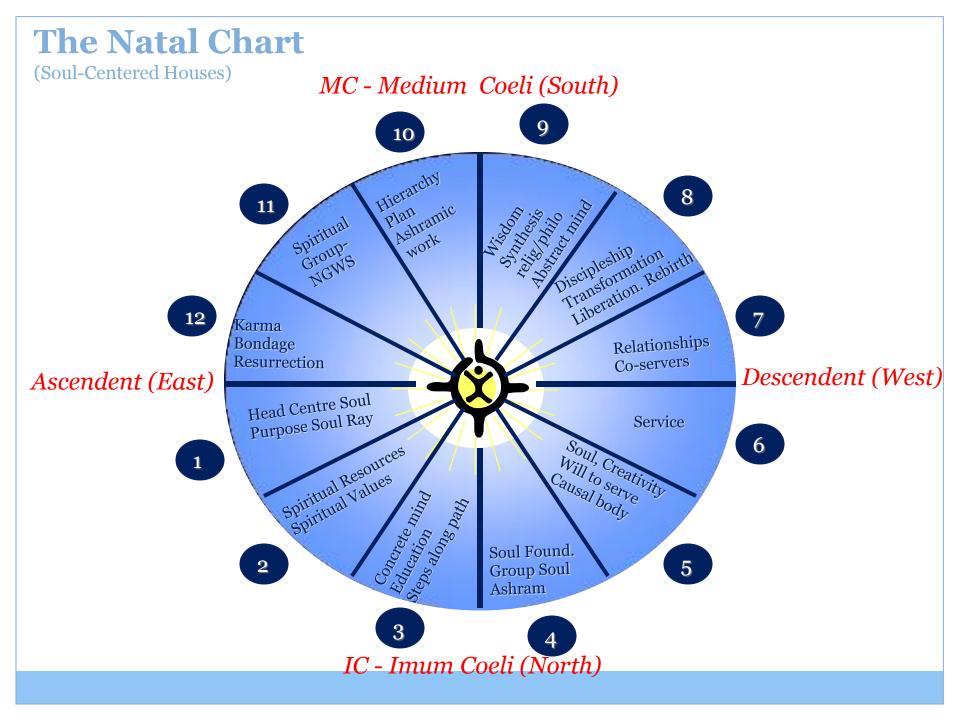

#### The Angles

- Ascendant (1st cusp) is opposite Descendant (7<sup>th</sup> cusp)
  - Exoteric issue is balancing the self and significant other
  - Esoteric purpose is to integrate personality and soul
- Midheaven (10<sup>th</sup> cusp) is opposite Nadir (4<sup>th</sup> cusp)
  - Exoteric issue balancing the career and home life
  - Esoteric purpose is to use sacred foundations for spiritual responsibilities
- What does the sign axis tell us about Asc/Dsc or MC/IC?

## **Quick Look at Overall Implications**

- What does the environment look like?
  - Houses, quadrants, and hemispheres
  - Where are the planets focused?
- What elements are there the most of?
  - Can you relate to expressing those characteristics?
  - What element(s) might be lacking?
- What is the primary mode of operation?
  - o Changeable, initiatory, or stubborn?
- What do these things tell you about yourself?
  - O Do you agree or disagree with the counts?
    - If not, why not?

#### **Houses and Hemispheres**

- No matter what level we are at
  - We'll feel the lower levels
  - Most of us still work with personality-level environments
  - Houses have both lower & higher purpose
  - Even as we begin to feel the increasing influence of the soul
    - We still manifest our esoteric work in the outer world
- Planets in different hemispheres show tendencies
  - Northern (introvert, recharging primarily via quiet interludes)
  - Southern (extrovert, recharging primarily via contact with others)
  - Eastern (self-initiated activities, either alone or in a group)
  - Western (group affiliation, following group-initiated activities)

#### Quadrants

- Different quadrants help pinpoint our focus
  - First Quadrant, Houses 1 to 3:
    - personal identity, self development
  - Second Quadrant, Houses 4 to 6:
    - o personal expression, family relations, inner security
  - Third Quadrant, Houses 7 to 9:
    - social identity, worldly issues
  - Fourth Quadrant, Houses 10 to 12:
    - social expression, contribution to public service