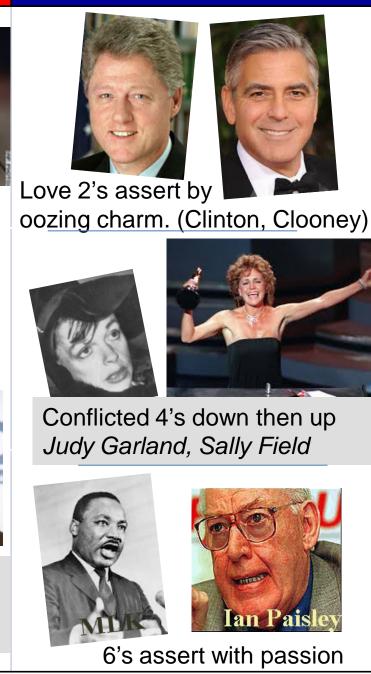

| Ray 2 Emotional Field                         | Ray 6 Emotional Field              |
|-----------------------------------------------|------------------------------------|
| Emotional force: very sensitive +             | _intense, HOT, boils, fiery; very  |
| fearful. Calmer, quieter than 6, easily       | reactive, retaliating if attacked. |
| overwhelmed by circumstances. Curls in        | Lacks emotional control under      |
| if attacked.                                  | stress.                            |
| Loves: a quiet, non-threatening life,         | _fireworks + passion, craves to    |
| luxury + all the good things in life.         | be loved + adored by the one       |
| Attracts partners in.                         | who is loved. Ardently pursues.    |
| Selfish personal love: binds others           | _burning desire and passion to     |
| through manipulation, by playing the          | possess the loved one. All or      |
| victim. Selfish unselfishness.                | nothing. "Revenge is sweet"        |
| When it wants something others have:          | _it feels intensely JEALOUS,       |
| uses guilt/ charm to get it; gives it up thru | envious, will try to take the      |
| fear of upsetting someone, a doormat.         | cherished object. Fights fate.     |
| Higher 2: inclusive + accepting.              | _6: inclusive + inspirational.     |

#### A 2nd ray emotional response, when it rules the nature

#### A 6th ray emotional REACTION, when it rules the nature

Can Stock Photo - csp0718407

Norma Jean's voice was so very soft and gentle; so warm and full of love + caring

(C Hamlin) "the gentleness in her manner". "the warmth, compassion"

I have a dream that my four children will one day live in a nation where they will not be judged by the color of their skin but by the content of their

passionate for a greater cause

passionate, emotional for a personal cause.