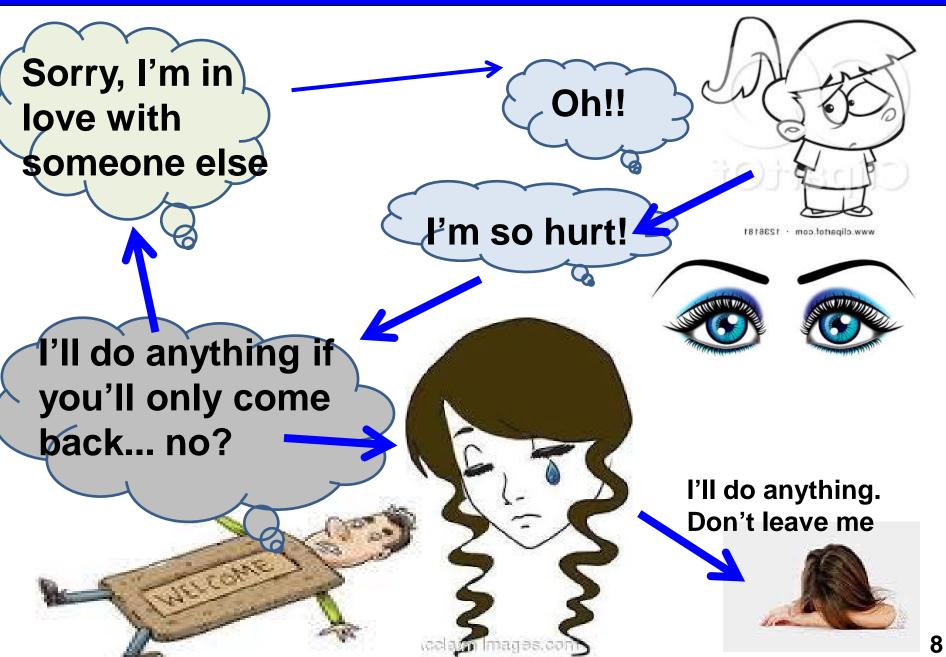

#### A 2nd ray emotional response, when it rules the nature

#### A 6th ray emotional REACTION, when it rules the nature

Can Stock Photo - csp0718407

Norma Jean's voice was so very soft and gentle; so warm and full of love + caring

(C Hamlin) "the gentleness in her manner". "the warmth, compassion"