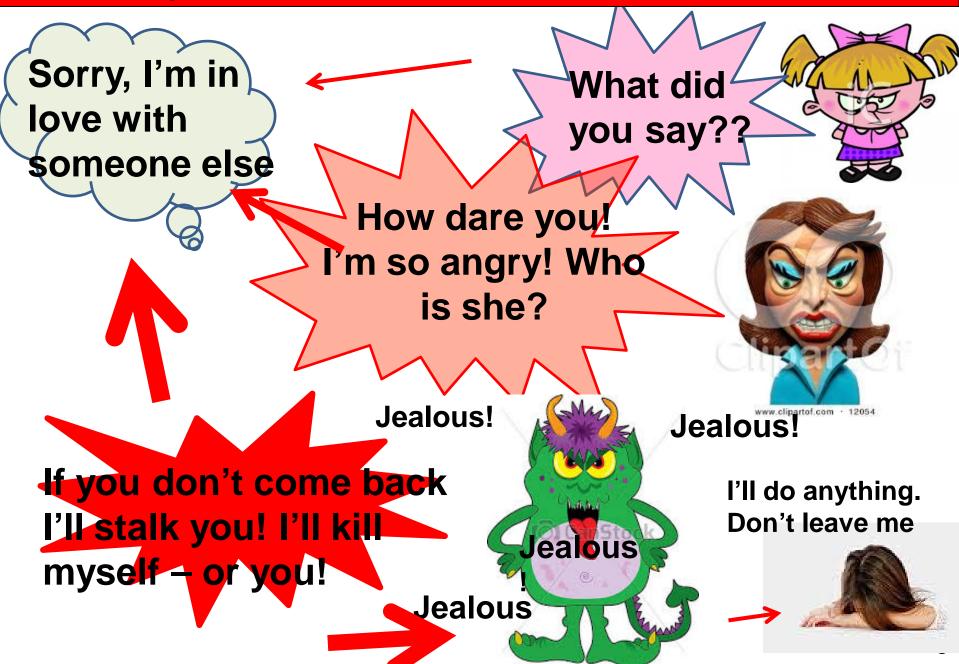

#### A 2nd ray emotional response, when it rules the nature

#### A 6th ray emotional REACTION, when it rules the nature

Can Stock Photo - csp0718407

Norma Jean's voice was so very soft and gentle; so warm and full of love + caring

(C Hamlin) "the gentleness in her manner". "the warmth, compassion"