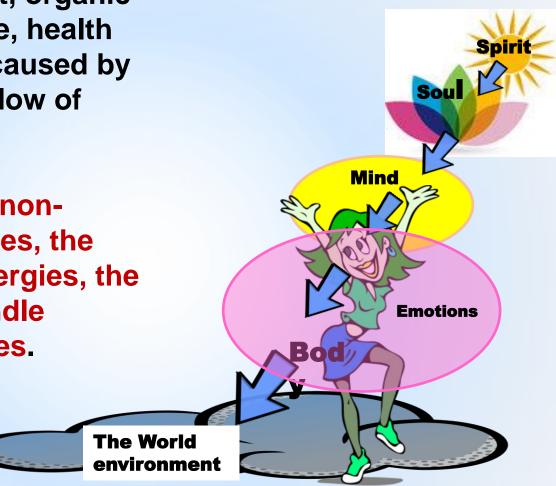

#### **1. THE PURPOSE OF INCARNATION, IS SELF-REALISATION**

To realise that we are souls, working through bodies: mind, emotions, physical; and that our higher destiny is spiritual not physical.

This realisation comes through interacting with other souls (minds, emotions, physicals) and by struggling to be

## **4. LIFE IS STRESSFUL, RESULTING IN ILLNESS**

During incarnation as we are learning and growing – and because we are not yet perfect souls, we have psychological and physical health problems.

Such issues are a natural and normal part of being a soul in incarnation.

The mediums through which we – as souls, are working (mind, emotions, physical); they become stressed, worn out, break down – just like cars break down through use and age.

The fundamental cause is that the substance of our bodies has not yet been brought into energy synchronicity with our souls, with the universal flow and life.

Remember that, organic problems aside, health problems are caused by the imperfect flow of "ENERGY"

the relation or nonrelation of forces, the clashing of energies, the inability to handle inpouring forces.