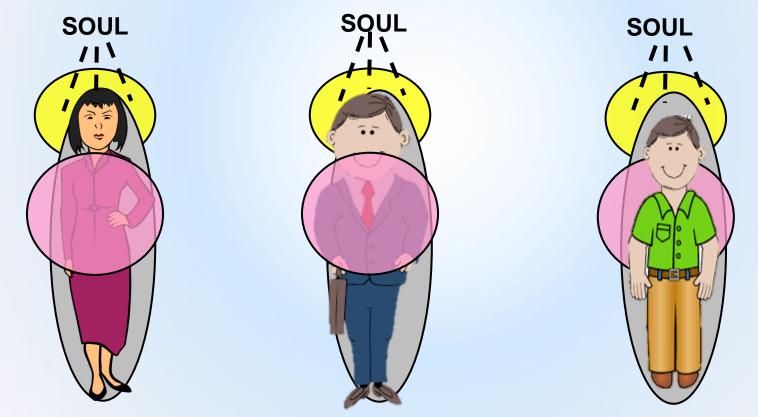

#### **1. THE PURPOSE OF INCARNATION, IS SELF-REALISATION**

To realise that we are souls, working through bodies: mind, emotions, physical; and that our higher destiny is spiritual not physical.

This realisation comes through interacting with other souls (minds, emotions, physicals) and by struggling to be

# 2. FIRST WE DISCOVER WHO WE ARE ON THE OUTER LEVEL

**a. Mind Ray** How we think

# **b. Emotional Ray**

How we feel about things, what we desire

**c. Physical Ray** How we organise our physical plane life

As we deal with life, with our disappointments and successes, gradually we become wiser and more discriminating – the PERSONALITY RAY forms... and soon after, the SOUL RAY begins to influence.