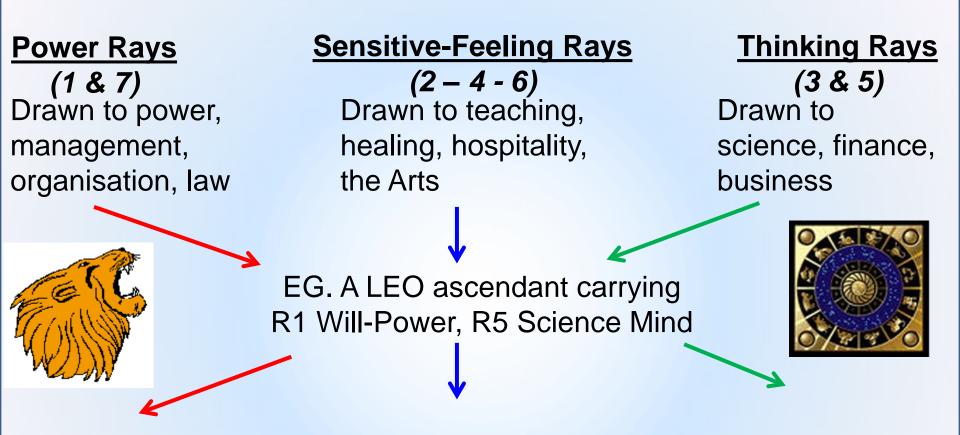

# The SOUL RAY determines our vocational orientation

Power Rays (1 & 7) Drawn to power, management, organisation, law

#### **Sensitive-Feeling Rays**

(2 – 4 - 6) Drawn to teaching, healing, hospitality, the Arts Thinking Rays (3 & 5) Drawn to science, finance, business

#### **3a. OUR SOUL COLORS OUR DESTINY VIA OUR ASCENDANT SIGN**

R1-7 Soul, Leo Asc are natural and dignified leaders

#### R2-4-6 Soul, Leo Asc

are drawn to serving humanity (rays), in a leadership role (Leo).

#### R3-5 Soul, Leo Asc

become managers, leaders, in business, finance, science