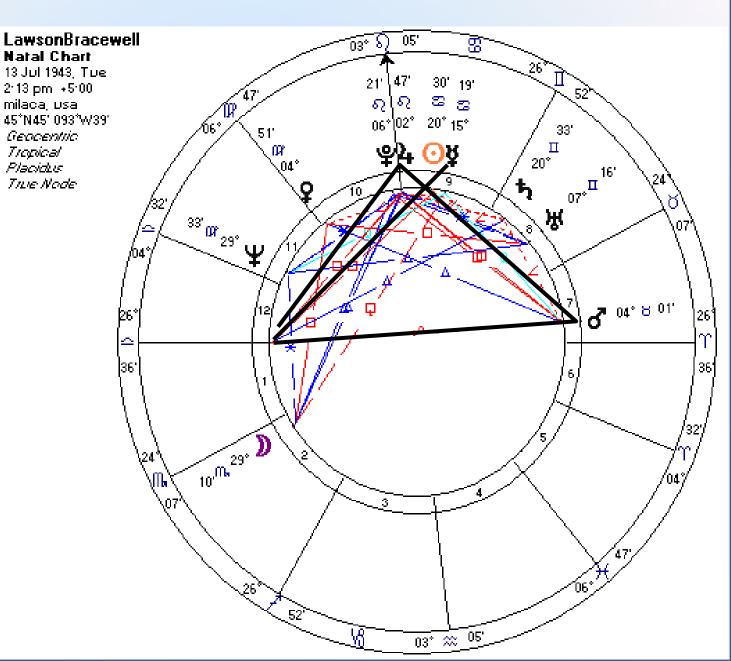

The following example is of Lawson Bracewell who died in 2014.

#### Notes from my article on Lawson, found on brisbanegoodwill.com

LB was born on 13th July 1943 at Milaca USA, and died 15 July 2014 at approximately 11.05am.

He had a R2 soul and R1 personality.

The major stress pattern is as shown.

# **1. Sun (vitality, heart) in Cancer, wide conjunction to Jupiter-Pluto in Leo.** The two body parts highlighted in this stress pattern are stomach (Cancer) and Heart (Sun and Leo).

**2. Ascendant opposite inflammatory Mars (physical body, drive and activity)** Here is the trouble maker. Mars bringing conflict and disruptions, rules the 6th house of "illness". It is in stubborn Taurus in the 7th house of "others". This indicates that LB's personality would want to go to war with those who he thought stood in his way. As a soul, he was modifying this pattern, but stressful interactions would eventually take their toll, affecting the physical body generally (ascendant), and the heart (Mars square Leo planets, especially Jupiter [arteries]).

#### 3. Mars square Jupiter (arteries) in Leo (heart); and Pluto

The physical body in all living forms eventually breaks down, releasing the soul in preparation for a new incarnation experience. All the signs point to heart disease in later life for LB. This is quite normal for disciples as Master DK points out: *"Heart disease.. Disciples and initiates are prone to suffer from this disease, owing to the awakening into violent activity of the heart centre."* Esoteric Healing p238.