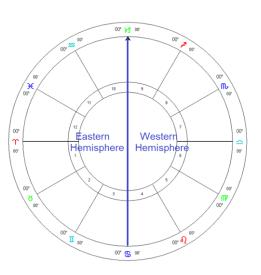

#### **The Environment**

- Whether we're talking personality or soul expression
  - ✓ We'll feel the lower levels
  - ✓ Most of us still work with personality-level environments
  - ✓ Houses have both lower & higher purpose/characteristics
  - ✓ Even as we begin to feel the increasing influence of the soul
  - ✓ We still manifest our esoteric work in the outer world

 Planets in different hemispheres show tendencies

- ✓ Southern (extrovert, recharging primarily via contact with others)
- ✓ Eastern (self-initiated activities, either alone or in a group)
- ✓ Western (group affiliation, following group-initiated activities)