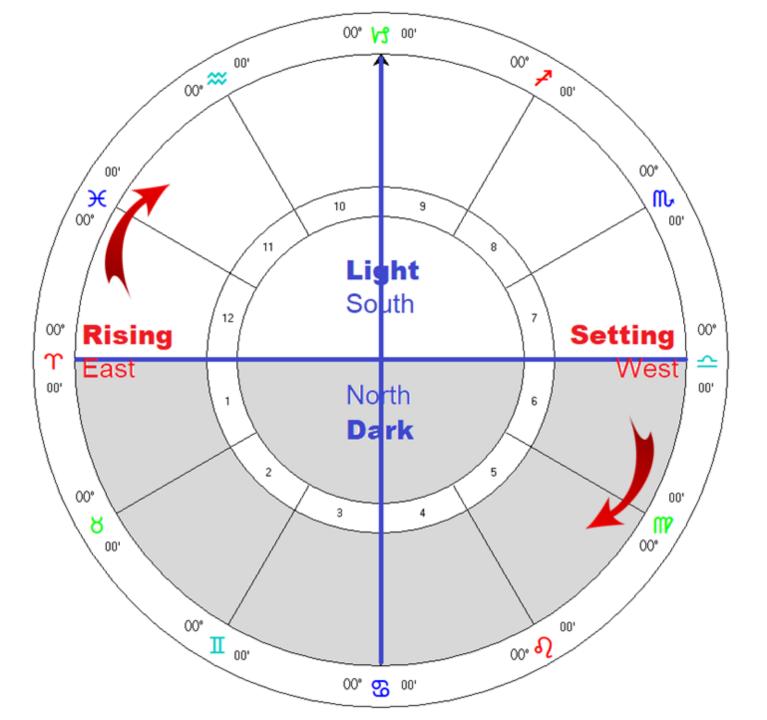

 Planets in different hemispheres show tendencies

- ✓ Southern (extrovert, recharging primarily via contact with others)
- ✓ Eastern (self-initiated activities, either alone or in a group)
- ✓ Western (group affiliation, following group-initiated activities)