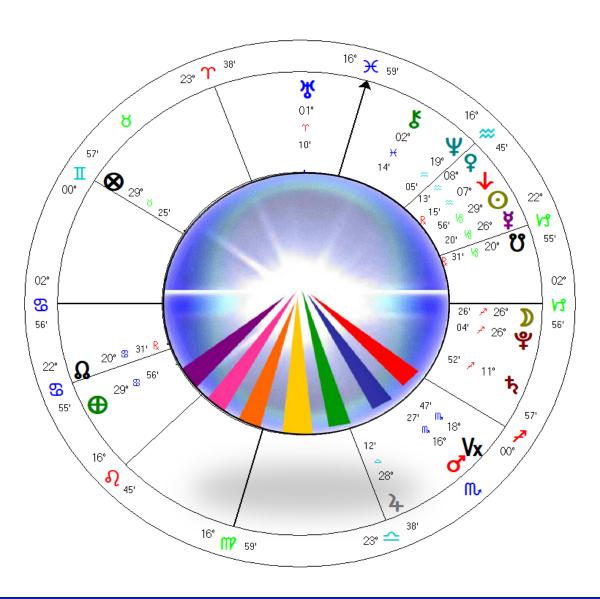

# Ray chart example

- We can guess about our Ray Chart, but in reality it is just a guess until we reach such a state that we can clearly know what it is
- My current hypothesis for my Ray Chart is:

II Soul

6 Personality

5 Mental

2 Astral

3 Physical

- While I can't look at a natal chart and determine right away what rays my vehicles are
  - once I have my hypothesis,
  - I can then look and see what I have in my chart that supports it