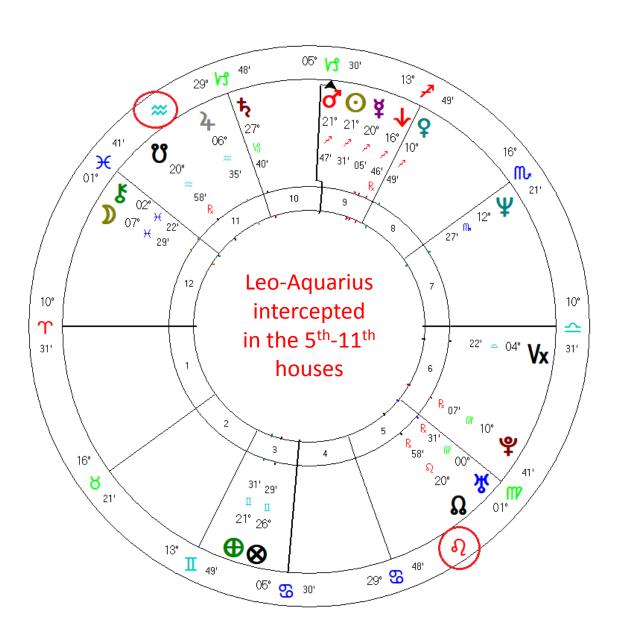

# **INTERCEPTIONS**

# Signs Locked in a House

- Intercepted signs are locked in a house as if they are in a closet.
  - ✓ One key to the closet can be the ruler of the intercepted sign.
- With intercepted planets, it is important to release their energies
  - ✓ Because they rule the cusp of other houses
  - ✓ This takes time and work
- At first the early environment does not encourage the development of energies described by the intercepted planet(s)
  - ✓ At least not to the degree that you need them.
  - ✓ This is frustrating because it also affects the areas of your life that these intercepted planets may rule

# **Signs Repeated on Two Cusps**

- Not only are two signs intercepted
  - ✓ Inhibiting the expression of those 2 signs
  - ✓ And planets in those signs
- But it then forces two other signs on two cusps each
  - ✓ Giving double emphasis to the repeated axis
  - ✓ Highlighting the area that needs extra work
- When this happens, the first cusp is usually the primary focus
  - ✓ The second, repeated cusp follows the lead of the first
  - ✓ And can be considered dependent on the first house for its fulfillment, using the experience already being worked in the prior house