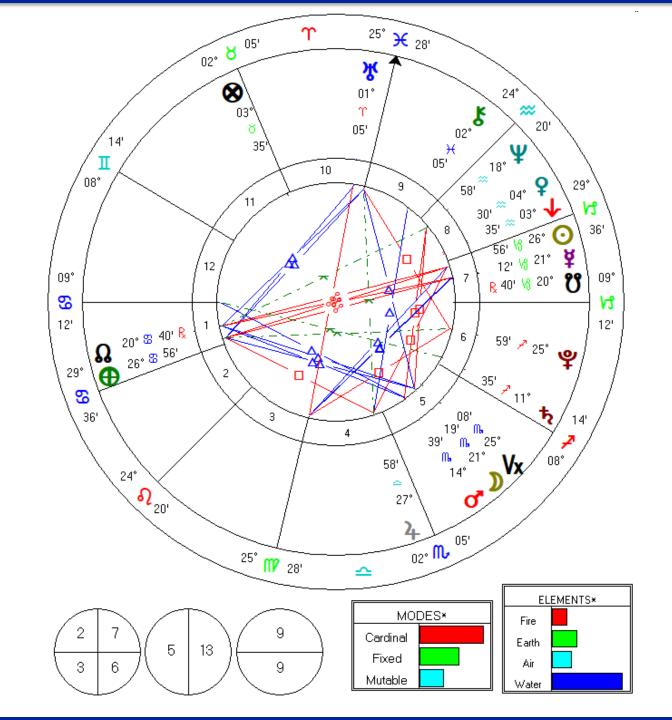

# Quick Look at Overall Implications

- What does the environment look like?
  - Houses, quadrants, and hemispheres
  - Where are the planets focused?
- What elements are there the most of?
  - Can you relate to expressing those characteristics?
  - What element(s) might be lacking?
- What is the primary mode of operation?
  - Changeable, initiatory, or stubborn?
- What do these things tell you about yourself?
  - Do you agree or disagree with the counts?
    - o If not, why not?

#### The Elements - Fire, Earth, Air, Water

FIRE
Aries
Leo
Sagittarius

Strong emotion Enthusiastic Passionate Temperamental Achiever Interesting **EARTH** 

Taurus Virgo Capricorn

Dependable Grounded Reliable Materialistic Loyal Practical **AIR** 

Gemini Libra Aquarius

Powerful Creative Fun Ideas Adventurous Exciting **WATER** 

Cancer Scorpio Pisces

Refreshing Charming Mysterious Private Sensitive Emotional

earth – solid energy

air – gaseous energy

water – liquid energy

### The Modes - Cardinal, Fixed, Mutable

- These are modes of operating
  - We all have, to some degree or other, all signs and modes
  - But one mode will usually be stronger than the others
  - And show our overarching method of how we accomplish things
  - Are we go-getters, a bit stubborn, or always changing our mind?
- They form crosses in our chart that present challenges
  - These are the hard aspects, oppositions and squares
  - They make us work hard for what we achieve but it's worth the effort
- Should <u>not</u> be confused with the 3 Crosses of evolution
  - The Mutable Cross is the evolutionary stage for ordinary man
  - The Fixed Cross is the evolutionary stage for advanced humanity
  - The Cardinal Cross is the evolutionary stage for Initiates and upward