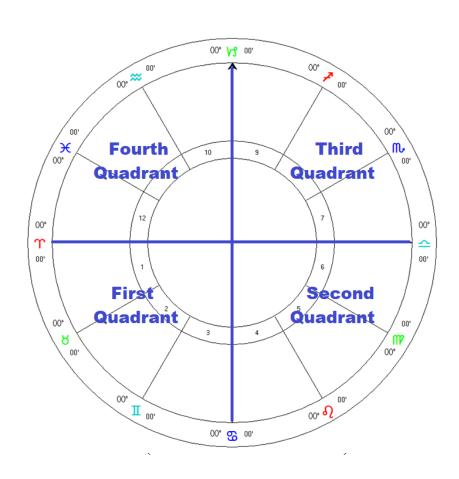

#### **Quadrants**

- Different quadrants help pinpoint our focus
  - ✓ First Quadrant, Houses 1 to 3:
    - ✓ personal identity,
    - ✓ self development
  - ✓ Second Quadrant, Houses 4 to 6:
    - ✓ personal expression,
    - √ family relations,
    - ✓ inner security
  - ✓ Third Quadrant, Houses 7 to 9:
    - √ social identity,
    - √ worldly issues
  - ✓ Fourth Quadrant, Houses 10 to 12:
    - ✓ social expression,
    - ✓ contribution to public service