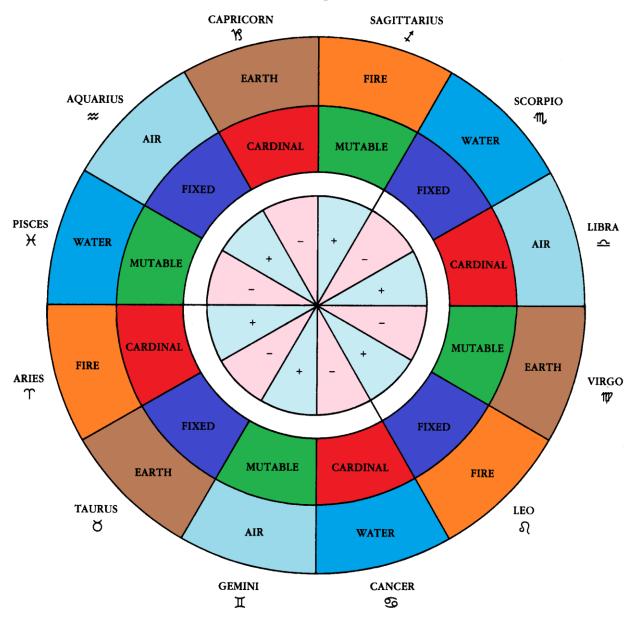

#### The Elements - Fire, Earth, Air, Water

FIRE
Aries
Leo
Sagittarius

Strong emotion Enthusiastic Passionate Temperamental Achiever Interesting **EARTH** 

Taurus Virgo Capricorn

Dependable Grounded Reliable Materialistic Loyal Practical **AIR** 

Gemini Libra Aquarius

Powerful Creative Fun Ideas Adventurous Exciting **WATER** 

Cancer Scorpio Pisces

Refreshing Charming Mysterious Private Sensitive Emotional

earth – solid energy

air – gaseous energy

water – liquid energy

#### Elements are classified into 2 groups

#### The Fire and Air Triplicities

- Masculine
- odd numbered signs active, self expressive
- yang energy

#### The Earth and Water Triplicities

- Feminine
- even numbered signs
- Passive, receptive
- yin energy

### The Modes - Cardinal, Fixed, Mutable

- These are modes of operating
  - We all have, to some degree or other, all signs and modes
  - But one mode will usually be stronger than the others
  - And show our overarching method of how we accomplish things
  - Are we go-getters, a bit stubborn, or always changing our mind?
- They form crosses in our chart that present challenges
  - These are the hard aspects, oppositions and squares
  - They make us work hard for what we achieve but it's worth the effort
- Should <u>not</u> be confused with the 3 Crosses of evolution
  - The Mutable Cross is the evolutionary stage for ordinary man
  - The Fixed Cross is the evolutionary stage for advanced humanity
  - The Cardinal Cross is the evolutionary stage for Initiates and upward

The pattern of the Zodiac repeats the triplicities of the elements and quarternaries of the modes, forming the distinctiveness of the 12 signs