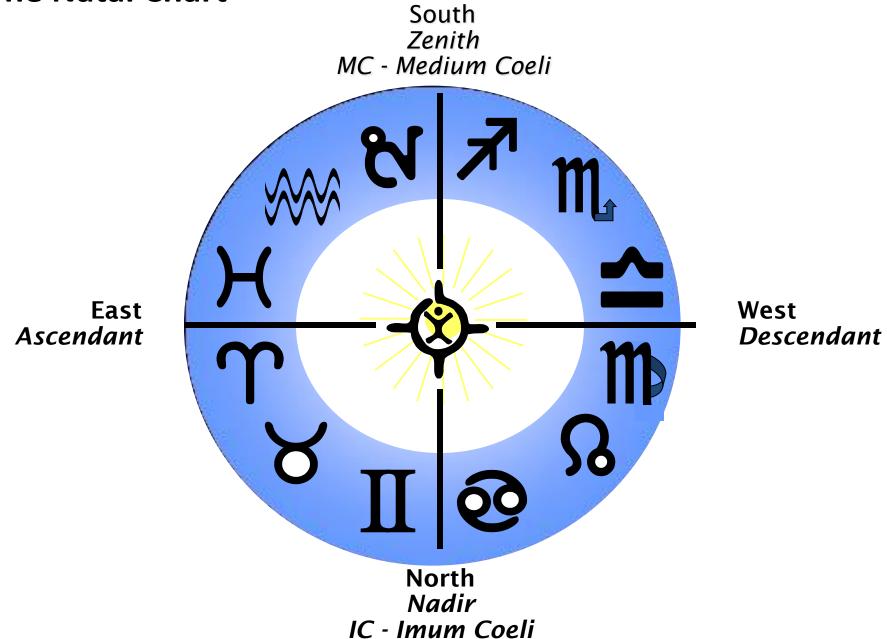

## The Angles of the Chart

- Ascendant (1st cusp) is opposite Descendant (7<sup>th</sup> cusp)
  - Exoteric issue is balancing the self and significant other
  - Esoteric purpose is to integrate personality and soul
  - What signs are they in?
- Midheaven (10<sup>th</sup> cusp) is opposite Nadir (4<sup>th</sup> cusp)
  - Exoteric issue balancing the career and home life
  - Esoteric purpose is to use sacred foundations for spiritual responsibilities
  - What signs are they in?

Time of birth The Natal Chart determines (Traditional Houses) MC - Medium Coeli (South) what sign appears on the 10 Ascendant. Social Status Philosophy Profession 8 11 Religion Career Education Father Teacher Friends Travel Legacies Clubs, groups Birth / Death 12 Seclusion **Escapism** Relationships Unconscious **Partners** Ascendent (East) Descendent (West) Work **Appearance** Health **Temperament** 6 pets ego Identity Hobbies **Amusements Possessions** Children Resources Home Lovers Values **Parents** Relatives 5 2 Mother siblings Communications Primary Education IC - Imum Coeli (North)