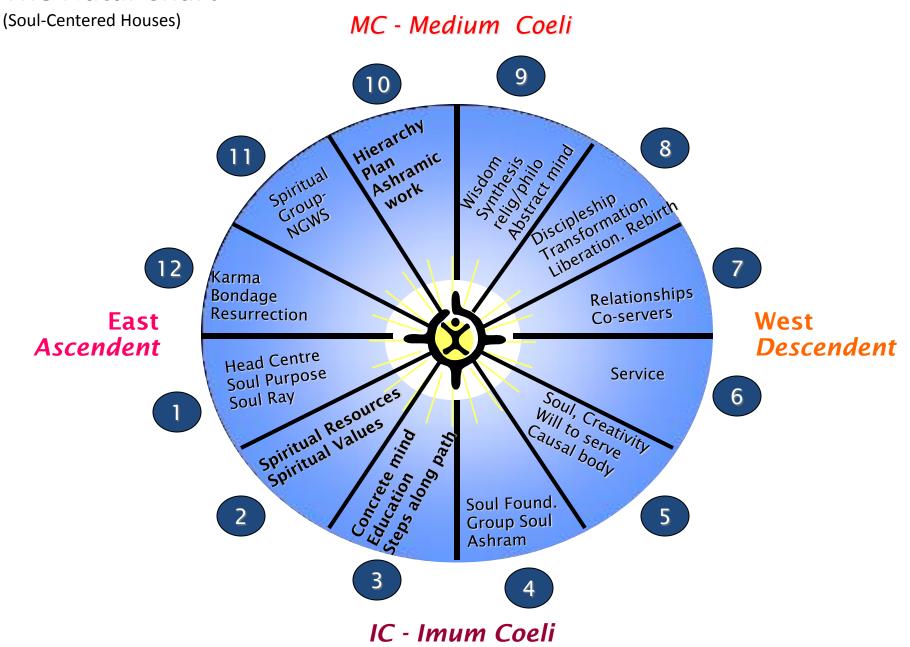

## Differences with Houses 1 to 4

| EXOTERIC<br>ENVIRONMENT                                                | EXOTERIC<br>RULER | HOUSE | ESOTERIC<br>RULER | ESOTERIC<br>ENVIRONMENT                                                           |
|------------------------------------------------------------------------|-------------------|-------|-------------------|-----------------------------------------------------------------------------------|
| The self, personality temperament, physical body and appearance.       | Mars              | 1     | Mercury           | Emerging soul expression, control of the personality, soul purpose.               |
| Substance, resources, values.                                          | Venus             | 2     | Vulcan            | Spiritual values and spiritual use of resources.                                  |
| Siblings,<br>communication, self-<br>expression, primary<br>education. | Mercury           | 3     | Venus             | Concrete mind, steps<br>on the Path, soul<br>expression on the mental<br>plane.   |
| Home, domestic relationships, mother or nurturing parent.              | Moon              | 4     | Neptune           | Reveals past karmic ties relating to the soul's purpose; the ashram (soul group). |

## Differences with Houses 5 to 8

| EXOTERIC<br>ENVIRONMENT                                 | EXOTERIC<br>RULER | HOUSE | ESOTERIC<br>RULER | ESOTERIC<br>ENVIRONMENT                                                                  |
|---------------------------------------------------------|-------------------|-------|-------------------|------------------------------------------------------------------------------------------|
| Creativity and hobbies, pleasure and                    | Sun               | 5     | Sun               | Soul's creativity, developing spiritual will,                                            |
| amusements, children.                                   | Jun               |       | Jun               | the causal body.                                                                         |
| Service, work, health, pets.                            | Mercury           | 6     | Moon              | Developing spiritual service.                                                            |
| Relationships, partners.                                | Venus             | 7     | Uranus            | Establishing viable spiritual relationships with soul and personality or co-servers.     |
| Endings, regeneration, legacies (other people's money). | Pluto             | 8     | Mars              | Transformation, liberation, rebirth; physical desires transmuted into spiritual purpose. |

## Differences with Houses 9 to 12

| EXOTERIC<br>ENVIRONMENT                                       | EXOTERIC<br>RULER | HOUSE | ESOTERIC<br>RULER | ESOTERIC<br>ENVIRONMENT                                                |
|---------------------------------------------------------------|-------------------|-------|-------------------|------------------------------------------------------------------------|
| Higher learning,<br>exploration,<br>philosophy, religion.     | Jupiter           | 9     | Earth             | Spiritual enlightenment, the Ageless Wisdom, the abstract mind.        |
| Career, social status, goals, father or authoritative parent. | Saturn            | 10    | Saturn            | Spiritual responsibility, ashramic goals, Hierarchical Plan.           |
| Friendships, groups,<br>teamwork.                             | Uranus            | 11    | Jupiter           | Group service,<br>humanitarian work,<br>New Group of World<br>Servers. |
| Fears, dreams, fantasies, unconscious, escapism.              | Neptune           | 12    | Pluto             | Transmuting fears, dispelling illusion, karmic bondage, resurrection.  |