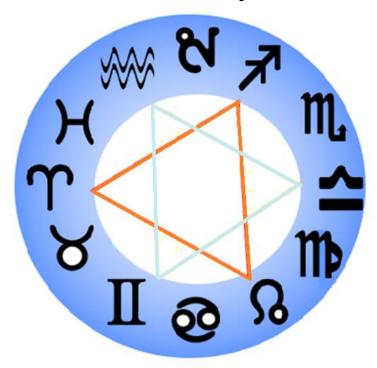

### The Modes - Cardinal, Fixed, Mutable

- These are modes of operating
  - We all have, to some degree or other, all signs and modes
  - But one mode will usually be stronger than the others
  - And show our overarching method of how we accomplish things
  - Are we go-getters, a bit stubborn, or always changing our mind?
- They form crosses in our chart that present challenges
  - These are the hard aspects, oppositions and squares
  - They make us work hard for what we achieve but it's worth the effort
- Should <u>not</u> be confused with the 3 Crosses of evolution
  - The Mutable Cross is the evolutionary stage for ordinary man
  - The Fixed Cross is the evolutionary stage for advanced humanity
  - The Cardinal Cross is the evolutionary stage for Initiates and upward

# **Cardinal Cross**

Drive
Action
Birthing, beginning
Outgoing
Independent
Seek control over their environment
Driven by a sense of purpose
"Movers and shakers"

# Cardinal Signs Aries, Cancer, Libra, Capricorn

- Exoterically, they are forceful, initiating, important
  - Other key words are will, drive, action, ambition
  - But while they are initiating, they may lack follow-through
- Esoterically, develops directed, soul controlled activity
  - Aries is the will to do/create, establishing mental control
  - Cancer is developing intuition and soul sensitivity
  - Libra is developing balance through mental control
  - Capricorn is developing spiritual awareness, leading to initiation

# **Fixed Cross**

Want, Desire
Stability
Maintenance
Enduring, Steadfast
Having, holding
Giving
Growing
Tends toward caution or conservative approach
Predictability is important

# Fixed Signs Taurus, Leo, Scorpio, Aquarius

- Exoterically, they are steadfast, stubborn, determined
  - Other keywords are want, desire, stability, endurance
  - But these tend to make them too inflexible
- Esoterically, activity involves soul development/control
  - Taurus is developing the soul light
  - Leo is developing self mastery
  - Scorpio is resolving conflict/duality, overcoming desire/illusion
  - Aquarius is developing group awareness and world service

### Mutable or Common Cross

Adaptability, Flexibility, Changeability
Activity, Doing
Busy, keeps life interesting
Adapts to the environment readily
Also adjust their environment to them
Versatile attitude to life
Spontaneous

# Mutable Signs Gemini, Virgo, Sagittarius, Pisces

- Exoterically, they are adaptable, versatile, serving
  - Other keywords are active, flexible, changeable
  - A drawback is that they may be too inconsistent
- Esoterically, the form life is developed thru incarnation
  - Gemini is developing control of the opposites
  - Virgo is nurturing the soul in the heart
  - Sagittarius is developing one-pointed aspiration
  - Pisces is developing soul consciousness