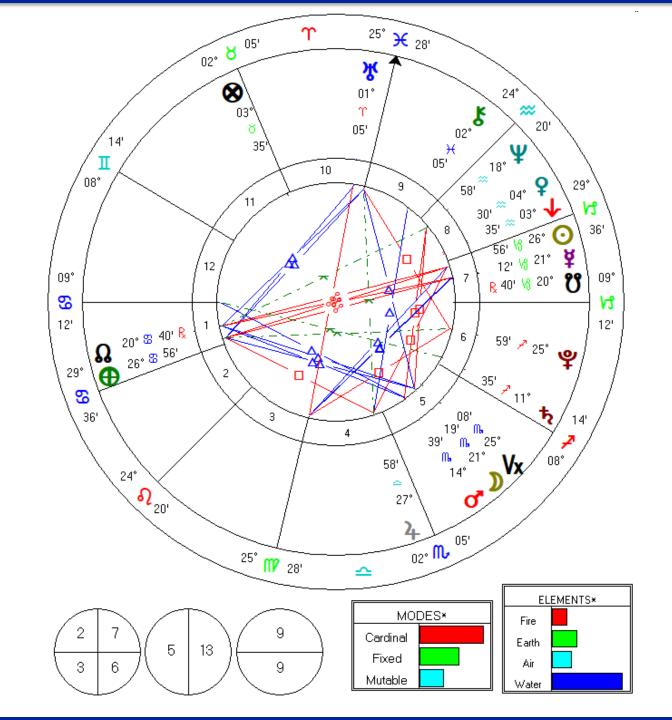

 Planets in different hemispheres show tendencies

- ✓ Southern (extrovert, recharging primarily via contact with others)
- ✓ Eastern (self-initiated activities, either alone or in a group)
- ✓ Western (group affiliation, following group-initiated activities)

#### **Quadrants**

- Different quadrants help pinpoint our focus
  - ✓ First Quadrant, Houses 1 to 3:
    - ✓ personal identity,
    - ✓ self development
  - ✓ Second Quadrant, Houses 4 to 6:
    - ✓ personal expression,
    - √ family relations,
    - ✓ inner security
  - ✓ Third Quadrant, Houses 7 to 9:
    - √ social identity,
    - √ worldly issues
  - ✓ Fourth Quadrant, Houses 10 to 12:
    - ✓ social expression,
    - ✓ contribution to public service

#### The Elements - Fire, Earth, Air, Water

FIRE
Aries
Leo
Sagittarius

Strong emotion Enthusiastic Passionate Temperamental Achiever Interesting **EARTH** 

Taurus Virgo Capricorn

Dependable Grounded Reliable Materialistic Loyal Practical **AIR** 

Gemini Libra Aquarius

Powerful Creative Fun Ideas Adventurous Exciting **WATER** 

Cancer Scorpio Pisces

Refreshing Charming Mysterious Private Sensitive Emotional

earth – solid energy

air – gaseous energy

water – liquid energy