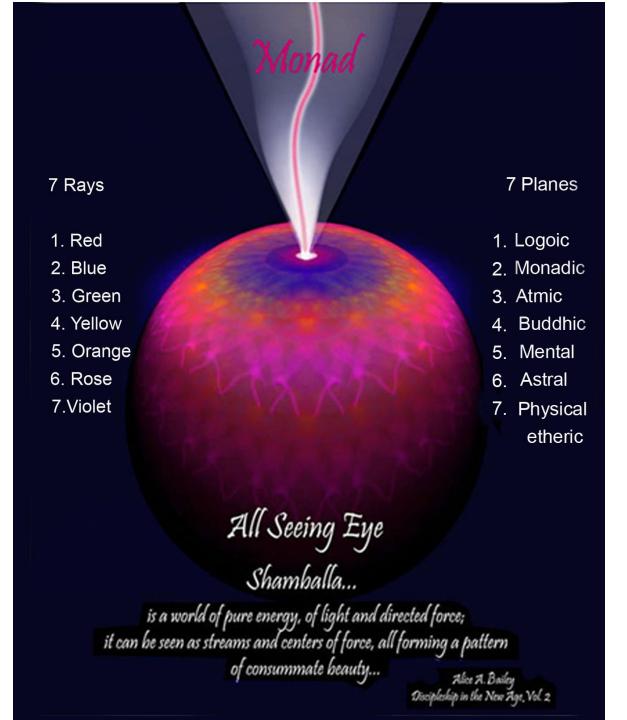

## Plasma connects

"From the smallest particle to the largest galactic formation, a web of electrical circuitry connects and unifies all of nature, organizing galaxies, energizing stars, giving birth to planets and, on our own world, controlling weather and animating biological organisms. There are no isolated islands in an electric universe".