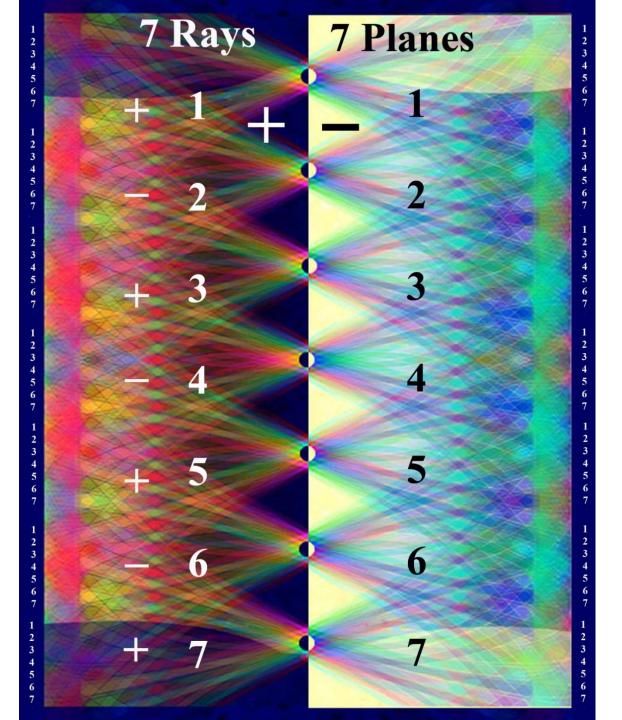

### Interlacing streams of triadic energy.

 "It is useless for students to attempt to unravel this aggregation of interlacing streams of energy. All that is now possible for man with his present equipment is to accept hypothetically these statements anent certain major triangles which affect humanity and seek to prove their effect and to endeavour to arrive at some understanding of that intricate, interwoven network which he himself possesses and to which he gives the name "etheric body." .... Astrologers have begun to grasp a dim idea of the interlocking triangles of energy as far as our Earth is concerned in the rather arbitrary division of the twelve constellations into four triplicities, covered by such qualifying terms as earthy triplicity or fiery triplicity, composed each of a cardinal, a fixed and a mutable sign. They thus divide up the entire zodiac into a fourfold group of interlacing and interrelated triads, each conditioned by one of the basic elements and thus qualified."

## Ordered geometric rising of the fire.

- "It would repay the student to contemplate the interesting succession of triangles that are to be found and the way in which they must be linked by the progression of the fire before that fire can perfectly vivify them, and thence pass on to other transmutations. We might enumerate some of these triangles, bearing always in mind that according to the ray so will proceed the geometric rising of the fire, and according to the ray so will the points be touched in ordered sequence. Herein lies one of the secrets of initiation...." (TCF)
- "Each life that the Personality leads is, at the close, represented by some geometrical figure, some utilisation of the lines of the cube, and their demonstration in a form of some kind. Intricate and uncertain in outline and crude in design are the forms of the earlier lives; definite and clear in outline are the forms built by the average advanced man of this generation. But when he steps upon the Path of Discipleship, the purpose consists in merging all these many lines into one line, and gradually this consummation is achieved." (LOM 6)