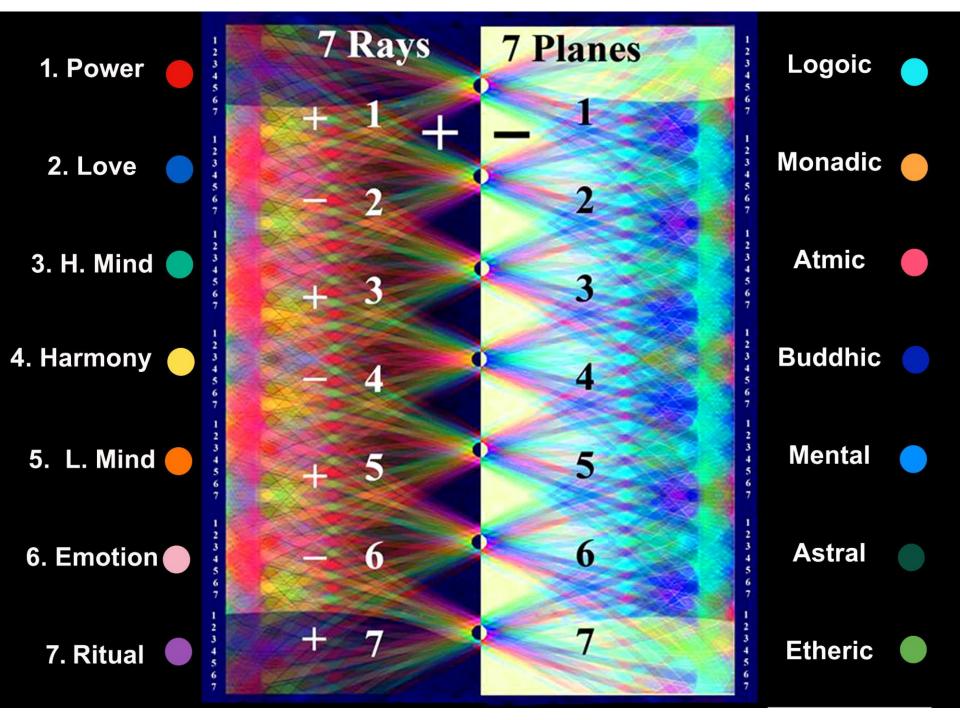

### Interlacing streams of triadic energy.

 "It is useless for students to attempt to unravel this aggregation of interlacing streams of energy. All that is now possible for man with his present equipment is to accept hypothetically these statements anent certain major triangles which affect humanity and seek to prove their effect and to endeavour to arrive at some understanding of that intricate, interwoven network which he himself possesses and to which he gives the name "etheric body." .... Astrologers have begun to grasp a dim idea of the interlocking triangles of energy as far as our Earth is concerned in the rather arbitrary division of the twelve constellations into four triplicities, covered by such qualifying terms as earthy triplicity or fiery triplicity, composed each of a cardinal, a fixed and a mutable sign. They thus divide up the entire zodiac into a fourfold group of interlacing and interrelated triads, each conditioned by one of the basic elements and thus qualified."

## Ordered geometric rising of the fire.

- "It would repay the student to contemplate the interesting succession of triangles that are to be found and the way in which they must be linked by the progression of the fire before that fire can perfectly vivify them, and thence pass on to other transmutations. We might enumerate some of these triangles, bearing always in mind that according to the ray so will proceed the geometric rising of the fire, and according to the ray so will the points be touched in ordered sequence. Herein lies one of the secrets of initiation...." (TCF)
- "Each life that the Personality leads is, at the close, represented by some geometrical figure, some utilisation of the lines of the cube, and their demonstration in a form of some kind. Intricate and uncertain in outline and crude in design are the forms of the earlier lives; definite and clear in outline are the forms built by the average advanced man of this generation. But when he steps upon the Path of Discipleship, the purpose consists in merging all these many lines into one line, and gradually this consummation is achieved." (LOM 6)