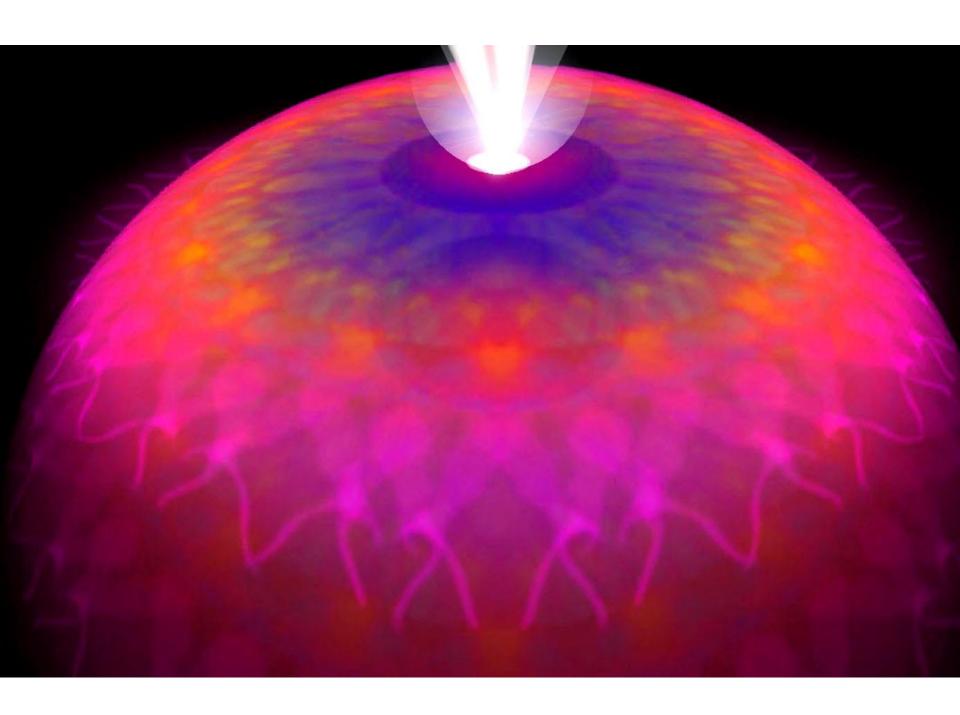

## Plasma connects

"From the smallest particle to the largest galactic formation, a web of electrical circuitry connects and unifies all of nature, organizing galaxies, energizing stars, giving birth to planets and, on our own world, controlling weather and animating biological organisms. There are no isolated islands in an electric universe".