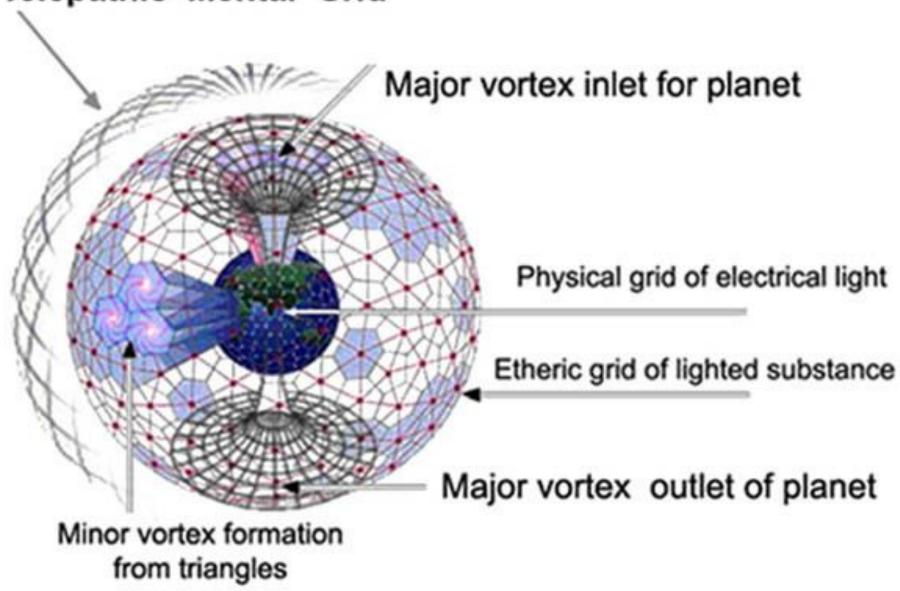

#### Telepathic Mental Grid

# The whole etheric body is in constant motion

"It is well-nigh impossible for man to draw or make a picture of the network of triangles and, at the same time, see them taking the circular form in their totality of the etheric body of the planetary sphere. The reason is that the whole etheric body is in constant motion and ceaseless transformation, and the energies of which it is composed are in a state of constant change and circulation." (TEV 165)