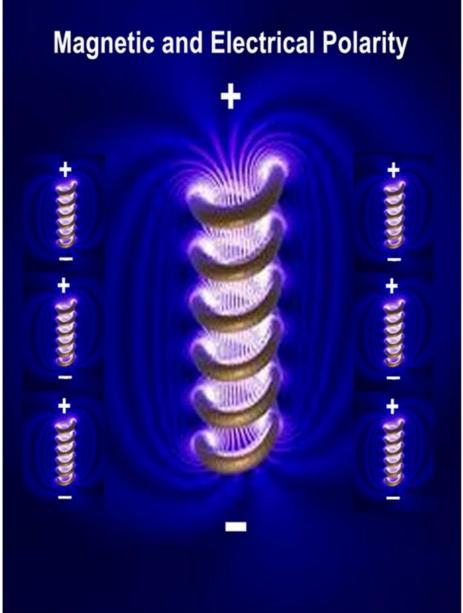

## Plasma connects

"From the smallest particle to the largest galactic formation, a web of electrical circuitry connects and unifies all of nature, organizing galaxies, energizing stars, giving birth to planets and, on our own world, controlling weather and animating biological organisms. There are no isolated islands in an electric universe".

#### Tight grid of triangles

This is a simulated grid of an electric field. This sphere has 9,823 points and 29,463 links in its triangle mesh.

It is impervious to outside forces and can only be destroyed by the light within.