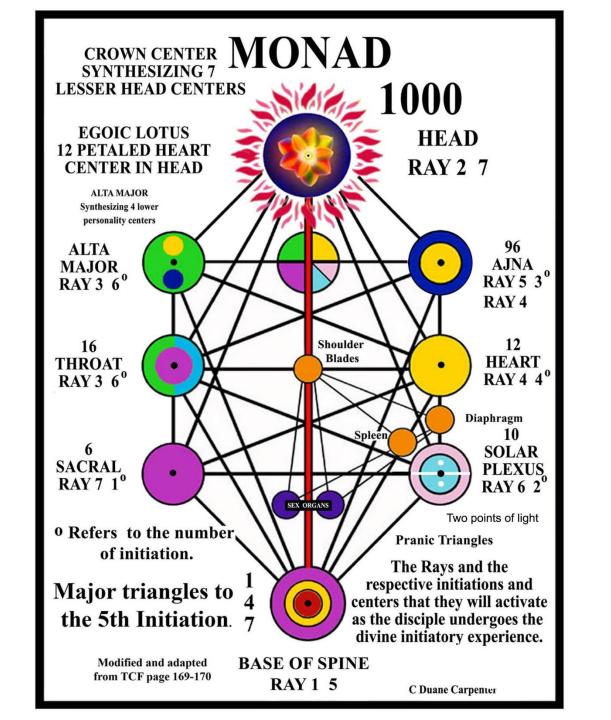

## Ordered geometric rising of the fire.

- "It would repay the student to contemplate the interesting succession of triangles that are to be found and the way in which they must be linked by the progression of the fire before that fire can perfectly vivify them, and thence pass on to other transmutations. We might enumerate some of these triangles, bearing always in mind that according to the ray so will proceed the geometric rising of the fire, and according to the ray so will the points be touched in ordered sequence. Herein lies one of the secrets of initiation...." (TCF)
- "Each life that the Personality leads is, at the close, represented by some geometrical figure, some utilisation of the lines of the cube, and their demonstration in a form of some kind. Intricate and uncertain in outline and crude in design are the forms of the earlier lives; definite and clear in outline are the forms built by the average advanced man of this generation. But when he steps upon the Path of Discipleship, the purpose consists in merging all these many lines into one line, and gradually this consummation is achieved." (LOM 6)

# The whole etheric body is in constant motion

"It is well-nigh impossible for man to draw or make a picture of the network of triangles and, at the same time, see them taking the circular form in their totality of the etheric body of the planetary sphere. The reason is that the whole etheric body is in constant motion and ceaseless transformation, and the energies of which it is composed are in a state of constant change and circulation." (TEV 165)