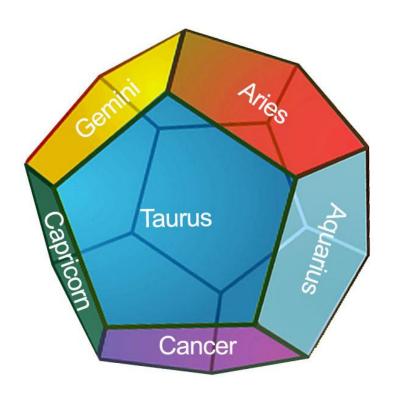

#### **Synthesis and Astrology**

The 12 faces of the Zodiac seen as a Dodecahedron.