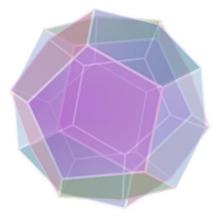

# The combination of two dodecahedrons is useful for promoting the rhythm of fire.

- Equally simple should be the idea of the spiral nature of all that exists, and of creative explosions. Thus the breath of the Cosmos will be realized as an ascending spiral.
- We all rejoice if you are applying the rhythms indicated to you. Of course the rhythms vary with each individual, and the current condition of one's organism determines the results. One should accept the transmissions from space into the open Chalice. This is the guarantee of synthesis. Likewise, one must follow one's inner rhythm, because the developed consciousness cannot be without rhythm.
- The combination of two dodecahedrons is useful for promoting the rhythm of fire. When enough energy has been accumulated, I shall demonstrate it, because this fleeting rhythm is necessary for the approach to Agni Yoga.

## "The combination of two dodecahedrons is useful for promoting the rhythm of fire" Agni Yoga, 361

Two Dodecahedrons, each a mirror image of the other

Combination of two Dodecahedrons one superimposed over the other.