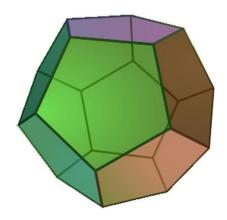

#### **Synthesis and Astrology**

The 12 faces of the Zodiac seen as a Dodecahedron.