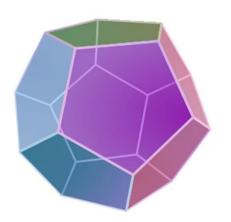

# The combination of two dodecahedrons is useful for promoting the rhythm of fire.

- Equally simple should be the idea of the spiral nature of all that exists, and of creative explosions. Thus the breath of the Cosmos will be realized as an ascending spiral.
- We all rejoice if you are applying the rhythms indicated to you. Of course the rhythms vary with each individual, and the current condition of one's organism determines the results. One should accept the transmissions from space into the open Chalice. This is the guarantee of synthesis. Likewise, one must follow one's inner rhythm, because the developed consciousness cannot be without rhythm.
- The combination of two dodecahedrons is useful for promoting the rhythm of fire. When enough energy has been accumulated, I shall demonstrate it, because this fleeting rhythm is necessary for the approach to Agni Yoga.

## "The combination of two dodecahedrons is useful for promoting the rhythm of fire" Agni Yoga, 361

Two Dodecahedrons, each a mirror image of the other

Combination of two Dodecahedrons one superimposed over the other.