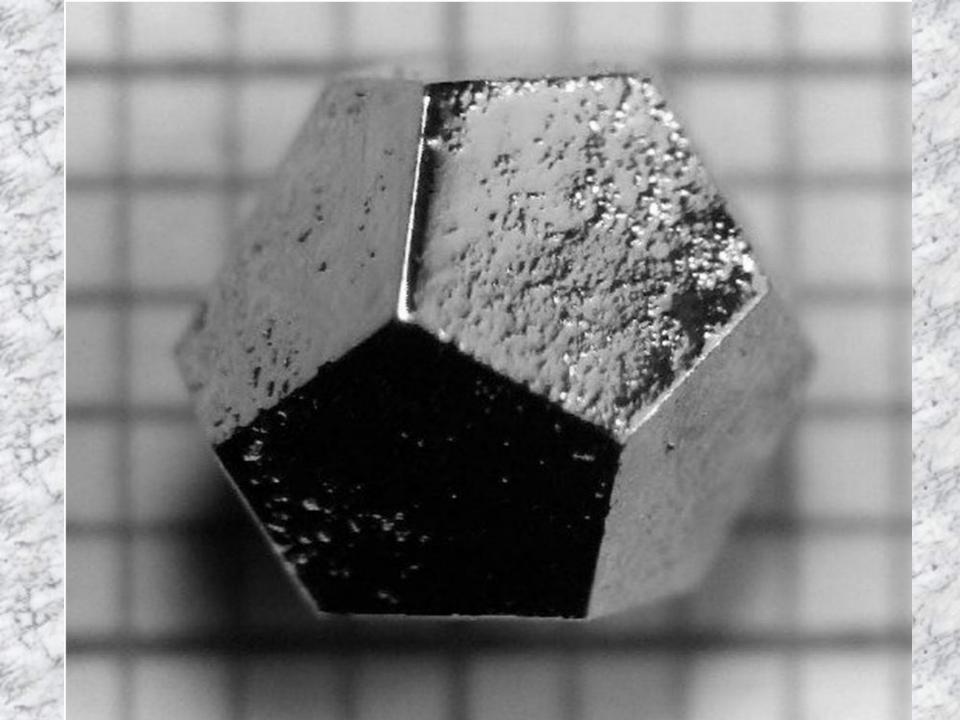

#### Dodecahedral quasi-crystal grown

- Ho-Mg-ZnQuasicrystalPublic Domain
- AMES lab., US Department of Energy http://cmp.ameslab.gov/personnel/canfield/photos.html
- Ho-Mg-Zn dodecahedral quasicrystal, grown by using the self-flux method (excess Mg), and slowly cooling from 700 C to 480 C. The R-Mg-Zn family is the first rare-earth containing quasicrystal structure, which allows the study of <u>localized magnetic moments</u> in a quasiperiodic environment. Or: Photograph of a single-grain icosahedral Ho-Mg-Zn quasicrystal grown from the ternary melt. Shown over a mm scale, the edges are 2.2 mm long. Note the clearly defined pentagonal facets, and the dodecahedral morphology. [in: Phys. Rev. B 59, 308–321 (1999)]