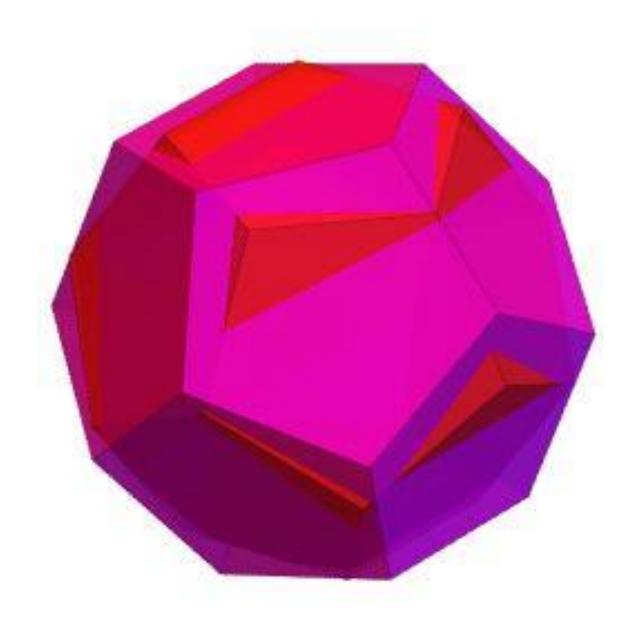

# The combination of two dodecahedrons is useful for promoting the rhythm of fire.

- Equally simple should be the idea of the spiral nature of all that exists, and of creative explosions. Thus the breath of the Cosmos will be realized as an ascending spiral.
- We all rejoice if you are applying the rhythms indicated to you. Of course the rhythms vary with each individual, and the current condition of one's organism determines the results. One should accept the transmissions from space into the open Chalice. This is the guarantee of synthesis. Likewise, one must follow one's inner rhythm, because the developed consciousness cannot be without rhythm.
- The combination of two dodecahedrons is useful for promoting the rhythm of fire. When enough energy has been accumulated, I shall demonstrate it, because this fleeting rhythm is necessary for the approach to Agni Yoga.

## "The combination of two dodecahedrons is useful for promoting the rhythm of fire" Agni Yoga, 361

Two Dodecahedrons, each a mirror image of the other

Combination of two Dodecahedrons one superimposed over the other.