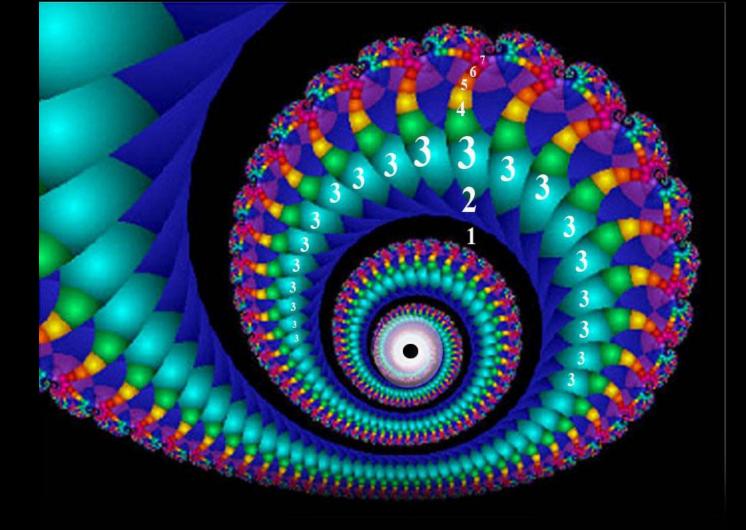

## Fractal nature of the 7 rays

"...an infinity of multiples of seven."

(TCF 301)