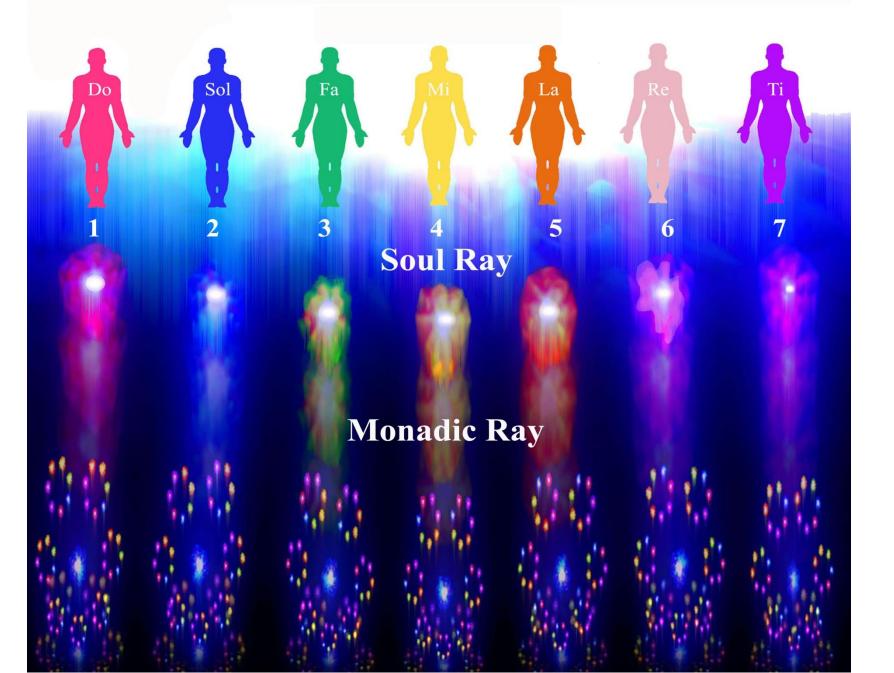

## **Individual Ray Charts**

#### **Personality Ray**

### **6-fold Ray Chart**

Ray Colors:

Sun Cancer 1

Cap

Rising Cancer

1-Monad
2-Soul
4-Personality
3-Mental
2-Astral
7-Physical etheric