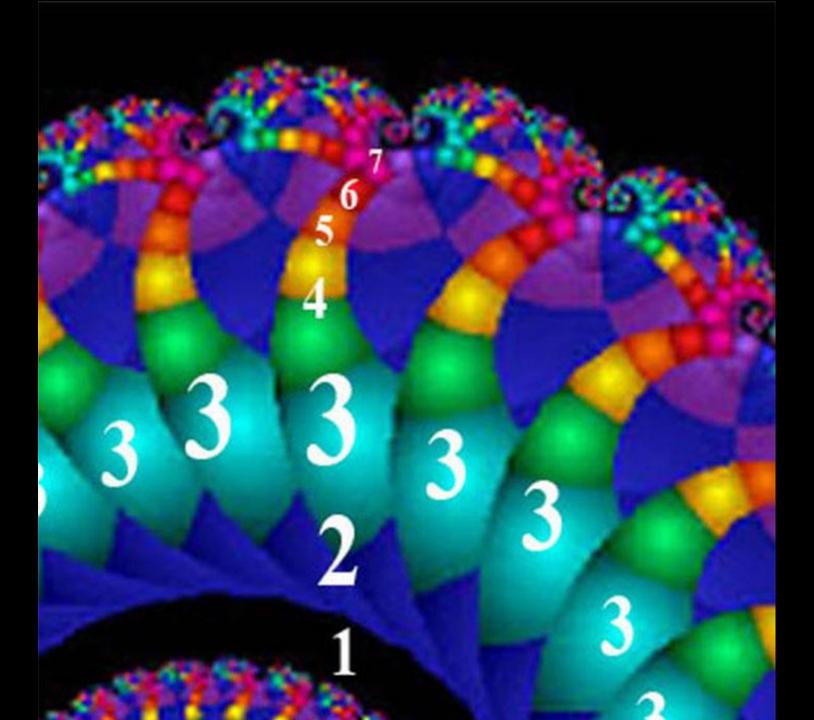

## Fractal nature of the 7 rays

"...an infinity of multiples of seven."

(TCF 301)