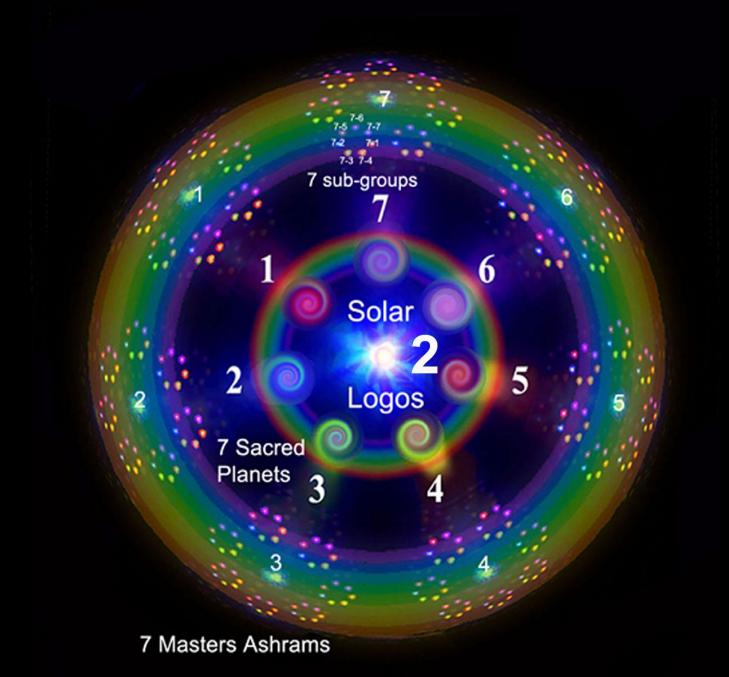

## **Individual Ray Charts**

#### **Personality Ray**

### **6-fold Ray Chart**

Ray Colors:

Sun Cancer 1

Cap

Rising Cancer

1-Monad
2-Soul
4-Personality
3-Mental
2-Astral
7-Physical etheric