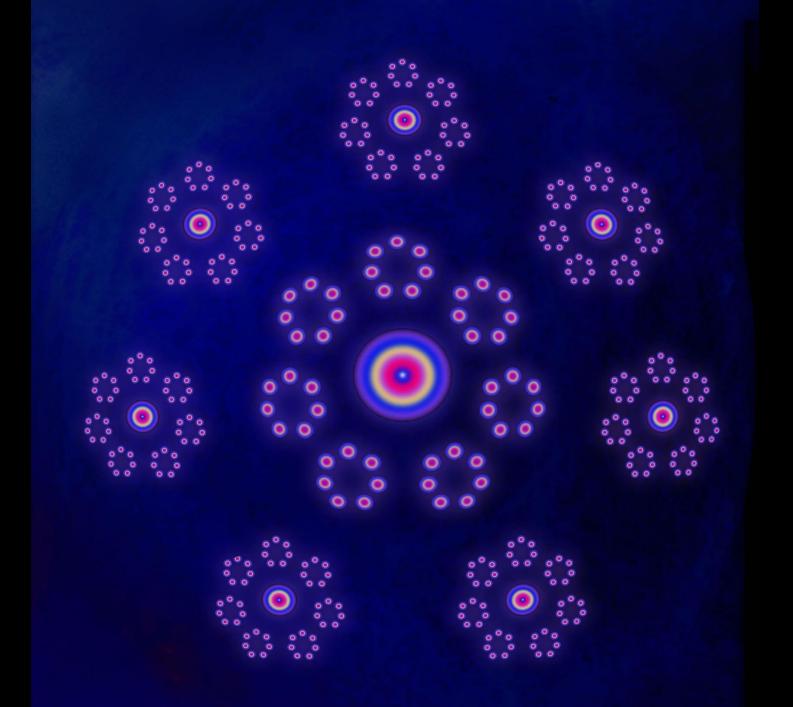

## Fractal nature of the 7 rays

"...an infinity of multiples of seven."

(TCF 301)