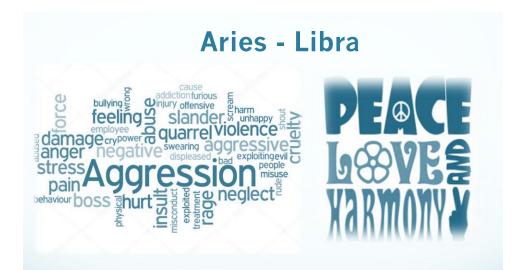

## **Exoterically, Excessive Action**

- If the fiery force of **Aries** is improperly controlled, its headstrong impulsiveness unbalances airy Libra
  - Boisterous activity upsets delicately wrought arrangements, provoking a slap back at the offender
- The Arian who demands absolute liberty for himself while disregarding the wishes of others, soon finds that he has rejected all meaningful relationships, and has nothing worth being free for
  - The Libran compulsion to be conventionally correct can amount to self-betrayal and denial of spontaneity

## **Exoterically, Deficient Action**

- A deficiency of Arian incentive or of Libran social consciousness again unbalances the scales
  - If Martian self-assertiveness is lacking, then we might also see an imbalance in the Venusian creativity that could be stifled by convention
  - Similarly, indifference to the feelings and needs of others can lead to lethargy and non-accomplishment
- The Libran can be very sensitive to slights If feelings are ruffled, he may refuse to budge
  - This fear of disapproval accounts for his sitting on the fence when the Arian would kick it down
- Both signs can swing erratically back and forth between extremes of vivacity and lethargy