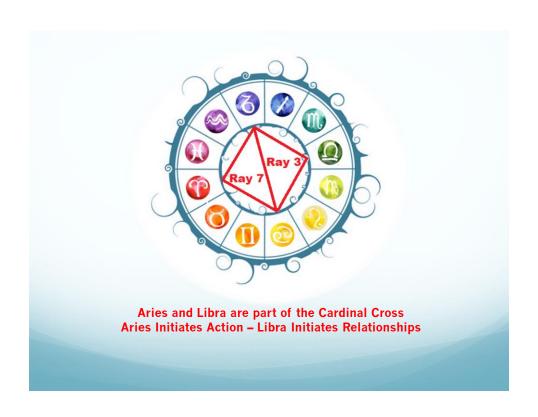

## **Points of Cooperation**

- Aries and Libra are essentially one sign and govern the pathway to Shamballa
  - Aries rules the crown and Libra the base of the spine
  - When the relationship between them is clear the path of resurrection has been established
  - Kundalini can flow from the base of the spine to the crown
- Aries and Libra are both signs relating to the Law:
  - Aries governs the Law of self-hood
    - Ultimately the Oneself is a law unto Itself.
  - Libra governs the law resulting from social contract
  - They govern the relationship between the self and others

### **Points of Cooperation**

- Aries and Libra are both found upon the Cardinal Cross and these signs govern initiative:
  - Aries governs individualistic self-related initiative
  - Libra governs social initiatives.
- Aries and Libra are governed by hard-line rays
  - R1 and R7 for Aries and R3 for Libra.
- They are similarly related through the planet Uranus
  - Esoteric ruler of Libra; Hierarchical ruler of Aries.
- Both signs are peculiarly associated with rights:
  - Aries the rights of the individual (a free agent)
  - Libra the rights of the individual within society.