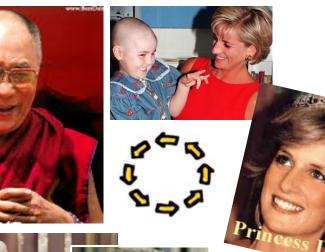

### 2a. (love types) Power to heal, save, redeem

DL, Diana, Bill C,
Marilyn, Catherine
Hamlin, B Spears

Influences: Soul, Personality, emotions

<u>2b</u>. (wisdom) Power to teach, illumine. Love of pure truth.