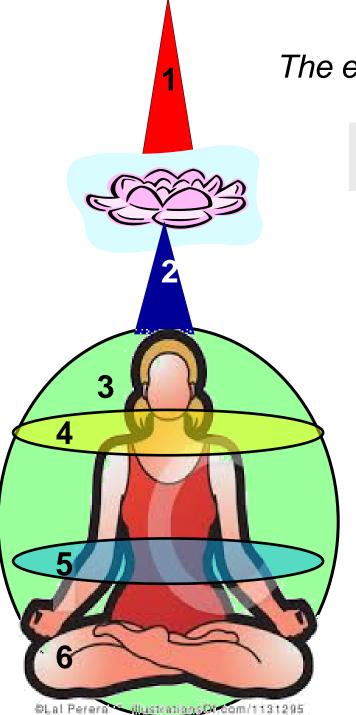

#### **OUR RAYS**

The energy make-up of a person consists of:

- **1. Monadic Ray** but, beyond discovery until the 3<sup>rd</sup> Initiation has been taken.
- 2. Soul Ray source of Love and Wisdom
- **3. Personality Ray** appears late, when mind-emotions-physical integrate into a dominant, intelligent ,"personality".
- 4. Mind Ray- how we think.
- 5. Emotional Ray emotional expression.
- **6. Physical Ray** body type, daily habits and routines.

- 1. Observe the rays in nature, in the world, in others.
- 2. Identify your own rays, by observing how you express on each level. Start from the outside and work in.
  - a. Physical-etheric Ray: rays 3 or 7
  - b. Emotional Ray: rays, 2 or 6
  - c. Mind Ray: rays 1, 4 or 5
  - d. Personality Ray: can be any of the seven rays
  - e. SOUL RAY: can be any of the seven rays
    - (1) Disciples can have bodies on any ray
    - (2) The Soul Ray is different to the Personality Ray
- 3. The great benefit of analysing your personal rays: it trains the mind to detach from its automatic identification with your personality habits and expressions, and become an observer. The more you can do this, the more you identify with your spiritual nature.