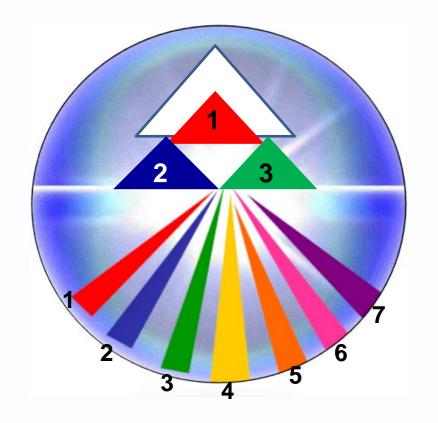

The birth of a new universe is managed by 3 Logoi ("Gods) representing the 3 divine aspects Spirit, Soul, Body.

Under these 3 work the Seven Ray Lords.

The universe "opens" when the 7 ray energies "burst" out. They build the forms that contain or house spirit, and give quality and colour to everything in the universe – on all levels.

#### **RAY GROUPS** INTELLIGENCE SPIRIT SOUL Thinking rays **Power rays** Feeling-Emotional "Hard line" "Hard line" "Soft" Rays 1 Will-Power 2 Love-Wisdom 3 Intelligent-Activity 5 Concrete Ceremony, Mind/ Science Order, Magic 4 Harmony thru Conflict 6 Idealism-Devotion