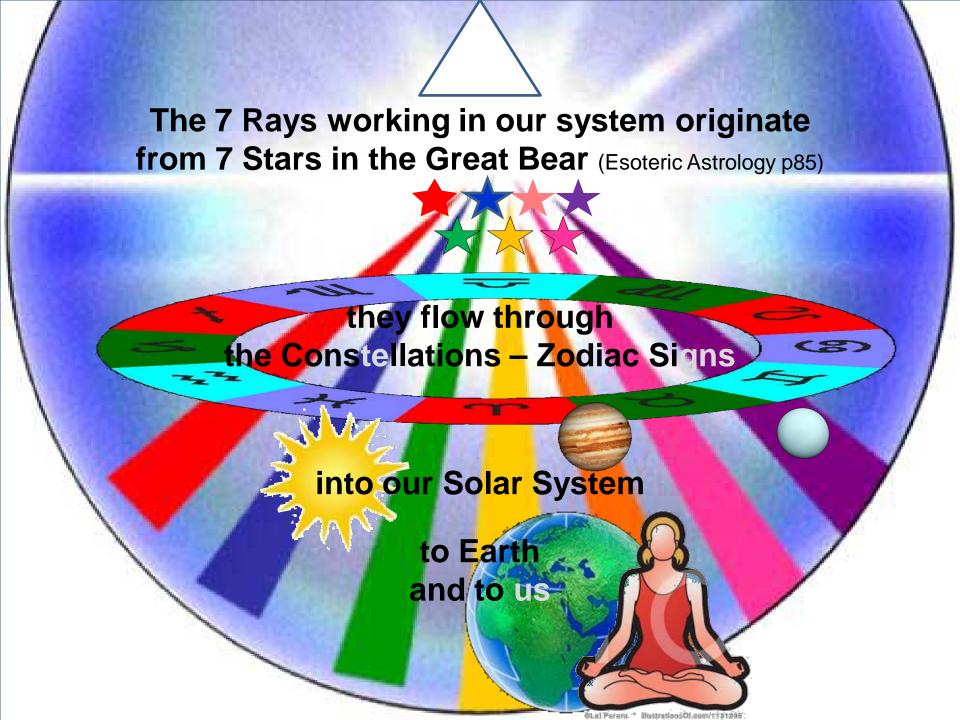

The birth of a new universe is managed by 3 Logoi ("Gods) representing the 3 divine aspects Spirit, Soul, Body.

Under these 3 work the Seven Ray Lords.

The universe "opens" when the 7 ray energies "burst" out. They build the forms that contain or house spirit, and give quality and colour to everything in the universe – on all levels.

#### **RAY GROUPS** INTELLIGENCE SPIRIT SOUL Thinking rays **Power rays** Feeling-Emotional "Hard line" "Hard line" "Soft" Rays 1 Will-Power 2 Love-Wisdom 3 Intelligent-Activity 5 Concrete Ceremony, Mind/ Science Order, Magic 4 Harmony thru Conflict 6 Idealism-Devotion