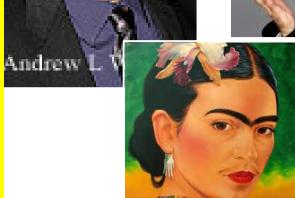

### Warrior-ship, agonising, emotionalism, love of beauty, artistry

Da Vinci,
Michaelangelo,
Sally Field,
Webber, Billy
Connolly,
Frieda Kahlo,
Billie Holliday,
Judy Garland

Negative R4 traits: Emotionalism, constant inner-outer conflict, unregulated passions, fights for sake of fighting, indecisive, confused combativeness, exaggeration, procrastination.