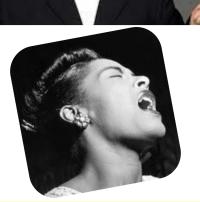

### Warrior-ship, agonising, emotionalism, love of beauty, artistry

Da Vinci,
Michaelangelo,
Sally Field,
Webber, Billy
Connolly,
Frieda Kahlo,
Billie Holliday,
Judy Garland

Negative R4 traits: Emotionalism, constant inner-outer conflict, unregulated passions, fights for sake of fighting, indecisive, confused combativeness, exaggeration, procrastination.