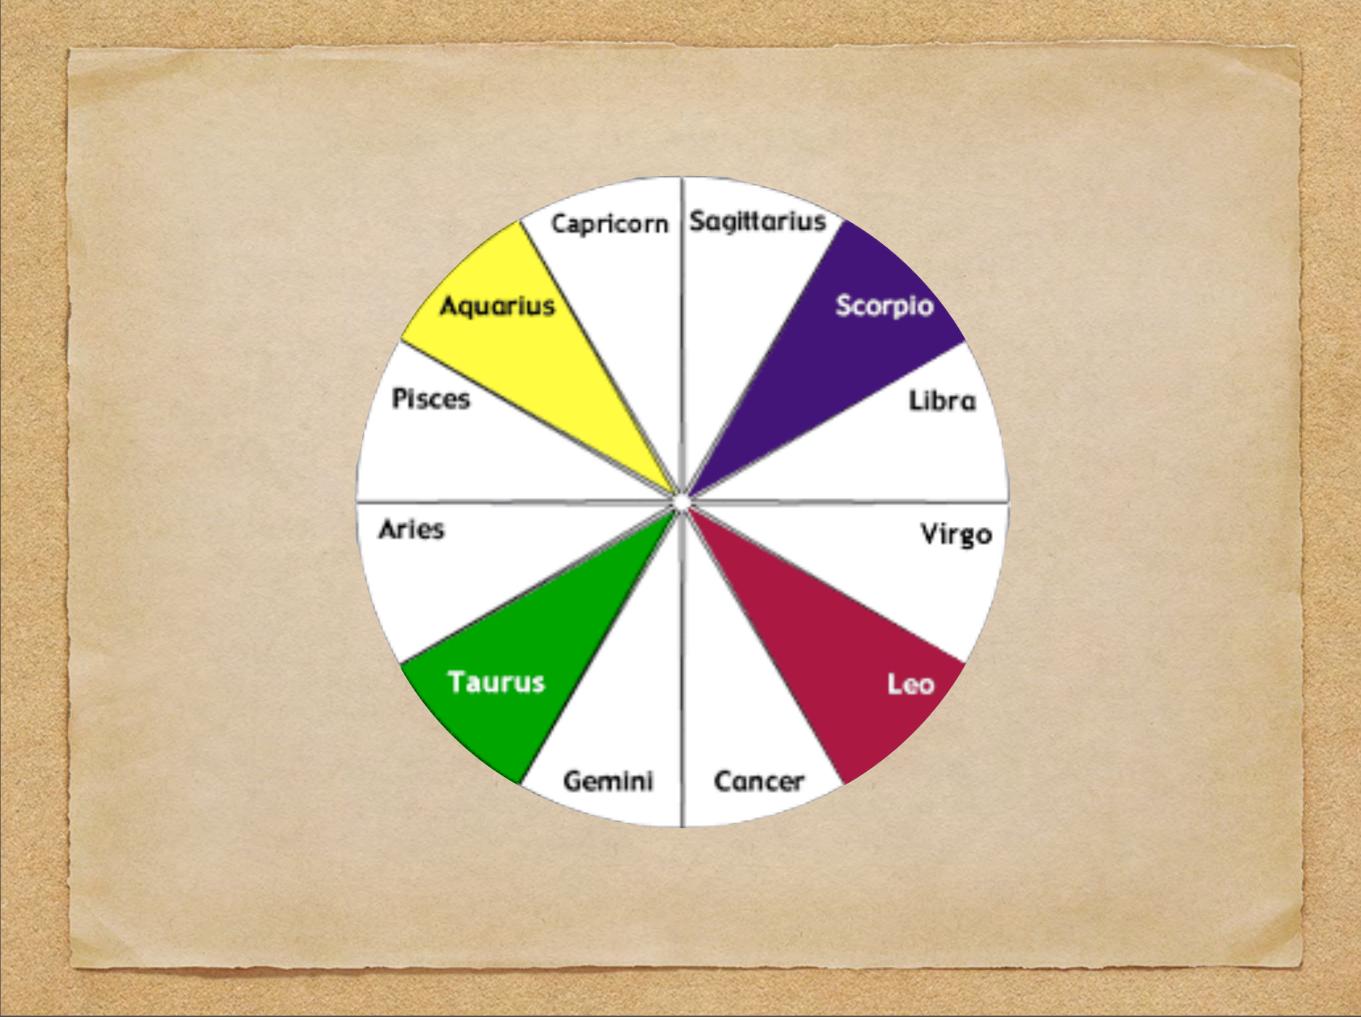

winging round the square: Love all. From out the West, [the] answer is thrown back: I serve." A Treatise On White Magic, AAB

North is the direction upwards into kingdoms hitherto unseen and unknown.

West is the direction outwards into the human environment and into the human kingdom.



East is the direction inward toward divinity itself.

South is the direction downwards into kingdoms which we call subhuman.





"The true circle of matter is the equal armed cross of the Holy Spirit, Who is the personification of active intelligent matter. This [symbol] shows the fourth dimensional quality of matter and the penetration of the fire in four directions, its threefold radiation being symbolised by the triangles formed by the fourfold cross." <u>A Treatise On Cosmic Fire</u>, AAB













"The arms that form the Cross become the great dividing line, placed twixt the lower and the higher. Upon those arms the hands are nailed, - the hands that grasp and hold, ministering to the lower needs, trained thus through many aeons. Lo, when the hands are helpless held, and cannot grasp and hold, the inner life slips from its sheath, mounting the limb upright. It passeth from the lower fourth, and the Cross doth bridge the gap. Man then indeed becomes the Cross." Initiation Human and Solar, AAB



"It is the Cross of the "widespread arms, the open heart and the higher mind," for those who lie upon this Cross know and enjoy the significances underlying the words: Omnipresence and Omniscience, and are in process of unfolding the higher phases of Being which we inadequately cover by the