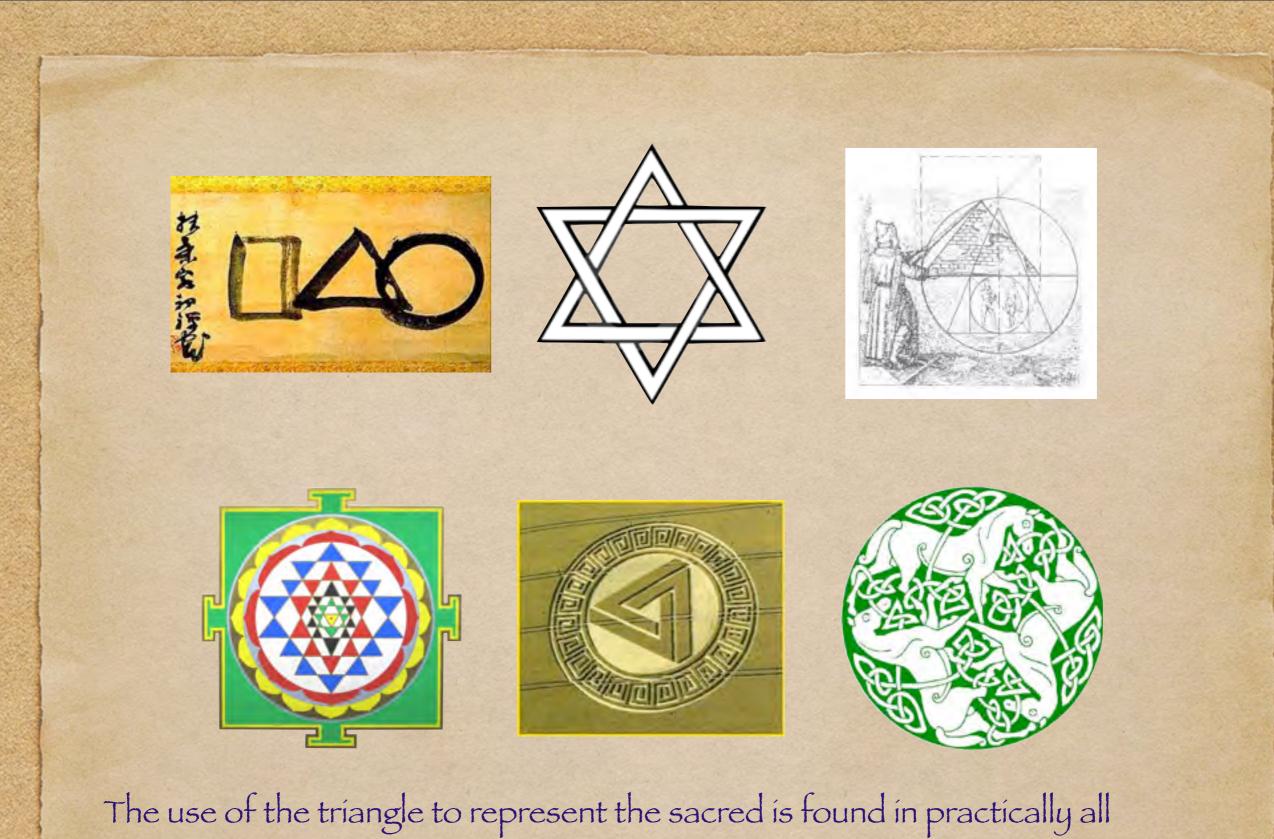

whole or in part. You should, when doing this, bear in mind that the idea connotes the higher or abstract intent; that the meaning is that intent expressed in terms of the concrete mind; and that its significance has in it more of an emotional quality and might be expressed as the type of desire it arouses in you."

Glamor, A World Problem, AAB

## Subjective Attributes of the Tetrahedron

- The use of the triangle to represent the sacred is found in practically all spiritual disciplines. We could hypothesize given what we now know, that the tetrahedron is to the third dimensions what the triangle is to the 2nd.
- In the tetrahedron-made up of four three-sided faces-we have a unique demonstration of the integral relationship between three and four, between the sacred and the form realm.



The use of the triangle to represent the sacred is found in practically all spiritual disciplines. We could hypothesize given what we now know, that the tetrahedron is to the third dimensions what the triangle is to the 2nd.

Because the tetrahedron is made up of four three-sided faces, we have a unique demonstration of the integral relationship between three and four, between the sacred and the form realm.

























| I I                        | VEN PLANES OF OUR SOLAR SYSTEM         |
|----------------------------|----------------------------------------|
| DIVINE                     |                                        |
| ADI OR PLANE OF THE LOGOS  |                                        |
| FIRST COSMIC ETHERIC       |                                        |
|