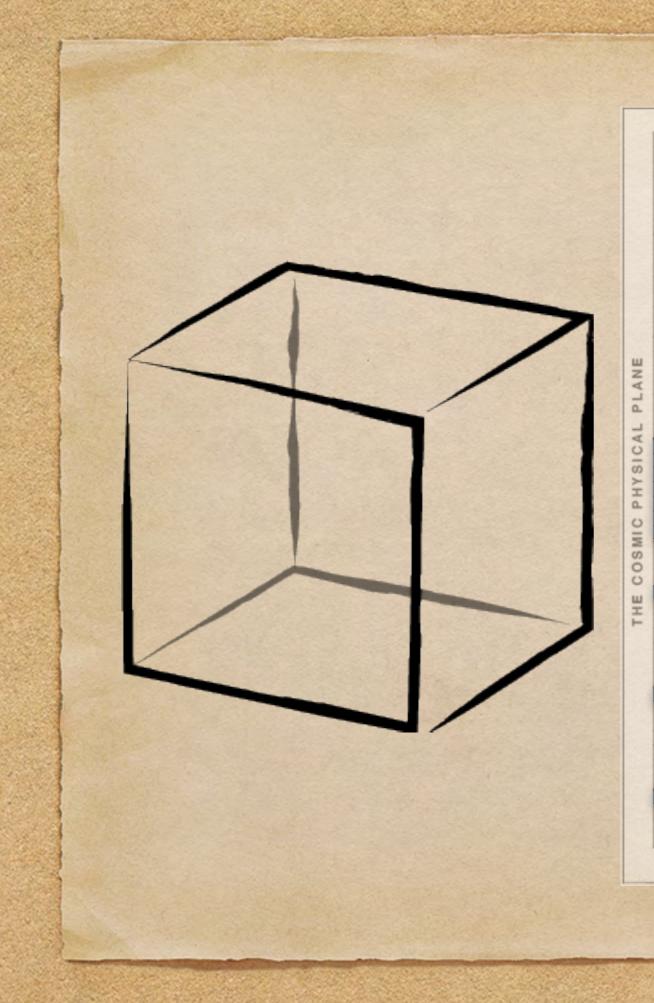

"The Holy Four descend from out the heavenly places and venture forth towards the sphere of Earth. From the fourth great plane they thus control the battle. The Lord of Harmony, Who sits on high, pours all His life and force throughout the field of conflict. He sees the end from the beginning nor stays His hand though deep and full the pain and agony. Peace must be the goal. Beauty must be achieved. He cannot then arrest the life and stop its flow.

The Middle Four, rested now from the earlier campaign, gird on their armour and hide themselves behind the outer form. They leave the fourth great sphere of harmony and pass on to the plane of mind. There they fortify the temple of the Lord, illumine it with light and glory, and then they turn their eyes towards the Earth.

The Lower Four take form between the lives that are not human and the three groups of lives which dwell beneath the threshold. They seek to link and blend, to bridge and fuse. Mankind now lives. The higher and the middle four meet in the lower four upon the fourth great globe. Esoteric Psychology, v.1, by AAB