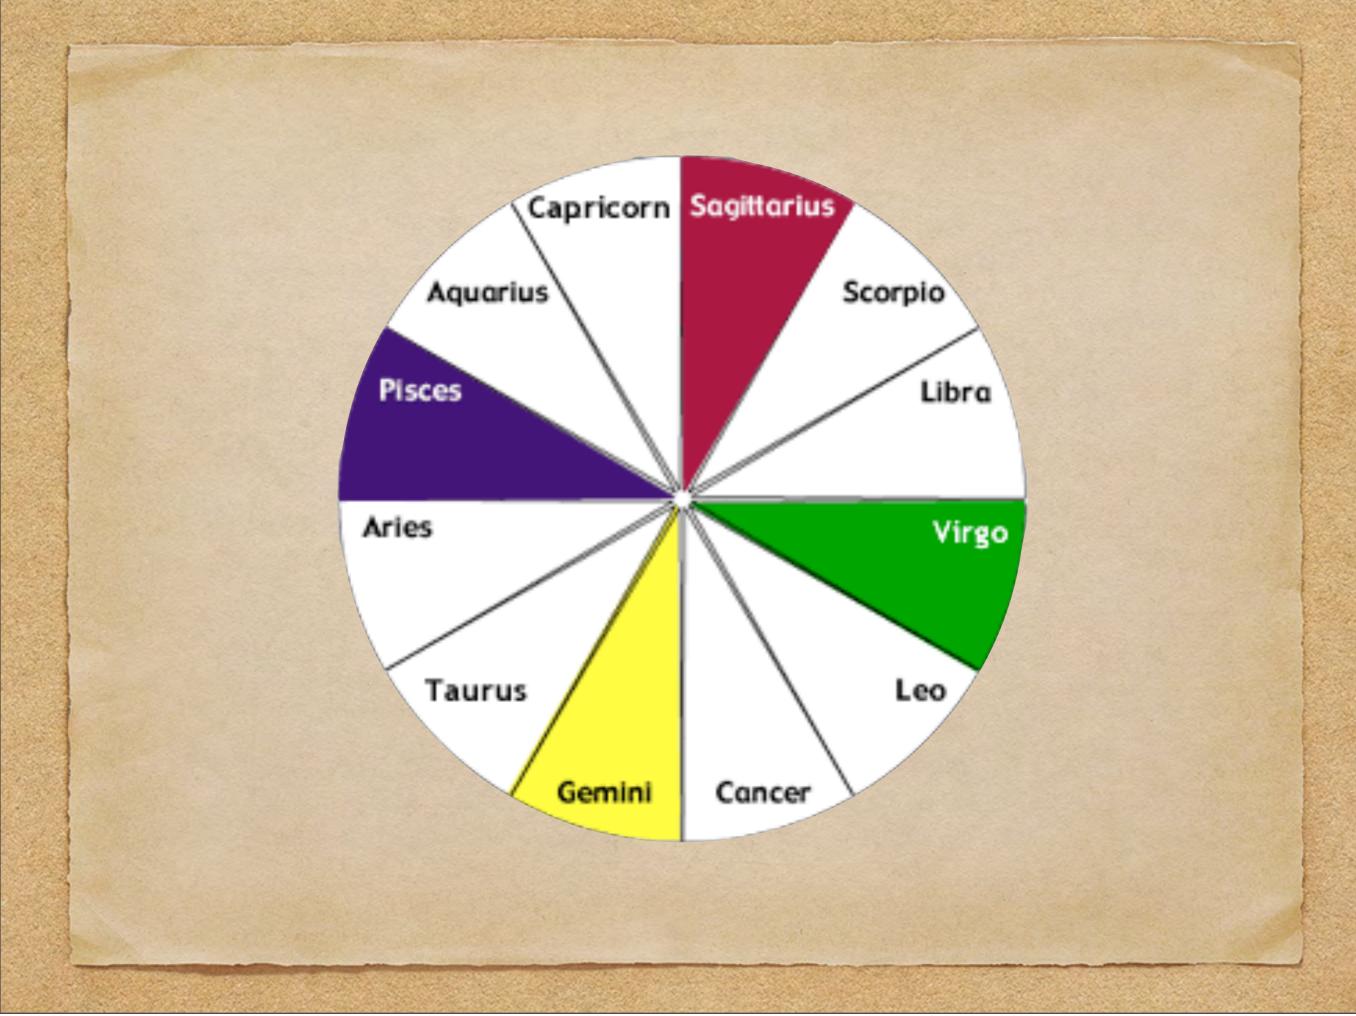

swinging round the square: Love all. From out the West, [the] answer is thrown back: I serve." A Treatise On White Magic, AAB

North is the direction upwards into kingdoms hitherto unseen and unknown.

West is the direction outwards into the human environment and into the human kingdom.



East is the direction inward toward divinity itself.

South is the direction downwards into kingdoms which we call subhuman.





"The true circle of matter is the equal armed cross of the Holy Spirit, Who is the personification of active intelligent matter. This [symbol] shows the fourth dimensional quality of matter and the penetration of the fire in four directions, its threefold radiation being symbolised by the triangles formed by the fourfold cross." <u>A Treatise On Cosmic Fire</u>, AAB













"The arms that form the Cross become the great dividing line, placed twixt the lower and the higher. Upon those arms the hands are nailed, - the hands that grasp and hold, ministering to the lower needs, trained thus through many aeons. Lo, when the hands are helpless held, and cannot grasp and hold, the inner life slips from its sheath, mounting the limb upright. It passeth from the lower fourth, and the Cross doth bridge the gap. Man then indeed becomes the Cross." Initiation Human and Solar, AAB



"It is the Cross of the "widespread arms, the open heart and the higher mind," for those who lie upon this Cross know and enjoy the significances underlying the words: Omnipresence and Omniscience, and are in process of unfolding the higher phases of Being which we inadequately cover by t