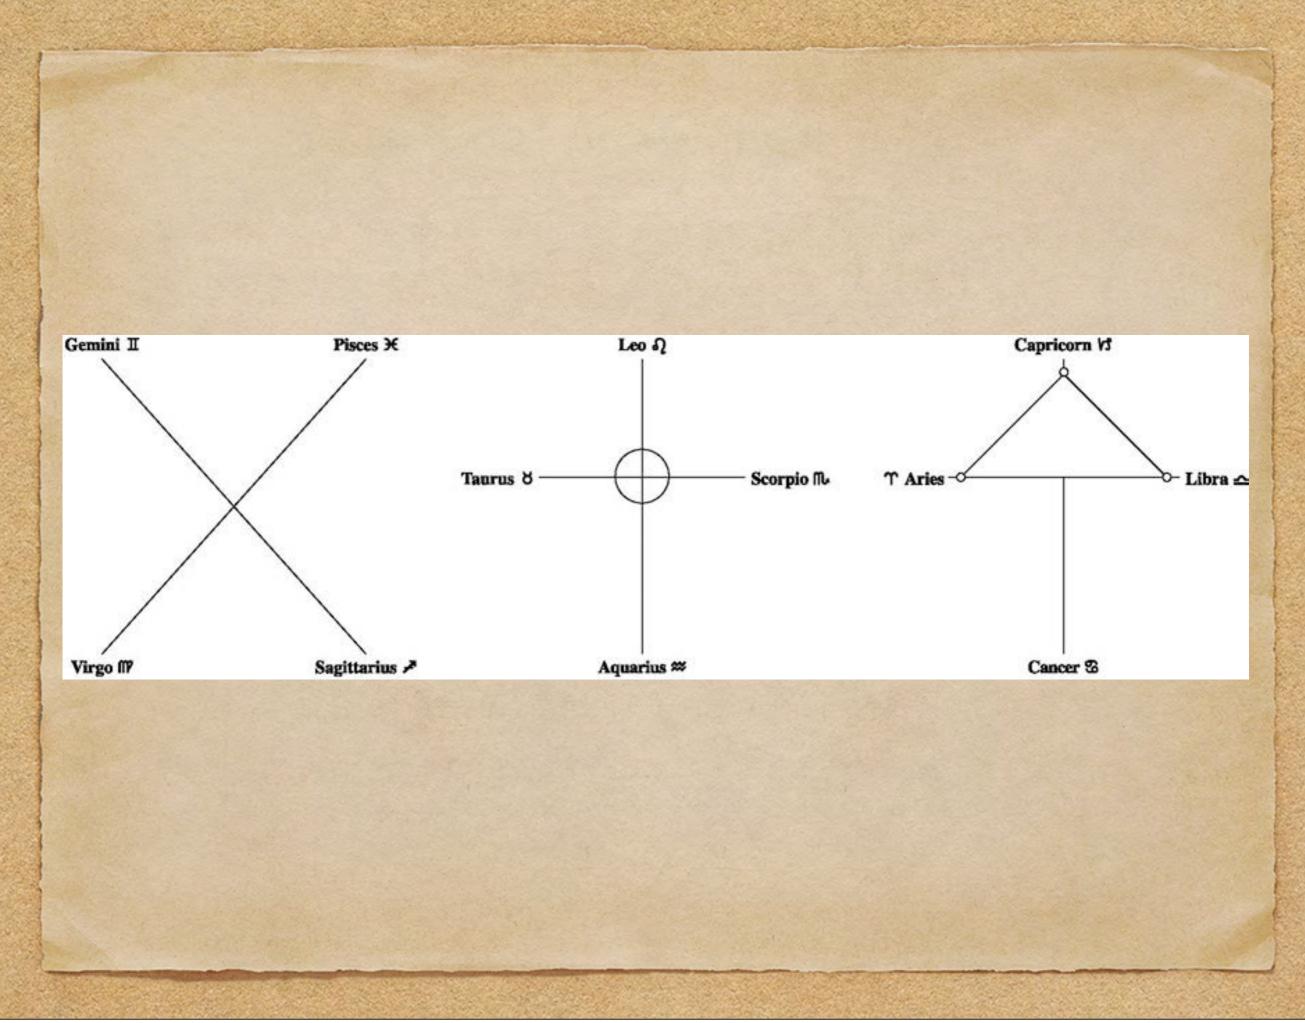

es swinging round the square: Love all. From out the West, [the] answer is thrown back: I serve." A Treatise On White Magic, AAB

North is the direction upwards into kingdoms hitherto unseen and unknown.

West is the direction outwards into the human environment and into the human kingdom.



East is the direction inward toward divinity itself.

South is the direction downwards into kingdoms which we call subhuman.





"The true circle of matter is the equal armed cross of the Holy Spirit, Who is the personification of active intelligent matter. This [symbol] shows the fourth dimensional quality of matter and the penetration of the fire in four directions, its threefold radiation being symbolised by the triangles formed by the fourfold cross." <u>A Treatise On Cosmic Fire</u>, AAB













"The arms that form the Cross become the great dividing line, placed twixt the lower and the higher. Upon those arms the hands are nailed, - the hands that grasp and hold, ministering to the lower needs, trained thus through many aeons. Lo, when the hands are helpless held, and cannot grasp and hold, the inner life slips from its sheath, mounting the limb upright. It passeth from the lower fourth, and the Cross doth bridge the gap. Man then indeed becomes the Cross." Initiation Human and Solar, AAB



"It is the Cross of the "widespread arms, the open heart and the higher mind," for those who lie upon this Cross know and enjoy the significances underlying the words: Omnipresence and Omniscience, and are in process of unfolding the higher phases of Being which we inadequately cover by