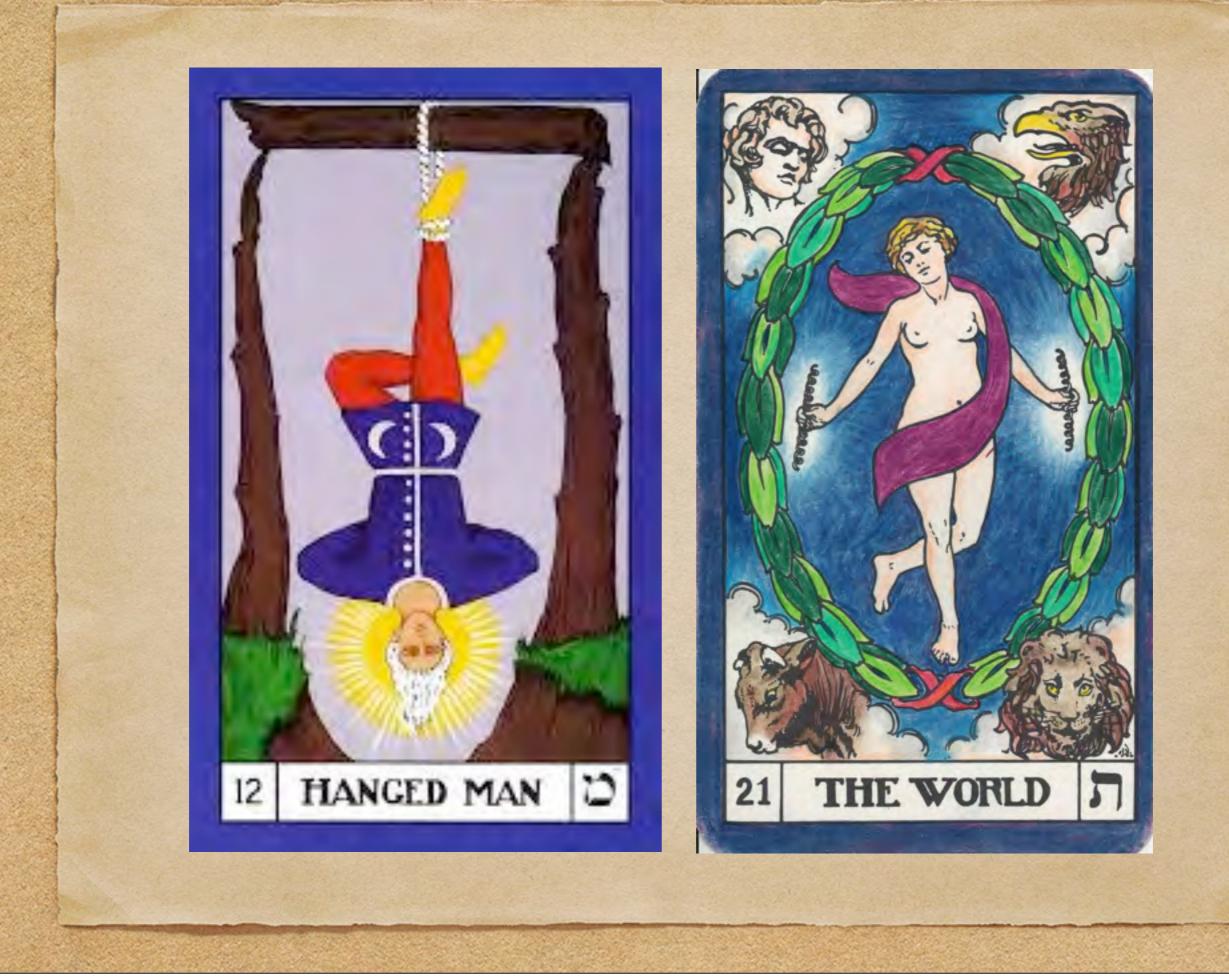

"The Holy Four descend from out the heavenly places and venture forth towards the sphere of Earth. From the fourth great plane they thus control the battle. The Lord of Harmony, Who sits on high, pours all His life and force throughout the field of conflict. He sees the end from the beginning nor stays His hand though deep and full the pain and agony. Peace must be the goal. Beauty must be achieved. He cannot then arrest the life and stop its flow.

The Middle Four, rested now from the earlier campaign, gird on their armour and hide themselves behind the outer form. They leave the fourth great sphere of harmony and pass on to the plane of mind. There they fortify the temple of the Lord, illumine it with light and glory, and then they turn their eyes towards the Earth.

The Lower Four take form between the lives that are not human and the three groups of lives which dwell beneath the threshold. They seek to link and blend, to bridge and fuse. Mankind now lives. The higher and the middle four meet in the lower four upon the fourth great globe. Esoteric Psychology, v.1, by AAB