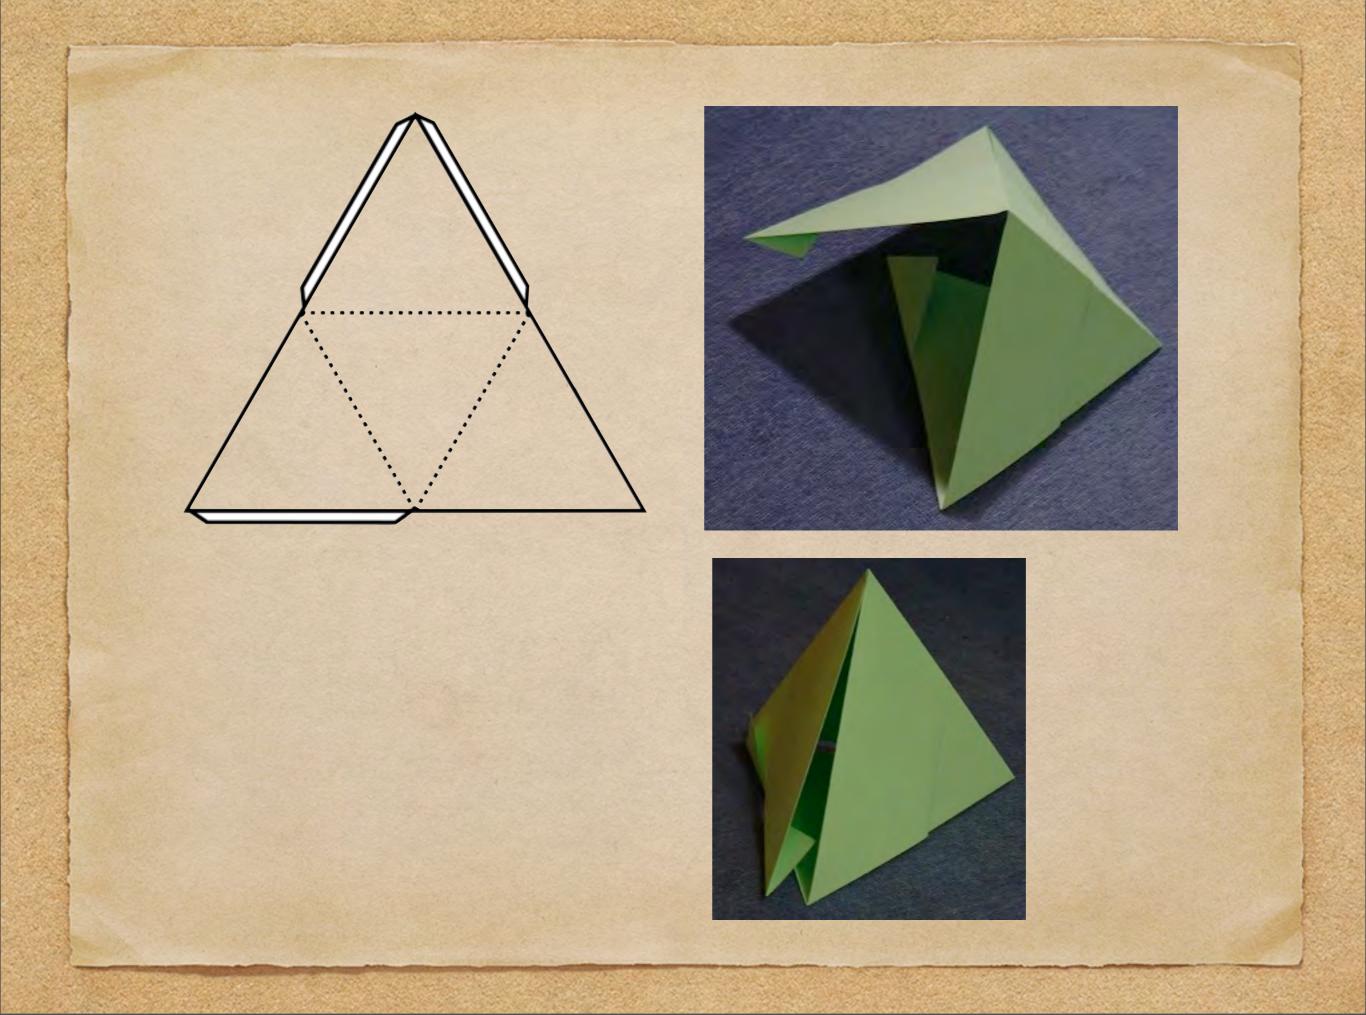

"The Holy Four descend from out the heavenly places and venture forth towards the sphere of Earth. From the fourth great plane they thus control the battle. The Lord of Harmony, Who sits on high, pours all His life and force throughout the field of conflict. He sees the end from the beginning nor stays His hand though deep and full the pain and agony. Peace must be the goal. Beauty must be achieved. He cannot then arrest the life and stop its flow.

The Middle Four, rested now from the earlier campaign, gird on their armour and hide themselves behind the outer form. They leave the fourth great sphere of harmony and pass on to the plane of mind. There they fortify the temple of the Lord, illumine it with light and glory, and then they turn their eyes towards the Earth.

The Lower Four take form between the lives that are not human and the three groups of lives which dwell beneath the threshold. They seek to link and blend, to bridge and fuse. Mankind now lives. The higher and the middle four meet in the lower four upon the fourth great globe. Esoteric Psychology, v.1, by AAB