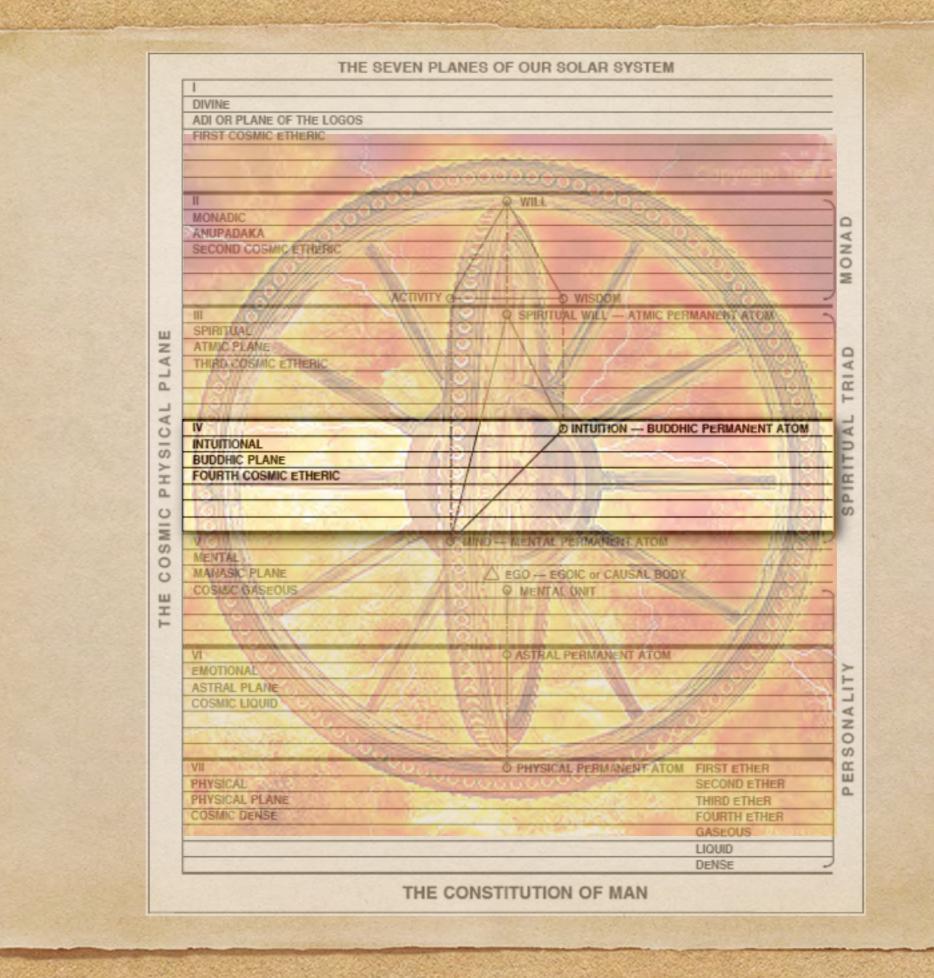

"The Holy Four descend from out the heavenly places and venture forth towards the sphere of Earth. From the fourth great plane they thus control the battle. The Lord of Harmony, Who sits on high, pours all His life and force throughout the field of conflict. He sees the end from the beginning nor stays His hand though deep and full the pain and agony. Peace must be the goal. Beauty must be achieved. He cannot then arrest the life and stop its flow.

The Middle Four, rested now from the earlier campaign, gird on their armour and hide themselves behind the outer form. They leave the fourth great sphere of harmony and pass on to the plane of mind. There they fortify the temple of the Lord, illumine it with light and glory, and then they turn their eyes towards the Earth.

The Lower Four take form between the lives that are not human and the three groups of lives which dwell beneath the threshold. They seek to link and blend, to bridge and fuse. Mankind now lives. The higher and the middle four meet in the lower four upon the fourth great globe. Esoteric Psychology, v.1, by AAB