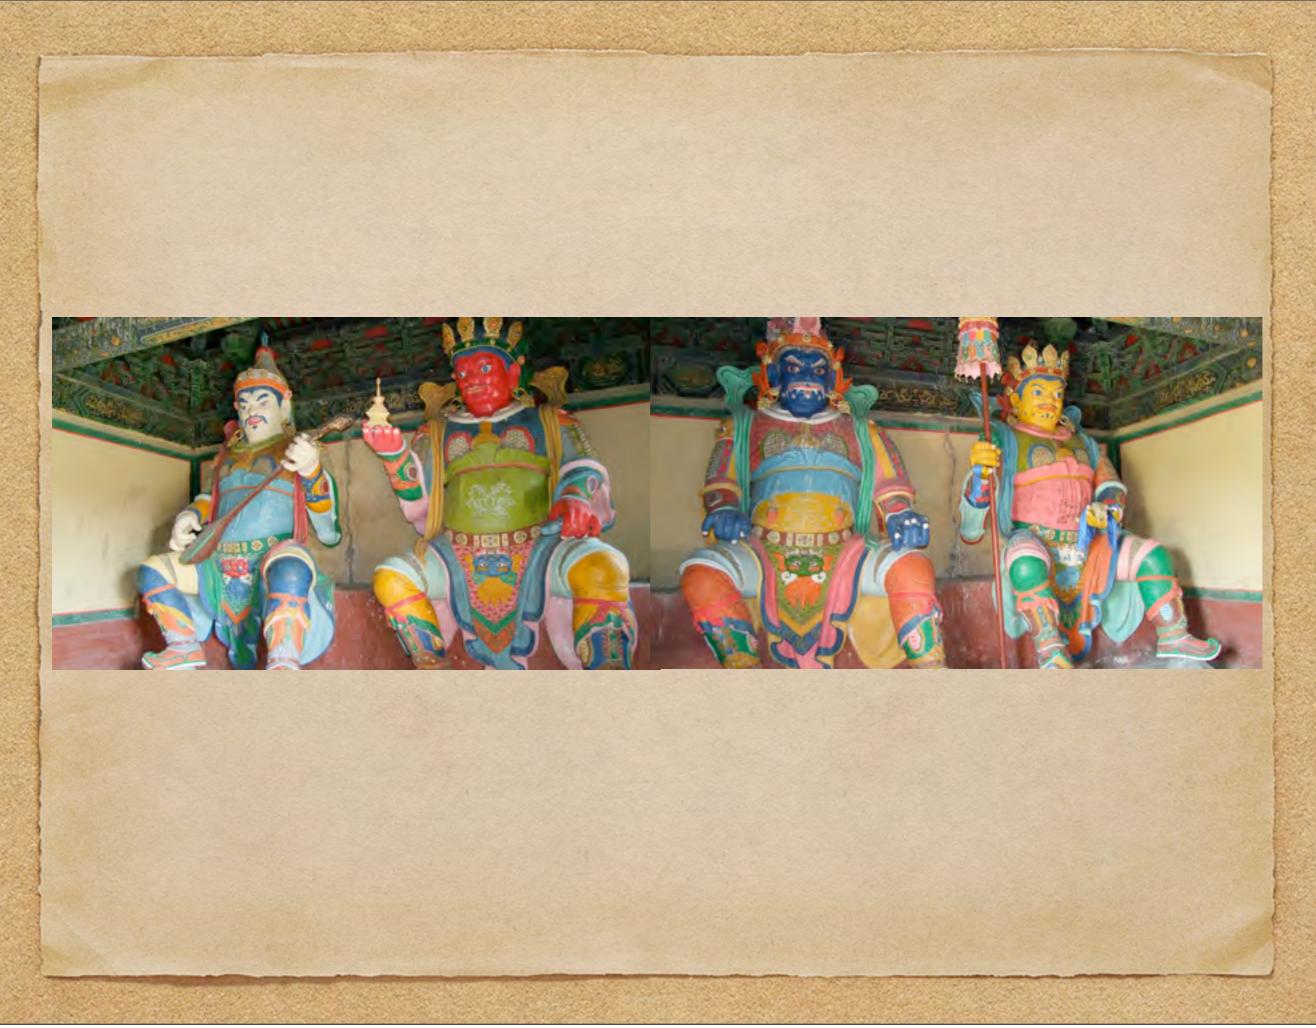

The Middle Four, rested now from the earlier campaign, gird on their armour and hide themselves behind the outer form. They leave the fourth great sphere of harmony and pass on to the plane of mind. There they fortify the temple of the Lord, illumine it with light and glory, and then they turn their eyes towards the Earth.

The Lower Four take form between the lives that are not human and the three groups of lives which dwell beneath the threshold. They seek to link and blend, to bridge and fuse. Mankind now lives. The higher and the middle four meet in the lower four upon the fourth great globe. Esoteric Psychology, v.1, by AAB