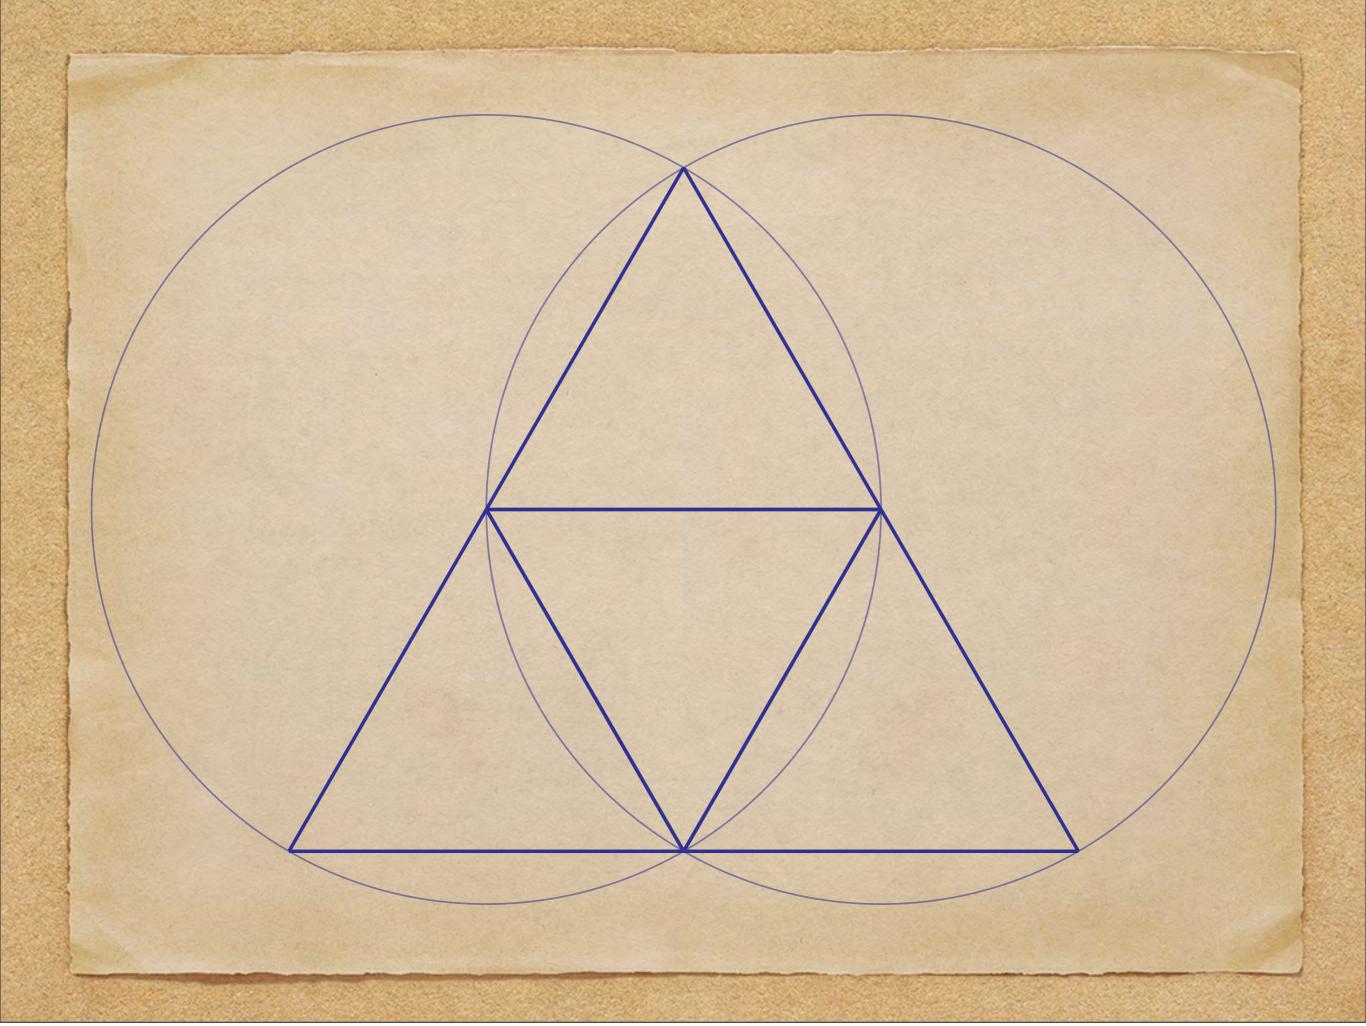

"The Holy Four descend from out the heavenly places and venture forth towards the sphere of Earth. From the fourth great plane they thus control the battle. The Lord of Harmony, Who sits on high, pours all His life and force throughout the field of conflict. He sees the end from the beginning nor stays His hand though deep and full the pain and agony. Peace must be the goal. Beauty must be achieved. He cannot then arrest the life and stop its flow.

The Middle Four, rested now from the earlier campaign, gird on their armour and hide themselves behind the outer form. They leave the fourth great sphere of harmony and pass on to the plane of mind. There they fortify the temple of the Lord, illumine it with light and glory, and then they turn their eyes towards the Earth.

The Lower Four take form between the lives that are not human and the three groups of lives which dwell beneath the threshold. They seek to link and blend, to bridge and fuse. Mankind now lives. The higher and the middle four meet in the lower four upon the fourth great globe. Esoteric Psychology, v.1, by AAB