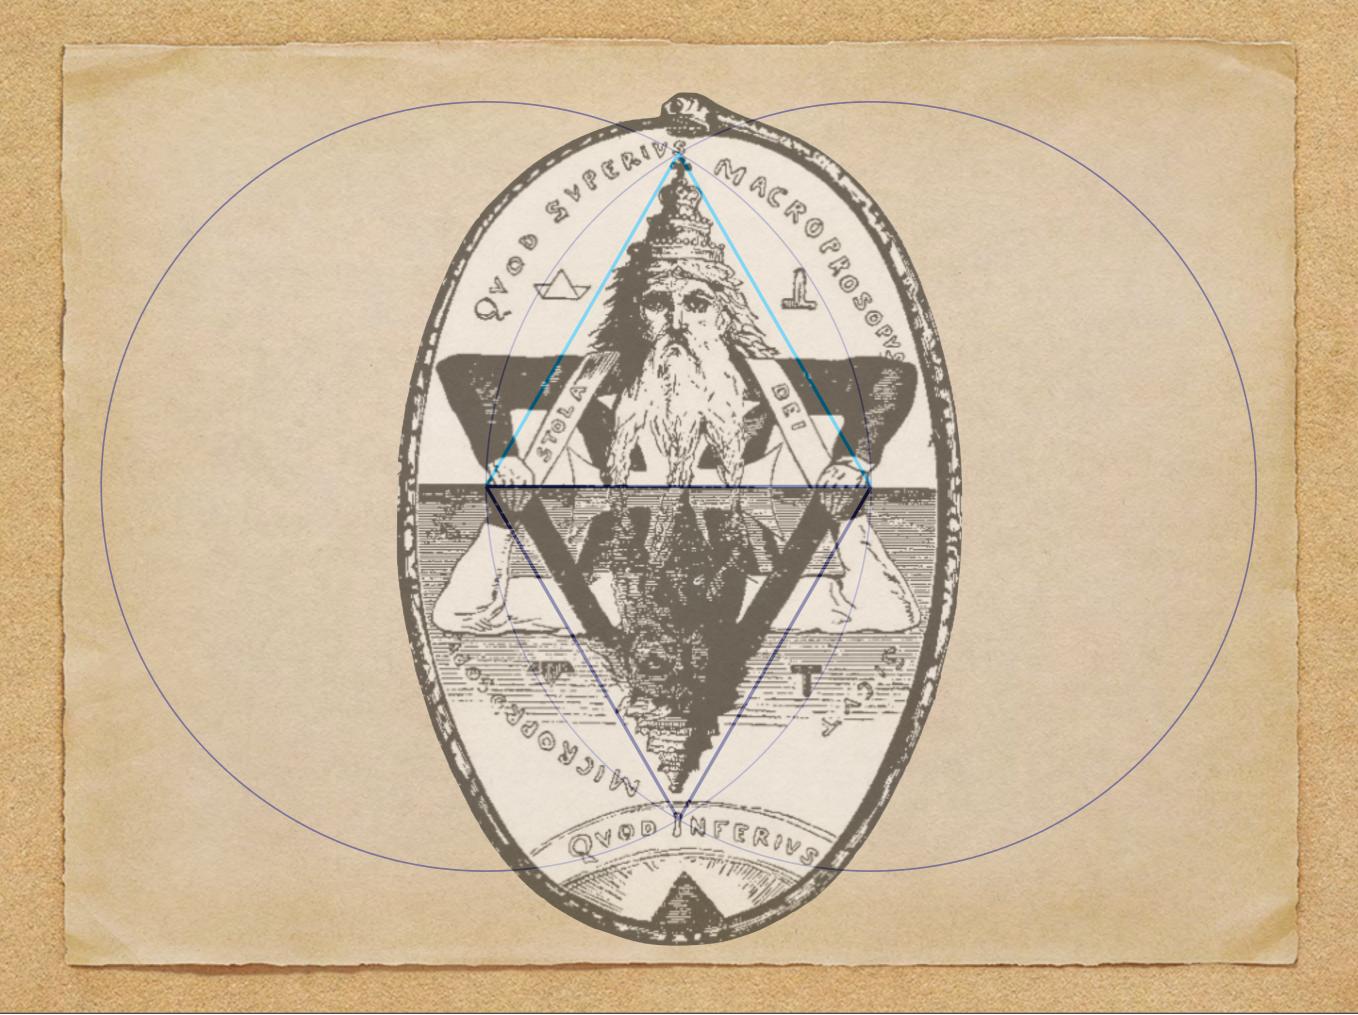

"The Holy Four descend from out the heavenly places and venture forth towards the sphere of Earth. From the fourth great plane they thus control the battle. The Lord of Harmony, Who sits on high, pours all His life and force throughout the field of conflict. He sees the end from the beginning nor stays His hand though deep and full the pain and agony. Peace must be the goal. Beauty must be achieved. He cannot then arrest the life and stop its flow.

The Middle Four, rested now from the earlier campaign, gird on their armour and hide themselves behind the outer form. They leave the fourth great sphere of harmony and pass on to the plane of mind. There they fortify the temple of the Lord, illumine it with light and glory, and then they turn their eyes towards the Earth.

The Lower Four take form between the lives that are not human and the three groups of lives which dwell beneath the threshold. They seek to link and blend, to bridge and fuse. Mankind now lives. The higher and the middle four meet in the lower four upon the fourth great globe. Esoteric Psychology, v.1, by AAB