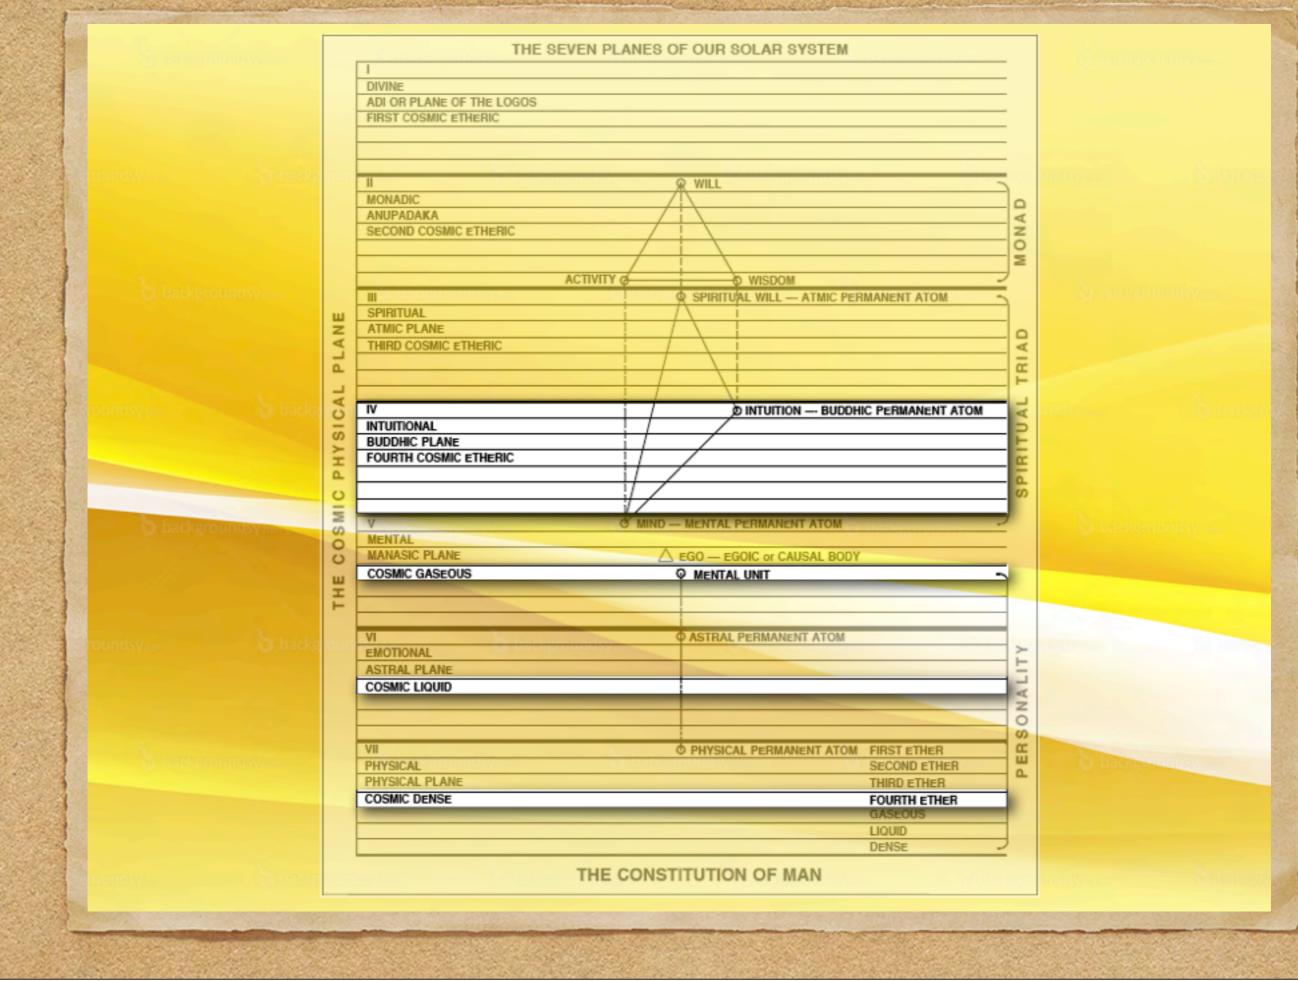

"The Holy Four descend from out the heavenly places and venture forth towards the sphere of Earth. From the fourth great plane they thus control the battle. The Lord of Harmony, Who sits on high, pours all His life and force throughout the field of conflict. He sees the end from the beginning nor stays His hand though deep and full the pain and agony. Peace must be the goal. Beauty must be achieved. He cannot then arrest the life and stop its flow.

The Middle Four, rested now from the earlier campaign, gird on their armour and hide themselves behind the outer form. They leave the fourth great sphere of harmony and pass on to the plane of mind. There they fortify the temple of the Lord, illumine it with light and glory, and then they turn their eyes towards the Earth.

The Lower Four take form between the lives that are not human and the three groups of lives which dwell beneath the threshold. They seek to link and blend, to bridge and fuse. Mankind now lives. The higher and the middle four meet in the lower four upon the fourth great globe. Esoteric Psychology, v.1, by AAB

"The completed chord, the third, the fifth and seventh within the Eternal Now, carrieth with it the vibration of that which is to be. Cometh the Day Be With Us on the greater cosmic plane. Then life and love and power shew forth as one." <u>A Treatise On Cosmic Fire</u>, AAB