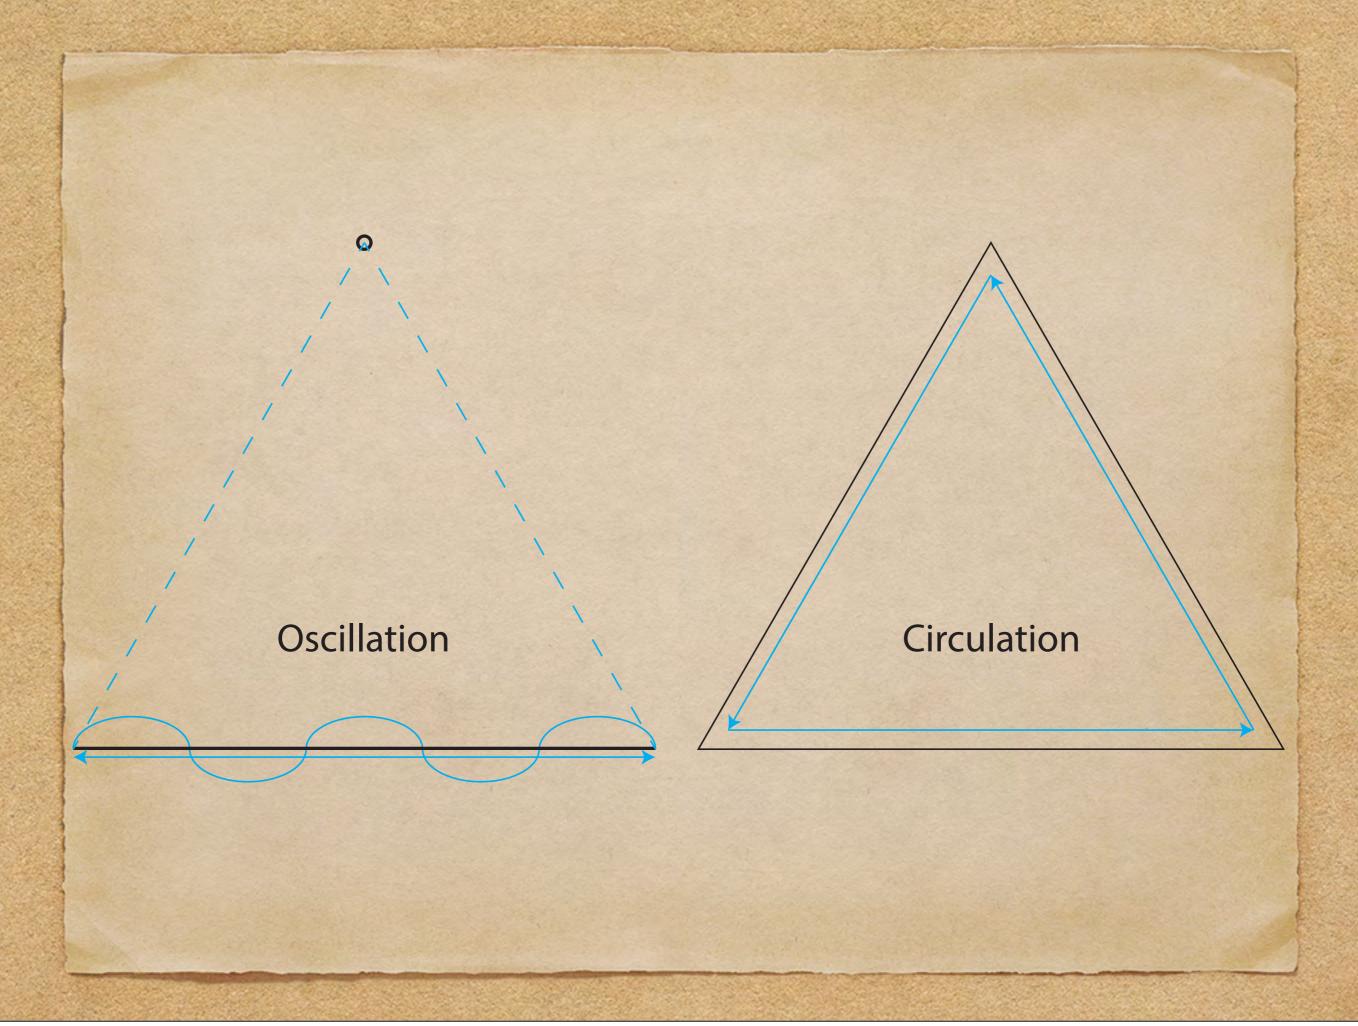

four upon the fourth great globe. Esoteric Psychology, v.1, by AAB



## How to Participate in this Webinar



You have a Question block down toward the bottom of the left-hand panel

If you see a Plus sign, press it to expand the block

Then you'll see where you can type in your message to the Staff or Presenter

## **Questions?** Please Raise your Hand

- Click on the green/up arrow to raise your hand
- Click on the red/down arrow to lower your hand
- A green up-arrow means your hand is down
- A red/down-arrow means your hand is up



## How to Participate in this Webinar



You have a Question block down toward the bottom of the left-hand panel

If you see a Plus sign, press it to expand the block

Then you'll see where you can type in your message to the Staff or Presenter





















"The completed chord, the third, the fifth and seventh within the Eternal Now, carrieth with it the vibration of that which is to be. Cometh the Day Be With Us on the greater cosmic plane. Then life and love and power shew forth as one." <u>A Treatise On Cosmic Fire</u>, AAB























| DIVINE                              |