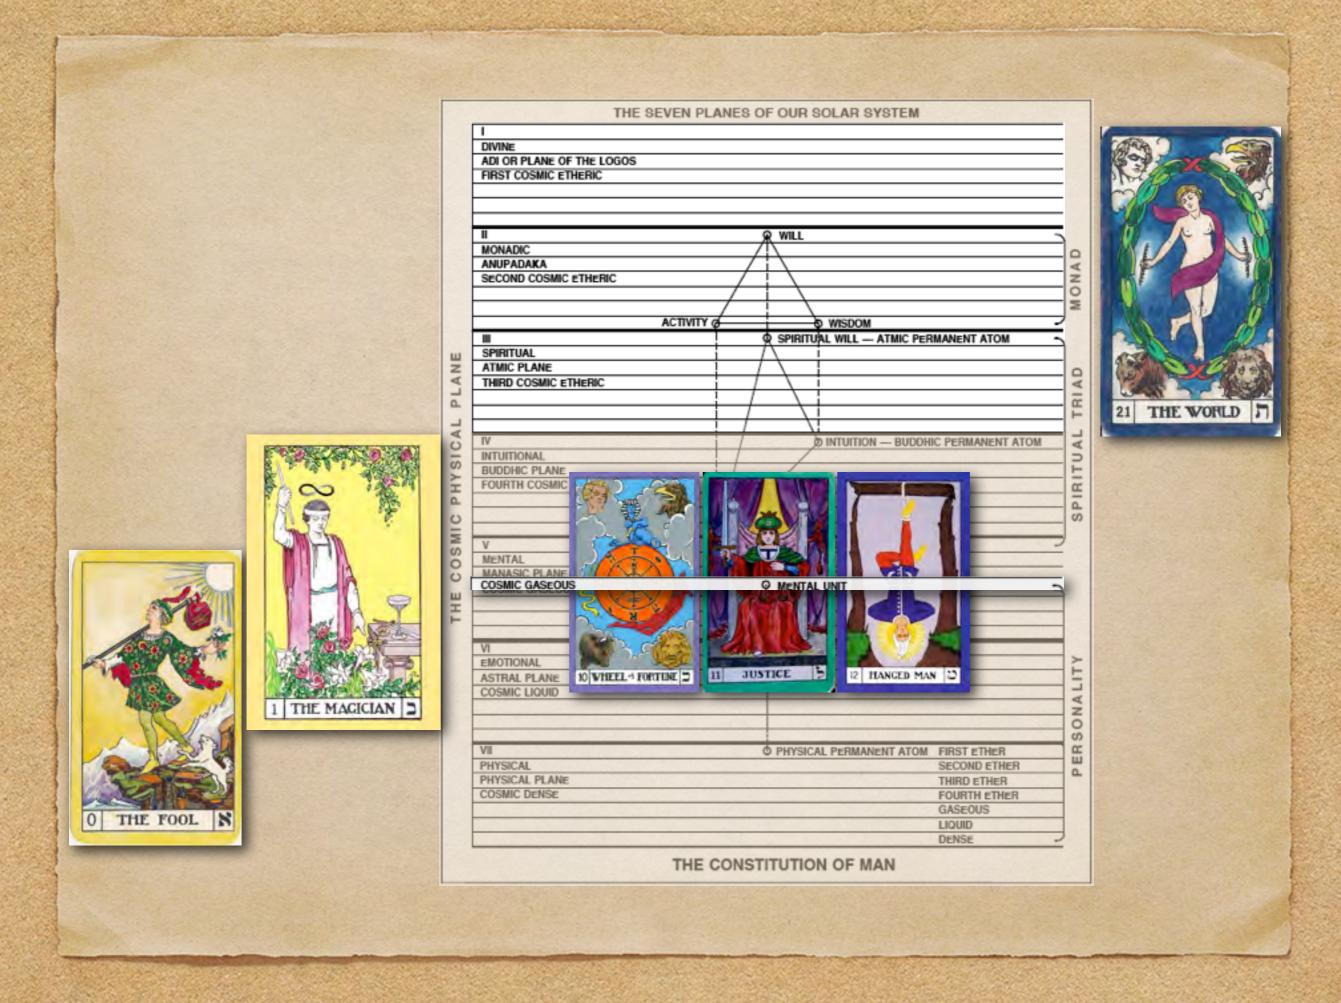

"The Holy Four descend from out the heavenly places and venture forth towards the sphere of Earth. From the fourth great plane they thus control the battle. The Lord of Harmony, Who sits on high, pours all His life and force throughout the field of conflict. He sees the end from the beginning nor stays His hand though deep and full the pain and agony. Peace must be the goal. Beauty must be achieved. He cannot then arrest the life and stop its flow.

The Middle Four, rested now from the earlier campaign, gird on their armour and hide themselves behind the outer form. They leave the fourth great sphere of harmony and pass on to the plane of mind. There they fortify the temple of the Lord, illumine it with light and glory, and then they turn their eyes towards the Earth.

The Lower Four take form between the lives that are not human and the three groups of lives which dwell beneath the threshold. They seek to link and blend, to bridge and fuse. Mankind now lives. The higher and the middle four meet in the lower four upon the fourth great globe. Esoteric Psychology, v.1, by AAB