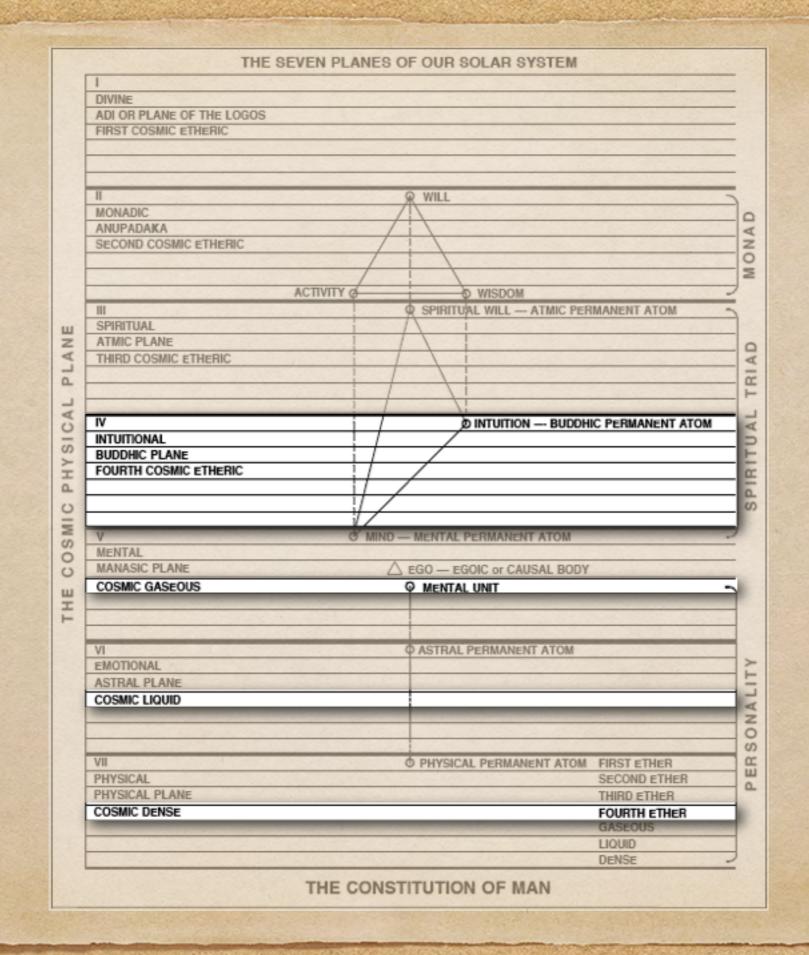

"The Holy Four descend from out the heavenly places and venture forth towards the sphere of Earth. From the fourth great plane they thus control the battle. The Lord of Harmony, Who sits on high, pours all His life and force throughout the field of conflict. He sees the end from the beginning nor stays His hand though deep and full the pain and agony. Peace must be the goal. Beauty must be achieved. He cannot then arrest the life and stop its flow.

The Middle Four, rested now from the earlier campaign, gird on their armour and hide themselves behind the outer form. They leave the fourth great sphere of harmony and pass on to the plane of mind. There they fortify the temple of the Lord, illumine it with light and glory, and then they turn their eyes towards the Earth.

The Lower Four take form between the lives that are not human and the three groups of lives which dwell beneath the threshold. They seek to link and blend, to bridge and fuse. Mankind now lives. The higher and the middle four meet in the lower four upon the fourth great globe. Esoteric Psychology, v.1, by AAB