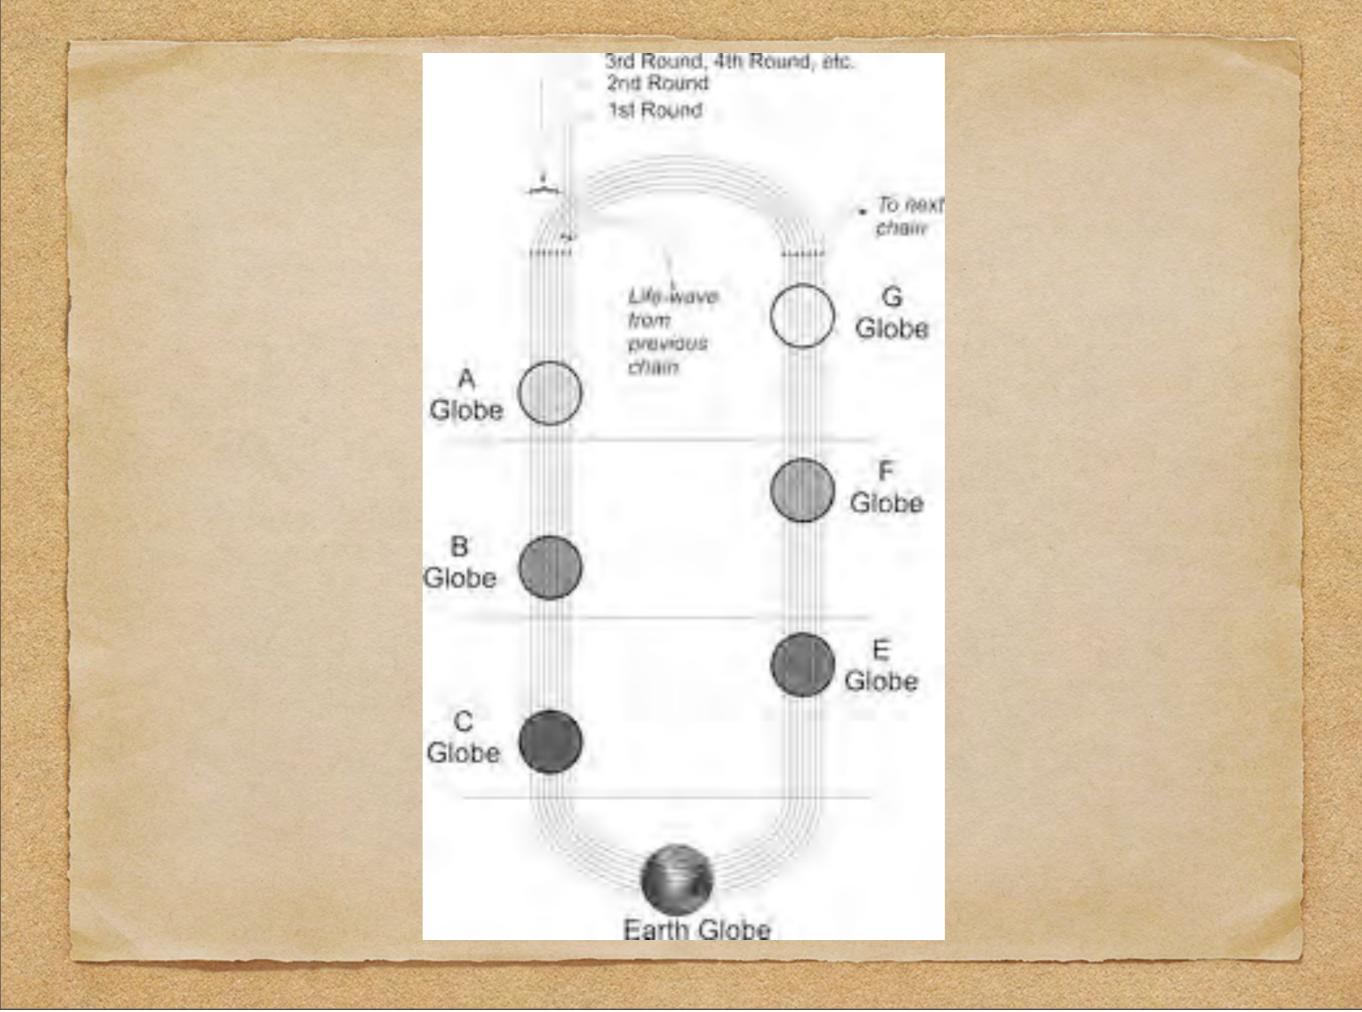

"The Holy Four descend from out the heavenly places and venture forth towards the sphere of Earth. From the fourth great plane they thus control the battle. The Lord of Harmony, Who sits on high, pours all His life and force throughout the field of conflict. He sees the end from the beginning nor stays His hand though deep and full the pain and agony. Peace must be the goal. Beauty must be achieved. He cannot then arrest the life and stop its flow.

The Middle Four, rested now from the earlier campaign, gird on their armour and hide themselves behind the outer form. They leave the fourth great sphere of harmony and pass on to the plane of mind. There they fortify the temple of the Lord, illumine it with light and glory, and then they turn their eyes towards the Earth.

The Lower Four take form between the lives that are not human and the three groups of lives which dwell beneath the threshold. They seek to link and blend, to bridge and fuse. Mankind now lives. The higher and the middle four meet in the lower four upon the fourth great globe. Esoteric Psychology, v.1, by AAB