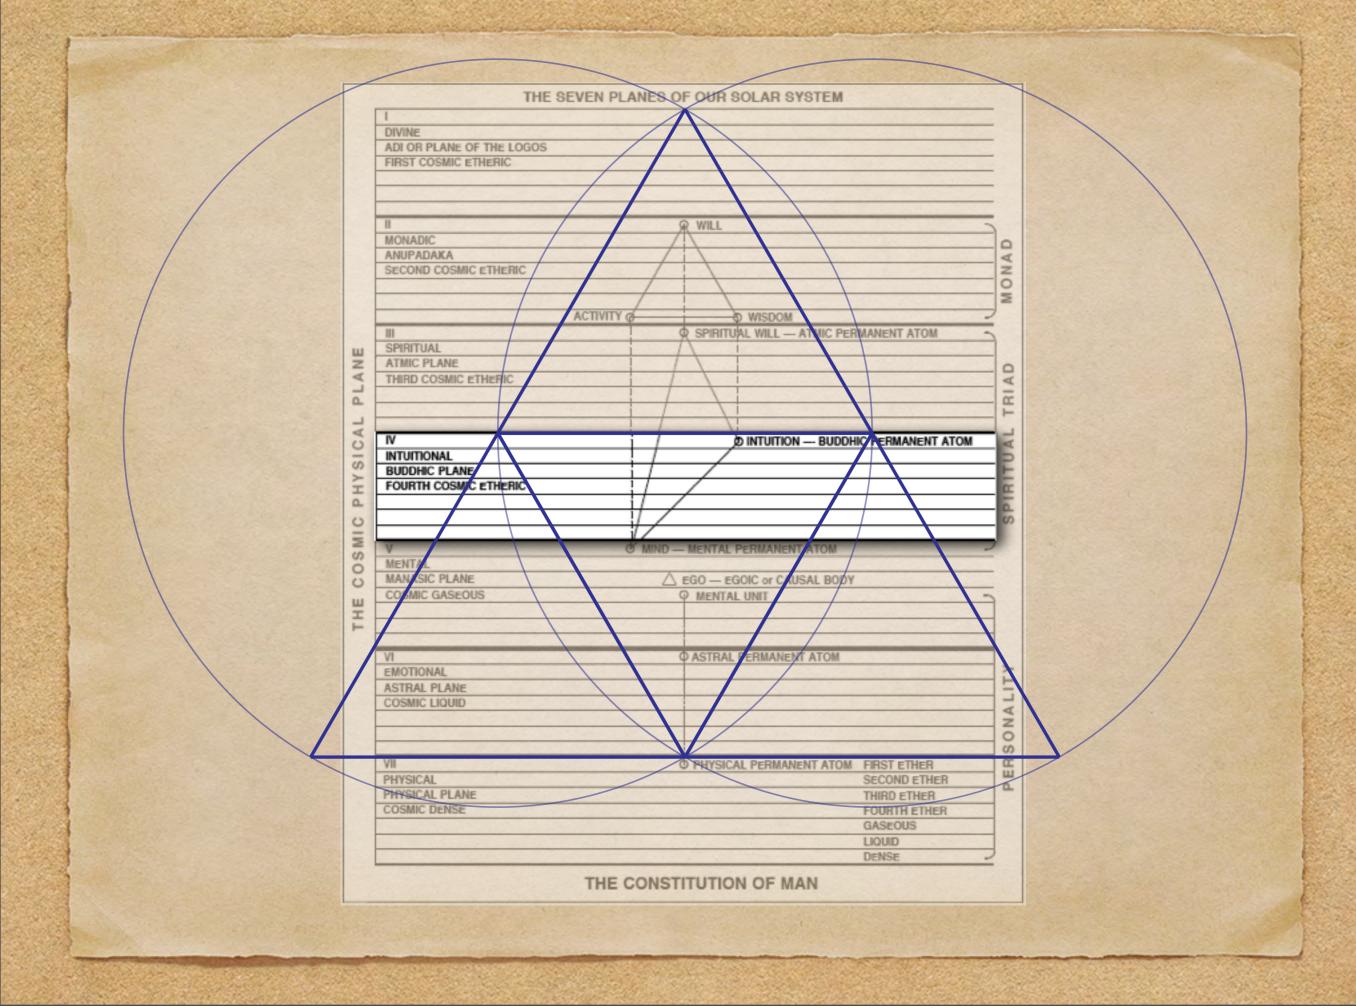

"The Holy Four descend from out the heavenly places and venture forth towards the sphere of Earth. From the fourth great plane they thus control the battle. The Lord of Harmony, Who sits on high, pours all His life and force throughout the field of conflict. He sees the end from the beginning nor stays His hand though deep and full the pain and agony. Peace must be the goal. Beauty must be achieved. He cannot then arrest the life and stop its flow.

The Middle Four, rested now from the earlier campaign, gird on their armour and hide themselves behind the outer form. They leave the fourth great sphere of harmony and pass on to the plane of mind. There they fortify the temple of the Lord, illumine it with light and glory, and then they turn their eyes towards the Earth.

The Lower Four take form between the lives that are not human and the three groups of lives which dwell beneath the threshold. They seek to link and blend, to bridge and fuse. Mankind now lives. The higher and the middle four meet in the lower four upon the fourth great globe. Esoteric Psychology, v.1, by AAB

"The completed chord, the third, the fifth and seventh within the Eternal Now, carrieth with it the vibration of that which is to be. Cometh the Day Be With Us on the greater cosmic plane. Then life and love and power shew forth as one." <u>A Treatise On Cosmic Fire</u>, AAB