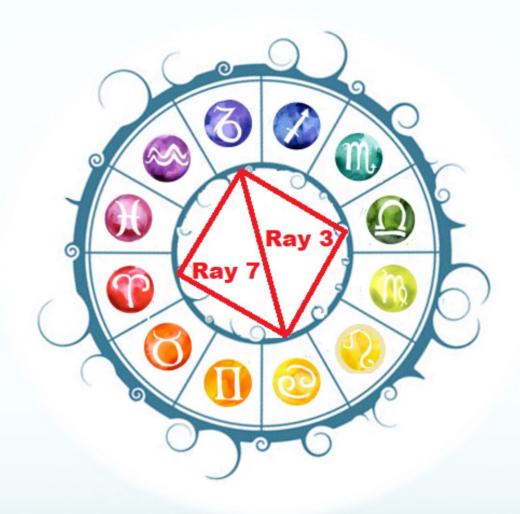

#### **Points of Cooperation**

- Aries and Libra are both found upon the Cardinal Cross and these signs govern initiative:
  - Aries governs individualistic self-related initiative
  - Libra governs social initiatives
- Aries and Libra are governed by hard-line rays
  - R1 and R7 for Aries and R3 for Libra.
- They are similarly related through the planet Uranus
  - Esoteric ruler of Libra; hierarchical ruler of Aries.
- Both signs are associated with rights:
  - Aries the rights of the individual (a free agent)
  - Libra the rights of the individual within society.