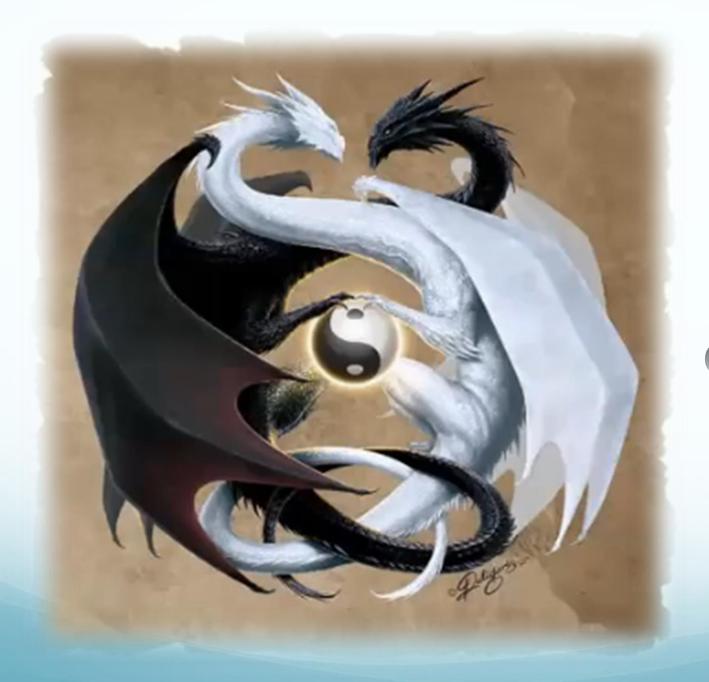

### **Polarities**

Eva Smith and B.L. Allison

The twelve opposites must become the blended six, and this is brought about by the fusion in consciousness of the polar opposites.

The twelve opposites must become the blended six, and this is brought about by the fusion in consciousness of the polar opposites.

To the initiate whose intuition is functioning, they constitute but **six great potencies**, because he has achieved "the freedom of the two".