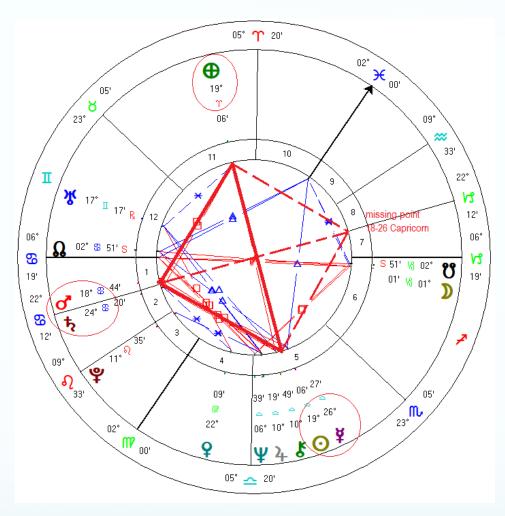

**Eva, 12 Oct, strong Libra-Aries Sun-Earth axis** (Geocentric, Tropical, Placidus) **ASPECTS** Name Angle Conjunction 0,00, 05° 🌪 20' 0°00'S Opposition 180°00' Φ 0 0°00' A 120°00' Trine 90°00' Square 0°20' A 02° ₩ 60°00' Sextile 0°22' S ⊙ 00' 19° 0°22' S 05' m 0°30' A ď 23° 0°45' A 06' 09° 0°50' A \*\* 0°50' A 33' 10 11 0°59'S 1°16' A П 1°49' S **冰** 17° <sub>□ 17' R</sub> ٧đ 12' Sg Hs Ρt Name 6 Moon 06° 06° Ω 02° 🛭 51' S 11 Earth 8 ٧đ S 51' 😘 02° 5 Sun 19' 19' 5 <sup>01</sup>′ 😘 01° Mercury 18° 😂 44' 4 Venus 24° 8 20' Mars ٠ Sg Name 8 5 Jupiter Aries 12' Saturn Taurus Π 12 Uranus П Gemini 09° 4 8 5 Cancer Neptune Ψ 33, **V** ญ ญ 3 Pluto (<sub>39'</sub> 19' <sup>49' 06' <sup>27'</sup></sup> Virgo (06° 10° 10° 19° 26° 05' 5 Chiron 09' Libra 8 12 North Node æ ₩ Scorpio 23° 22° Sagittarius 6 South Node 02° V3 Capricom Ascendant 8 Aquarius 00' 10 Midheaven Pisces RAYS 05° 🚣 20' 1st Ray **ELEMENTS\*** 2nd Ray MODES\* 3rd Ray Fire 3 4th Ray Cardinal Earth 6 5th Ray Fixed 3 8 11 Air 6th Ray Water Mutable 7th Ray

Cardinal T-Square With Sun-Earth axis