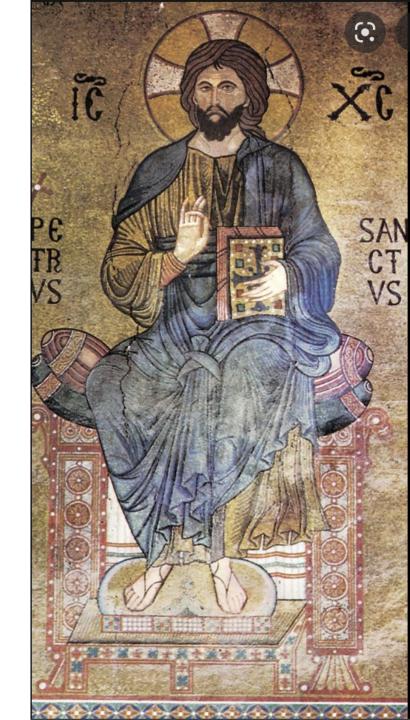

**Heart**, cross

Nurturing Loving Caring Warm

The Buddha in Contemplation.

The Wisdom side of the second ray.

The Christ is the Love side of the second ray.

The Teaching Ray

Fearfulness Worry Inadequacy