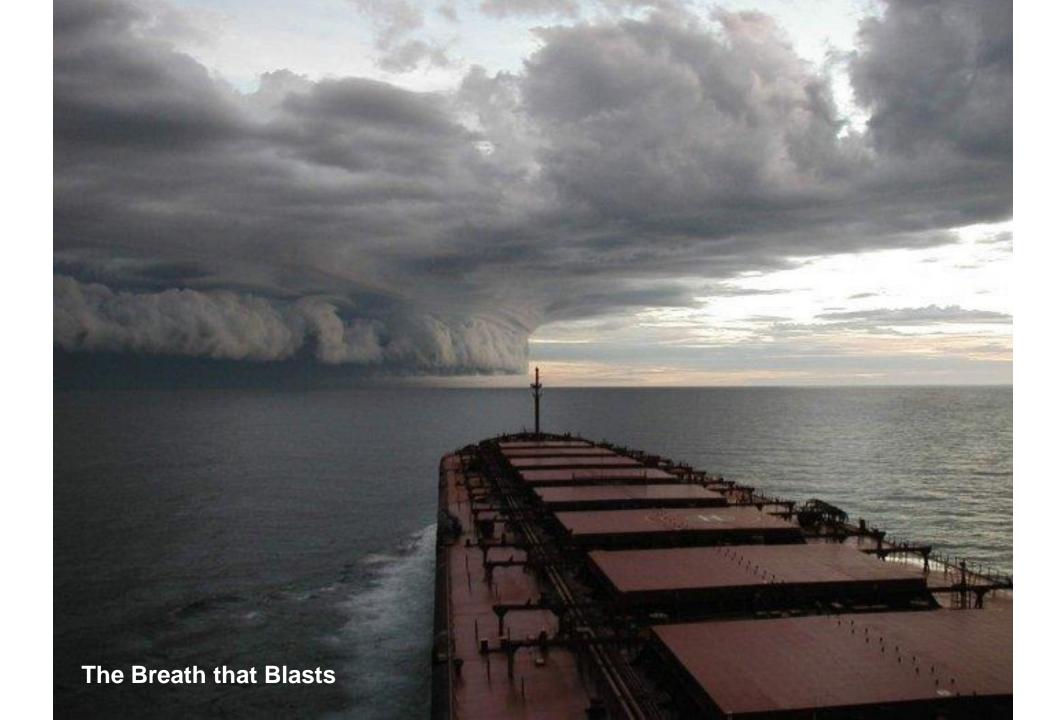

## Ray 1: Will or Power

#### Energy

**Strong** 

**Direct** 

**Forward Moving** 

**Piercing** 

#### **Symbols**

Seed

Line

**Lightning Bolt** 

Arrow/Sword

**Eagle** 

Leader Power

King of the Jungle, numero 1, leader, the head of the pack