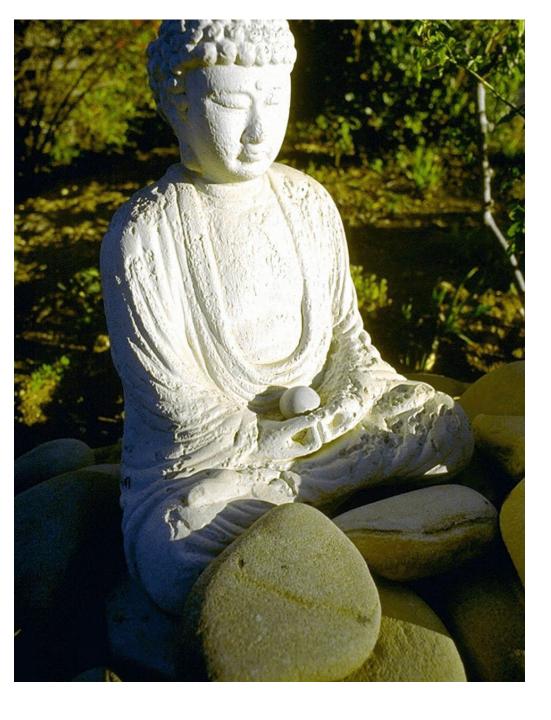

**Heart**, cross

Nurturing Loving Caring Warm

The Buddha in Contemplation.

The Wisdom side of the second ray.

The Christ is the Love side of the second ray.

The Teaching Ray

Fearfulness Worry Inadequacy