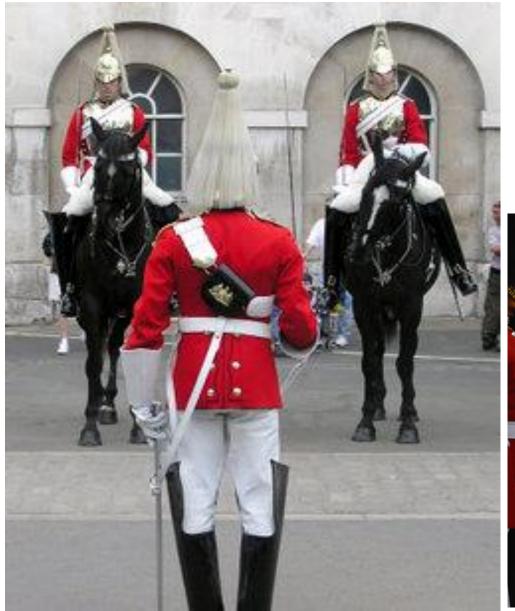

The Sixth Ray of Devotion is the ray of service, selflessness, and of personal sacrifice.

Heroes

# Austerity Simplicity

Warrior, Fighter, Militarism

It is one-pointed, which can lead to narrowness and an inability to see a wider point of view.

It is a ray of forward motion, of speed, and impulsive action.