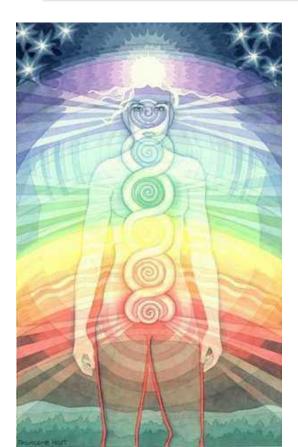

#### The Seven Rays reflected in our world.

- 7 days, 7 musical notes, 7 colours
- 7 major chakras, glands
- 7 wonders of the world
- 7 states of consciousness
- 7 deadly sins