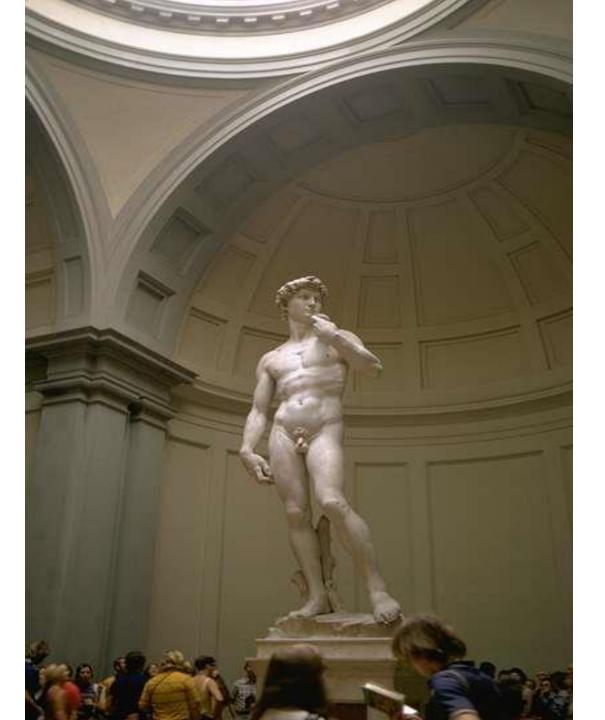

#### Ritual Formality Pomp and Ceremony

Sculpture Perfection of the Form

It is the ray of grace within the form, of poise, and that which is delicate.

Brings shape and utility to form

Pattern,
7<sup>th</sup> ray +
1<sup>st</sup> ray
governs
the
mineral
kingdom.