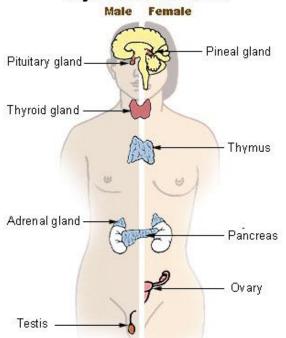

#### The Seven Rays reflected in our world.

- 7 days, 7 musical notes, 7 colours
- 7 major chakras, glands
- 7 wonders of the world
- 7 states of consciousness
- 7 deadly sins