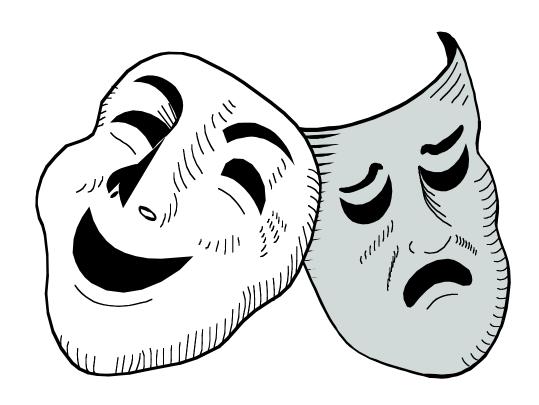

#### **Symbols**

**Bridge** 

See - Saw / Pendulum

**Scales of Justice** 

**Tragedy/Comedy masks** 

**Artist's Palette** 

Colours

**Exo:** cream

### Opposites Comedy - Tragedy

Fourth Ray creates peace out of conflict through mediation.

The Fourth Ray entertains.

Expresses humour

One of the 4<sup>th</sup> Ray Lord Names: The Trumpet of The Lord

The Ray of Human Kingdom – 4<sup>th</sup> Ray