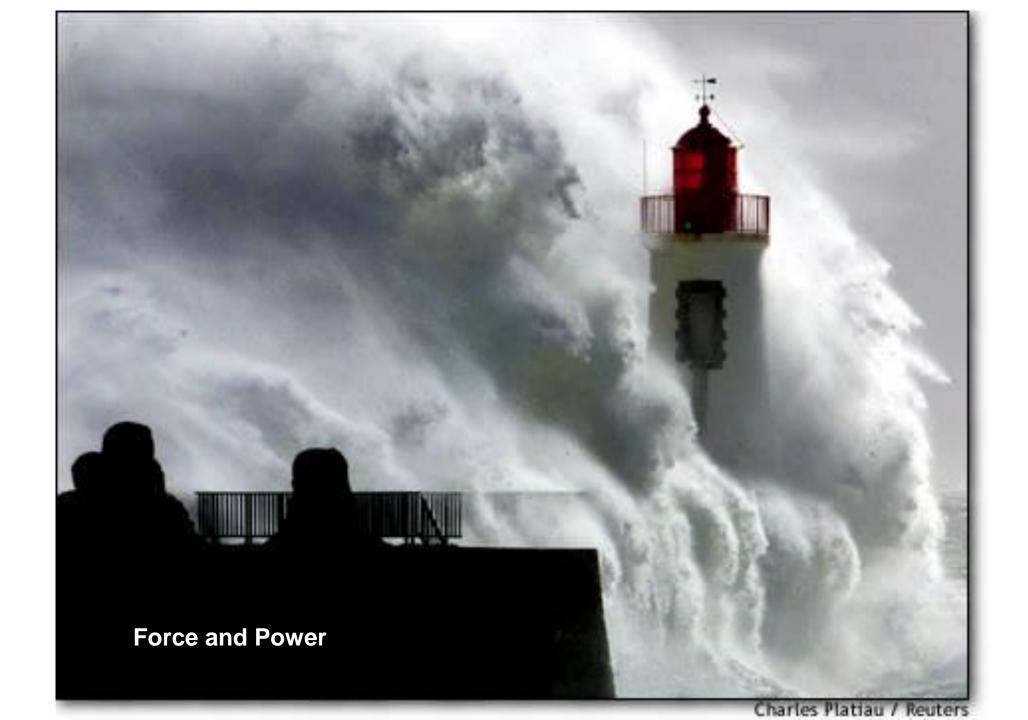

## Ray 1: Will or Power

#### Energy

**Strong** 

**Direct** 

**Forward Moving** 

**Piercing** 

#### **Symbols**

Seed

Line

**Lightning Bolt** 

Arrow/Sword

**Eagle** 

Leader Power

King of the Jungle, numero 1, leader, the head of the pack