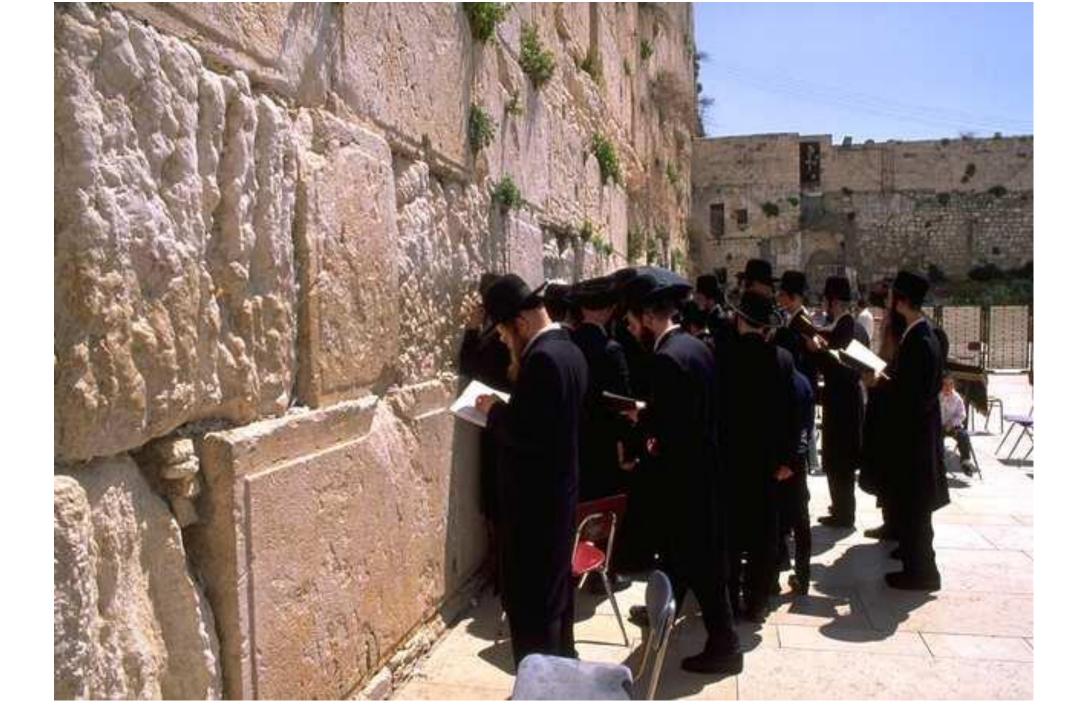

The Sixth Ray of Devotion is the ray of service, selflessness, and of personal sacrifice.

Heroes