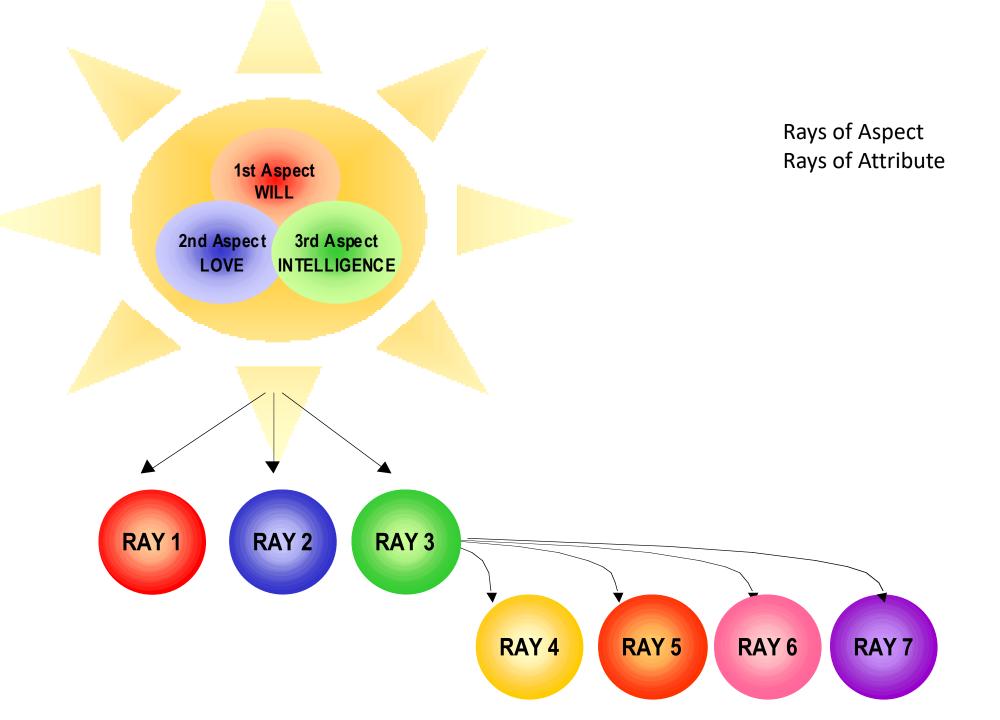

### The Seven Rays

Will or Power

Love-Wisdom

Intelligent Activity

**Harmony Through Conflict** 

Science and Concrete Knowledge

**Devotion and Idealism** 

Order and Ceremonial Magic

## Ray 1: Will or Power

## Ray 2: Love - Wisdom

**Energy**Round

**Radiatory** 

Magnetic

Receptive

**Quality** 

**Attraction** 

**Inclusion** 

### **Ray 3: Creative Intelligence**

Energy

**Rotary Motion** 

**Circuitous** 

Weaving

**Adaptive** 

Quality

**Activity** 

#### **Ray 4: Harmony Through Conflict**

#### **Ray 5: Concrete Knowledge or Science**

#### Ray 6: Idealism and Devotion

Energy
Upward
Uplifting
Intense
One-pointed
Unswerving

**Quality**Loyalty
Humility
Sacrifice
Faith
Optimism

**Colour:** 

Exo: blood red Eso: silvery rose

#### Ray 7: Ceremonial Order or Magic

Energy

Rhythmic Cyclic Building Quality

Order
Transformation
Formality

Ritual

**Symbols** 

Magic Wand

Crystal