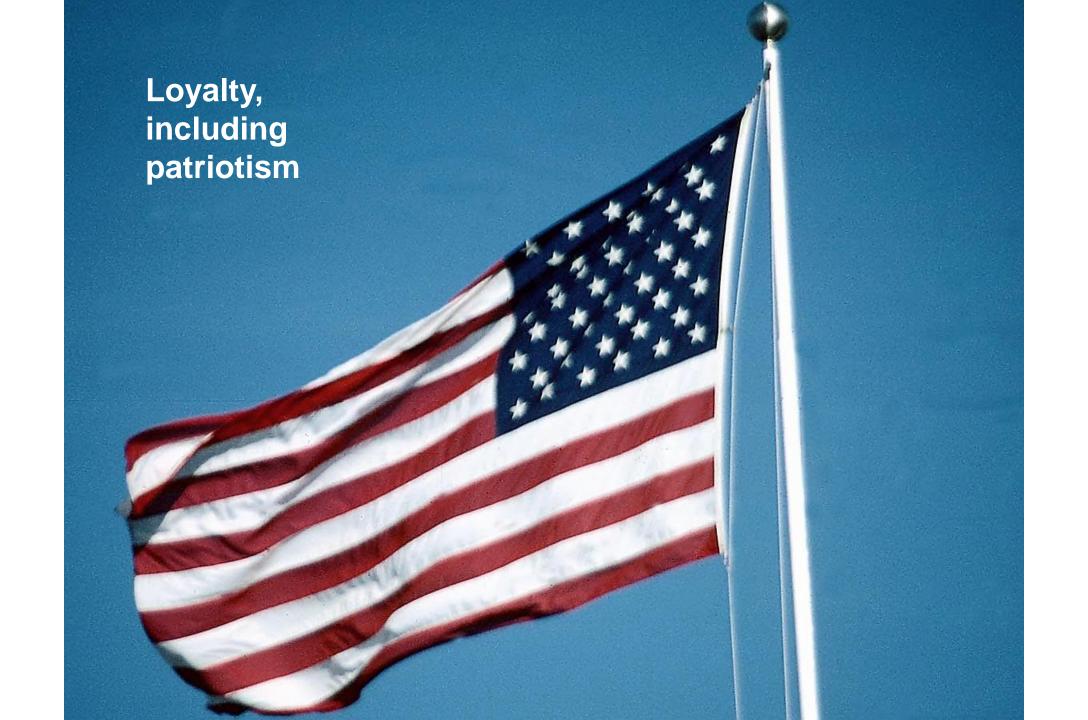

# Symbols Roseand Lily Praying hands Halo Flag

Dog / Horse

The Ideal is always held High.

Holding the Ideal for humanity.
Inspiring and Uplifting

And upliftment

Passionate, loyal, possibly blind in its loyalties.