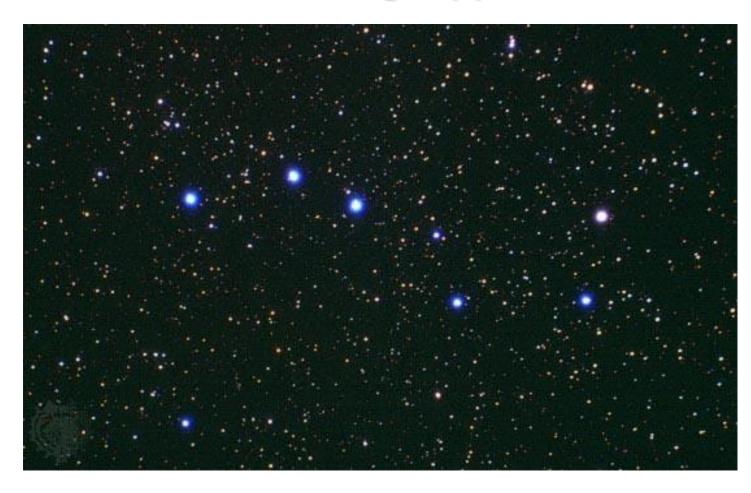

# The Seven Stars of Ursa Major The Big Dipper

It is said that these forces are absorbed through the seven stars of the Great Bear constellation (Ursa Major) and their emanations are called the Seven Rays.

The seven stars of Ursa Major have much history and mythology in human consciousness, and in India are known as the Seven Rishis. Our sun acts as a "gate" for the seven ray energies to pour through.

| Octo   |              |               |           |            |                     | 1 W 1 F 5<br>1 2 3 4 3<br># 7 10 11 12<br>8 5 5 77 19 11<br>22 25 24 25 20<br>29 10 |
|--------|--------------|---------------|-----------|------------|---------------------|-------------------------------------------------------------------------------------|
| Sunday | Monday       | Tuesday       | Wednesday | Thursday   | Friday              | Saturday<br>1                                                                       |
| 2      | SAN DIEGO CO | 4<br>NVENTION | 5         | 6          | 7<br>BOARD MEETING  | 8                                                                                   |
| 9      | 10           | 11            | 12        | 13         | 14                  | 15                                                                                  |
| 16     | 17           | Columbus Day  | 19        | CT RELEASE | 21                  | 22                                                                                  |
|        |              | SALES         | FORUM     |            |                     |                                                                                     |
| 23/30  | 24/31        | 25            | 26        | 27         | 28<br>BOARD MEETING | 29                                                                                  |