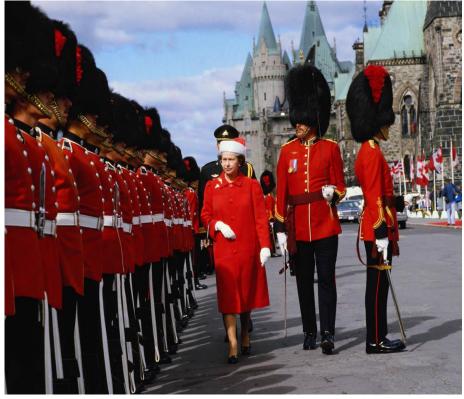

#### Ritual Formality Pomp and Ceremony

Sculpture Perfection of the Form

It is the ray of grace within the form, of poise, and that which is delicate.

Brings shape and utility to form

Pattern,
7<sup>th</sup> ray +
1<sup>st</sup> ray
governs
the
mineral
kingdom.

The 7<sup>th</sup> Ray + 1<sup>st</sup>
Ray govern
the mineral
kingdom.

Functionality, formality, propriety and grace

### Court of law

# Following rules Obeying the law Law and Order