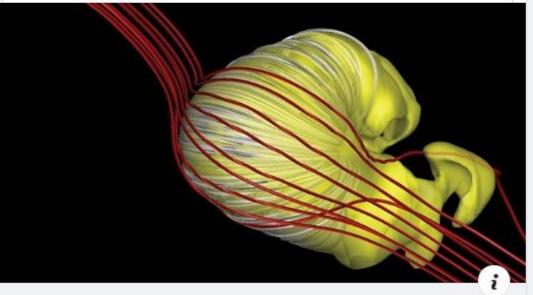

## Cosmic Rays Flowing directly into our Planetary System

- Early theories about solar activity indicated that plasma streaming in from higher cosmic sources never affected our planet earth extensively, because when impacting the sun these powerful cosmic radiations became deflected at the poles because of the vast plasma shields that surround the sun.
- New research indicates that this is not entirely accurate. It is now believed that Cosmic Rays flowing into the sun can also become pinched at the suns equator and therefore shoots cosmic rays directly out and in line with all of the planets in our solar system.

## The Science of Astrology which is ancient, and the Science of Electricity which is new.

- All Suns have an active electric and magnetic plasma shield that insulates them from powerful Cosmic Rays, this is particularly true during solar maximums where these powerful cosmic forces are deflected.
- When the Sun is in a solar minimum Cosmic rays can pass around or through this weakened protective plasma shield, and directly impact the planets in our Solar System. When impacting the earth this in turn effects will effect all life in the different kingdoms.
- We stand on the threshold of a new Super-Human Physics that will be based on two sciences, the science of Astrology which is ancient, and the Science of electricity, which is relatively new. In the merging of these two sciences many deep and profound insights into the universe and our place within it.