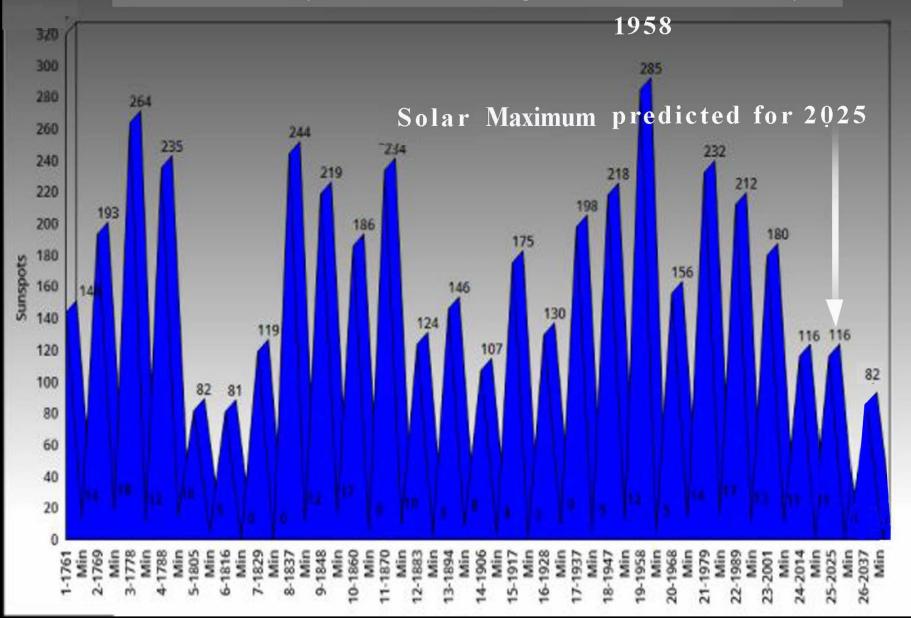

We are in a cycle of a solar maximum, that is within an even greater cycle of solar minimums.

"Grand solar minima occur when several solar cycles exhibit lesser than average activity for decades or centuries. Solar cycles still occur during these grand solar minimum periods but are at a much lower intensity than usual. The grand minima form a special mode of the solar dynamo operation." (Wikipedia)

#### Solar Maximum cycle found within a greater Solar Minimum cycle

# 2025, below the average number of sunspots

April 2023 According to NOAA/NASA and international experts: "Cycle 25 will be similar in size to Cycle 24. Solar Cycle 25 may have a slow start, but is anticipated to peak with solar maximum occurring between 2023 and 2026, and a sunspot range of 95 to 130. This is well below the average number of sunspots, which typically range from 140 to 220 sunspots per solar cycle."