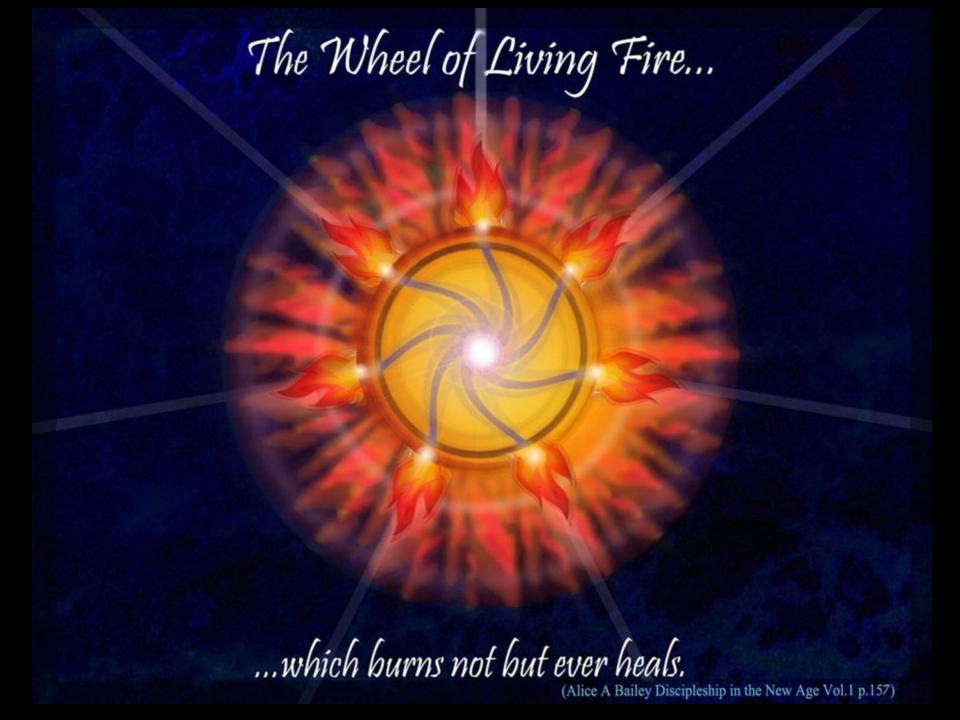

### **Fire Mantra**

"The wheel of living fire which burns not but ever heals."

"I would ask you—as far as you possibly can—to insulate yourself from fear and from the effect of the world situation and its allied problems. The future for you is planned and you can take the right steps through the power of your illumined mind. I would ask you to carry forward this insulation along the line of love, using the ancient method which has been called "the wheel of living fire which burns not but ever heals." This method is occult and safe and constitutes no barrier to relationships as does the building of a separative wall. The method is as follows:

See before you a wheel of fire with seven spokes. See it immediately before your eyes. Then, by an act of the creative imagination, see yourself standing in the centre at the hub of the wheel; there regard yourself as if you were that hub. From that central position, send out the seven streams of living love, radiating upon the world. When you do this you serve and are, at the same time, completely protected. This exercise can be come instantaneous and effective. It generates a protective force and at the same time makes you a living centre of light and love." (DINA 1 157