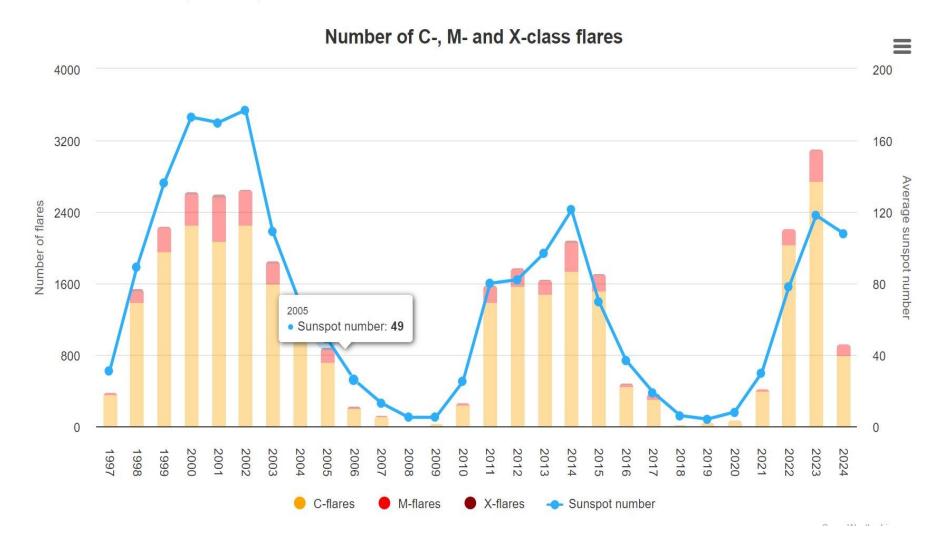

#### Number of C, M and X-class solar flares per year

The graph below shows us the number of C, M and X-class solar flares that occur for any given year. It gives us a nice idea of the amount of solar flares in relation to the sunspot number. It is thus another way of seeing how a solar cycle evolved over time. This data comes from the NOAA SWPC and is updated daily.