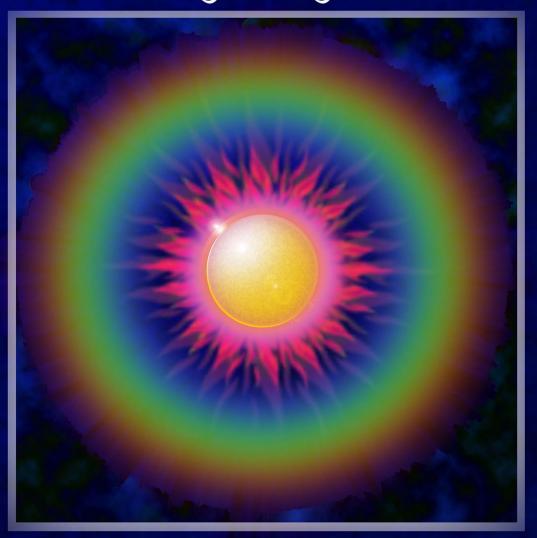

### Formula IV . . . Lead us from chaos to Beauty.

- "This formula is presented in the form of a symbol—one which is in such constant movement that it is most difficult to describe or to make it live before you.
- There lies before the investigator a square or oblong, composed of a kaleidoscopic mass of inchoate colours, moving, pulsating and in constant indescribable confusion. Superimposed upon this square is a radiant sun with a penumbra composed of the seven prismatic colours; these radiate from the sun in regular rhythmic bands and produce a marvelous blaze of colour. The background of the square appears to have its confusion of colours shown of a heavy, brilliant kind and quality; the scheme of beauty emerging (even if it appears as superimposed) is translucent and delicate and radiantly living in hue. The heavier background can be distinctly seen through the translucence.
- This formula differs according to the polarization of the one who visions it and who studies it. If he is focused in the personality, and is therefore conditioned by his personality ray, one type of energy will impinge upon his consciousness; if he is soul conscious and soul focused, another type of energy will have its effect. Thus two different pictures will emerge. Both will be correct, but the interpreting agent will be different.

## Radiantly Living in Hue

...a radiant sun with a penumbra composed of the seven prismatic colours; these radiate from the sun in regular rhythmic bands and produce a marvelous blaze of colour.

Alice A. Bailey, Discipleship in the New Age Vol. 2 p. 305-6 - Formula 4